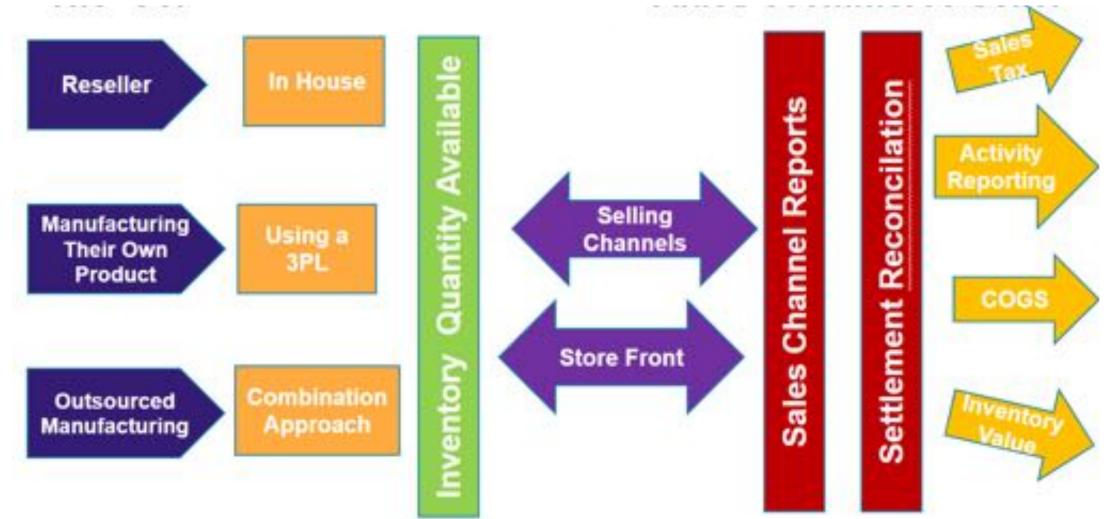

#### **Ecommerce complexities**

## **Online platforms - Marketplaces**

#### **Online platforms – Shopping carts/ company websites**