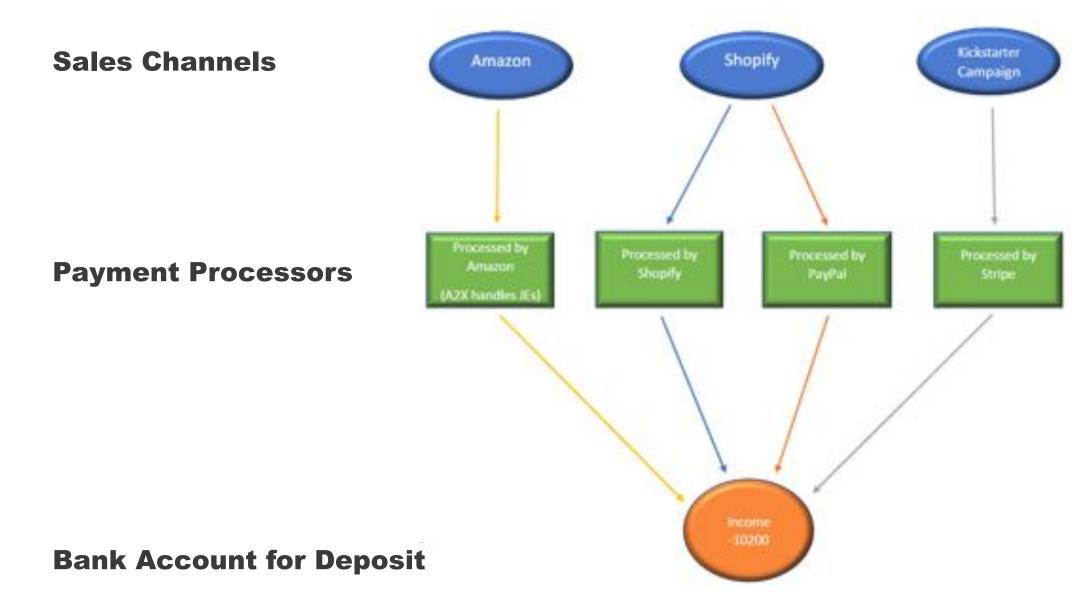

# **Shopify difference**

#### Shopify activity on a cash basis

Deposit from Shopify \$76,700 Pay

Deposits from Paypal \$86,183

Deposits from Afterpay \$25,064

Deposits from Amazon \$7,235

Net Revenue

Pay

\$195,182

8 Activities reduced to 1 line Key Data Missed Product Margins skewed Misstatement of balance sheet activity 9% Difference in revenue

#### **Shopify Sales with Good Data**

| Shopify Sales                                          | \$354,995         |
|--------------------------------------------------------|-------------------|
| Discounts                                              | \$-119,221        |
| Gift Cards Redeemed                                    | \$-15,540         |
| Shipping Income Gathered                               | \$7,718           |
| Merchant Fees                                          | \$-8,308          |
| Chargebacks/ Refunds                                   | \$-6,151          |
| Net Revenue                                            | \$213,493         |
| Sales Tax collected                                    | \$7,179           |
| Paypal Loan repaid                                     | \$25,414          |
| This was paid through Shop<br>Afterpay, and Amazon Pay | oify Pay, Paypal, |