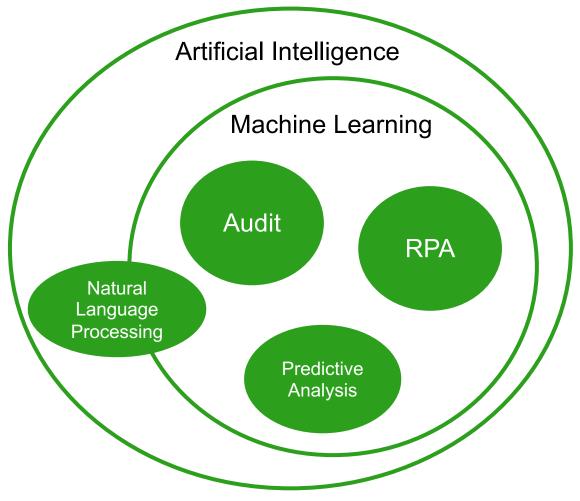

#### **Practical applications today**

- Classifying transactions
- OCR (Optical Character Recognition)
  - Receipts and invoice capture
- Matching apps with the right companies
- Fraud detection

#### Practical applications tomorrow

- Robotic Process Automation (RPA)
- Natural language processing
- Automated auditing
- Predictive analysis