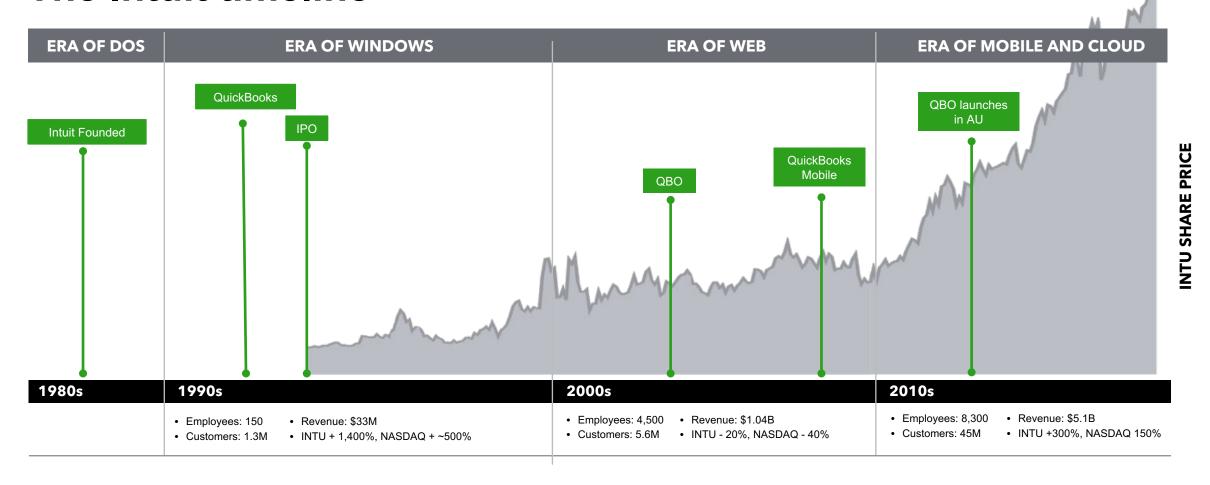

#### The Intuit timeline

finuit is simultaneously more profitable than glamorous startups and growing faster than established incumbents

curve, nelessanting its products before a vrisis farous its band.

Since its founding, Intuit has done what every itself continuously, reinventing its products.

company today must learn to do, disrupting and its business model before any competitor can best it to it.