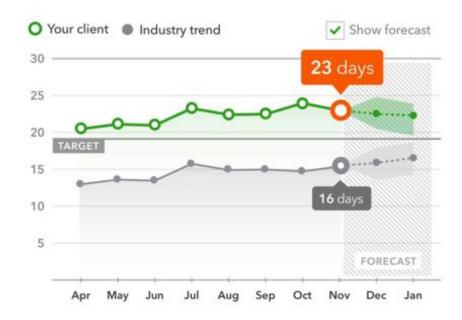

#### Days to receive payment

Comparing how quickly your client gets paid by customers compared to the broader industry and the target you have set.

① Similar businesses are getting paid 7 days sooner.