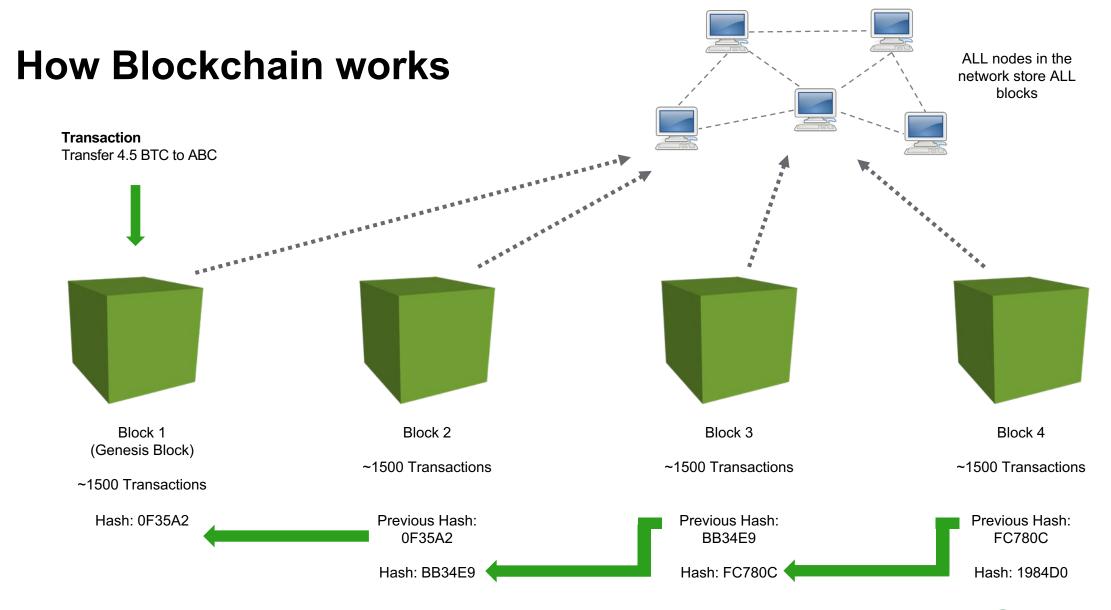

#### **Blockchain**

- Not just about cryptocurrency
- Not a replacement for traditional databases
- Blockchain can be regulated
- Suited to ledger style transactions
- Potential applications: Triple-entry bookkeeping, real-estate transactions, smart contracts
- Only 1% of CIOs have adopted blockchain (Gartner 2018) – it's early days