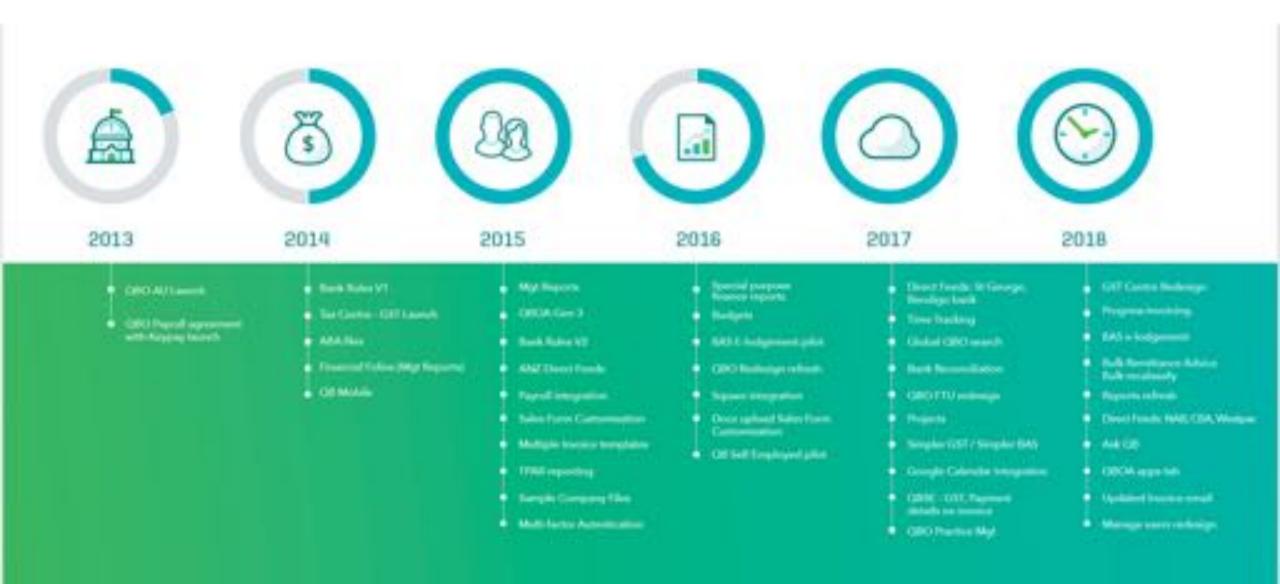

owering 40%, while council capital is a meanly it. Ph. according to the EVA Demensions consulting from which talky braids from all performance in the PWI percentile of of public receptors.

finuit is simultaneously more profitable than glamorous startups and growing faster than established incumbents

curve, nelessanting its products before a vrisis farous its band.



Since its founding, Intuit has done what every itself continuously, reinventing its products.

company today must learn to do, disrupting and its business model before any competitor can best it to it.





#### The Intuit timeline



#### **CUSTOMER-OBSESSED • DESIGN-INSPIRED • TECHNOLOGY-POWERED**





## R&D

Artificial Intelligence Machine Learning 349 Patents (2018)



#### Intuit product design timeline for Australia













#### Technologies to shape the industry

- Artificial Intelligence and Machine Learning
- Benchmarking
- Blockchain
- The API and GraphQL
- Scalability







### **Artificial Intelligence and machine learning**

A timeline of Al



Large emphasis on mimicking human processes/tasks. Overpromised and undelivered Emphasis on combining heuristics with large datasets to aid decision making. Relied mostly on bespoke hardware Very large datasets have enabled new analysis. Supervised and unsupervised learning algorithms help to continually find new insights and streamline repetitive processes.



#### **Practical applications today**

- Classifying transactions
- OCR (Optical Character Recognition)
  - Receipts and invoice capture
- Matching apps with the right companies
- Fraud detec