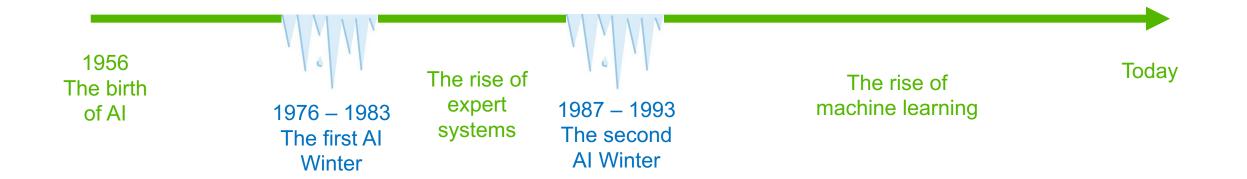

### **Artificial Intelligence and machine learning**

A timeline of Al

Large emphasis on mimicking human processes/tasks. Overpromised and undelivered Emphasis on combining heuristics with large datasets to aid decision making. Relied mostly on bespoke hardware Very large datasets have enabled new analysis. Supervised and unsupervised learning algorithms help to continually find new insights and streamline repetitive processes.