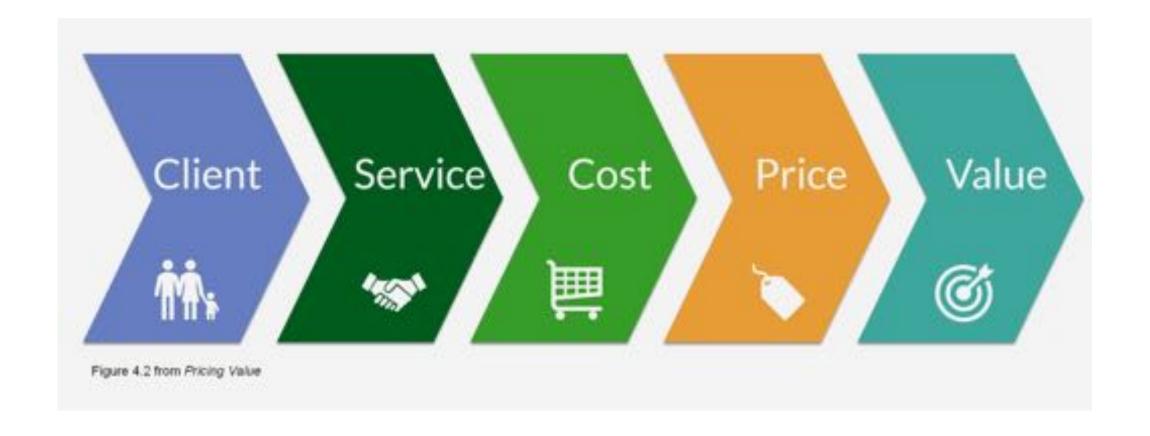

### What is the difference between... SERVICE & SOLUTION?

### **Service** > delivering the task ordered (i.e. STP)

Solution > far more valuable – a holistic cure to the stuff that is keeping them up at night