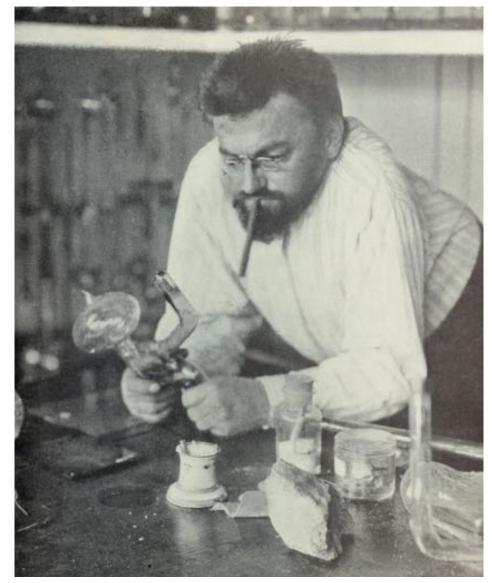

### Do you recognise this man?

Image courtesy mg.wikipedia.org

He counted some of the world's greatest thinkers as his friends

Image courtesy of Wikicommons

Image courtesy of ml.m.wikipedia.org

### **Charles Steinmetz**

Born in Germany Immigrated to USA – 1888 Working at GE - 1894