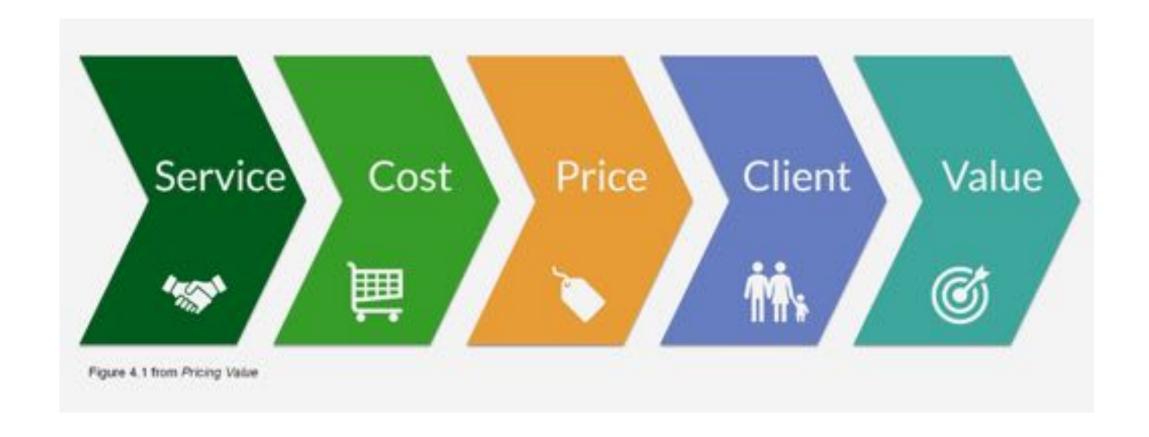

### What is the difference between... SERVICE & SOLUTION?

### **Service** > delivering the task ordered (i.e. STP)

Solution > far more valuable – a holistic cure to the stuff that is keeping them up at night