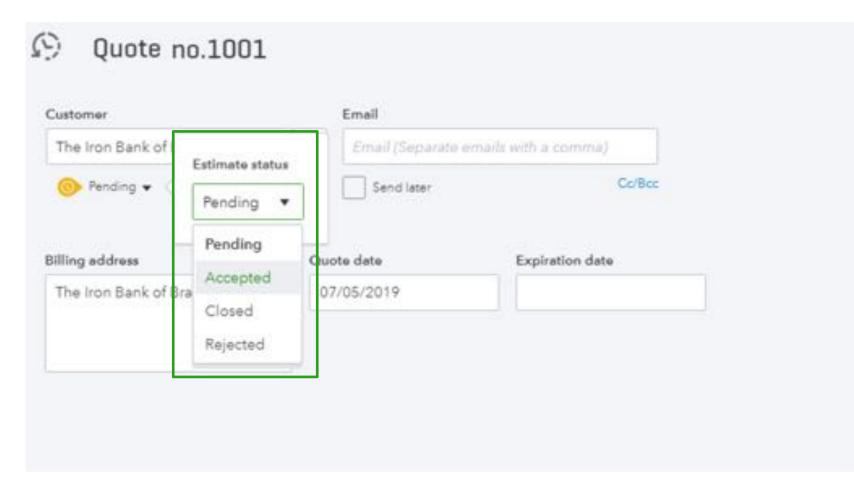

 Once the quote has been accepted by the client the quote can be updated from Pending to Accepted

- The quote will then sit in the transaction tab within the Project Centre
- From here you can create the invoices directly from the quote