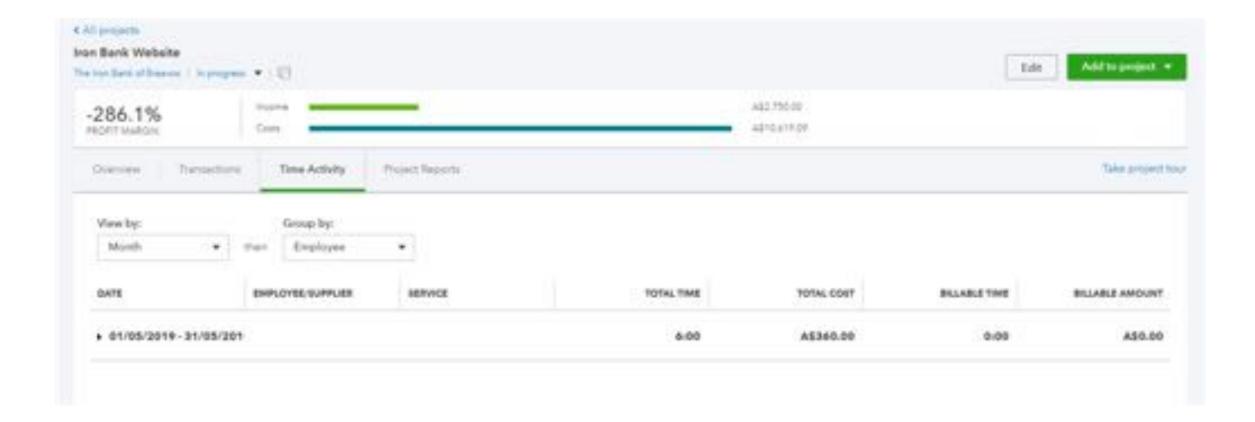

 Each Project has its own Dashboard showing an overview, transaction listing, time activity and project reports

- Transactions specific to the project can be added from the project Dashboard
- From here we will create a quote for this project