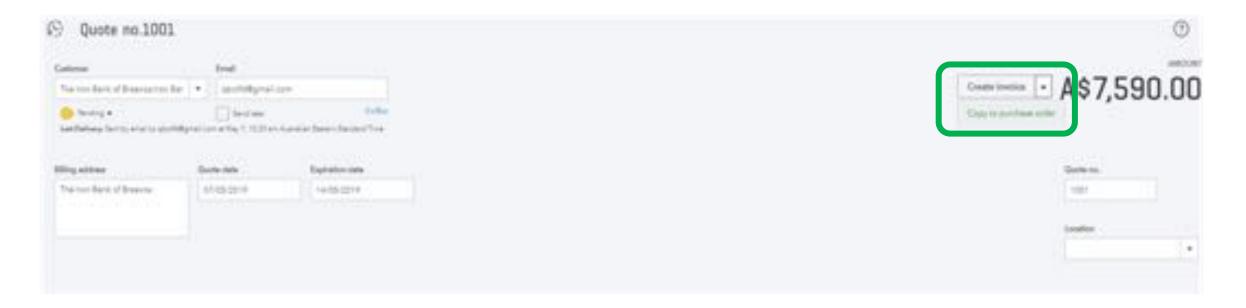

 Once the quote has been accepted by the client the quote can be updated from Pending to Accepted

- The quote will then sit in the transaction tab within the Project Centre
- From here you can create the invoices directly from the quote

# Purchase Order & Receiving Partial Purchase Orders

- From the original quote you can create a Purchase Order directly to the supplier for any Products / Services you need to purchase or Outsource Services, Select the Copy to Purchase Order button
- Products / Services that will be purchased will need to have the item ticked to say "you purchase this Product"