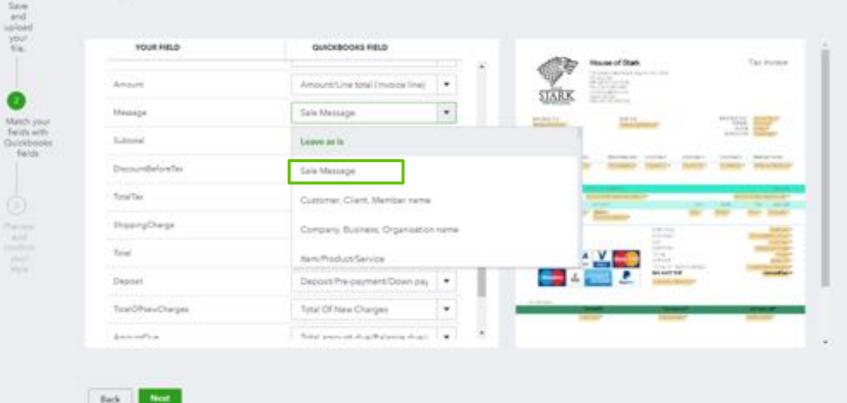

## Match the fields from your .docx file to the fields in QuickBooks

#### Import form style

O Match your fields with Quickbooks fields Save and upload your file. YOUR FIELD QUICKBOOKS FIELD BillingAddress Billing address . ShippingAddress Shipping address \* Match your InvoiceNo Invoice Number ٠ fields with Quickbooks fields Terms Terma \* Date Invoice Date \* Due Date/Expiry Date DueDate \* ShipDete Ship date \* Delivery/Ship via information ShipVie ٠ Tracking No. Tracking number \* ٠ Custom1 Custom Field 1 Next Back

## Select the dropdown to choose the correct mapping

Check for the correct name in the preview to the right