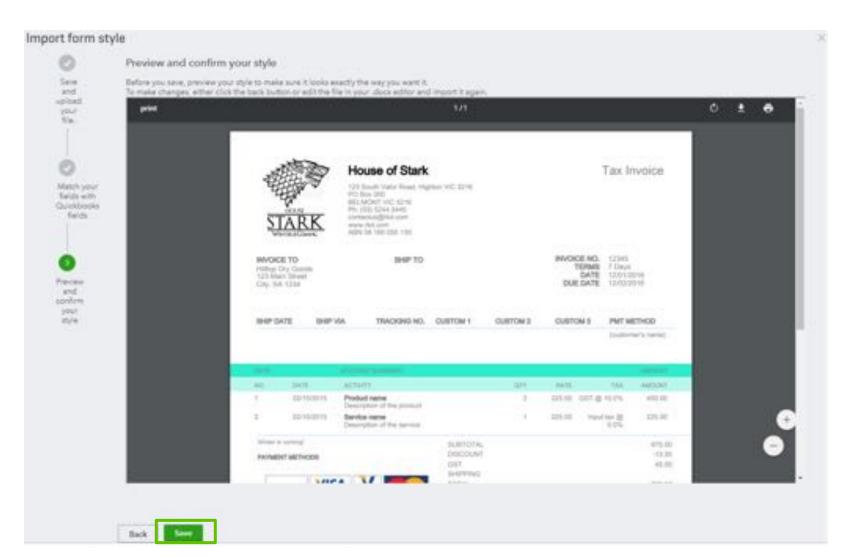

|



## Match the fields from your .docx file to the fields in QuickBooks

#### Import form style

O Match your fields with Quickbooks fields Save and upload your file. YOUR FIELD QUICKBOOKS FIELD BillingAddress Billing address . ShippingAddress Shipping address \* Match your InvoiceNo Invoice Number ٠ fields with Quickbooks fields Terms Terma \* Date Invoice Date \* Due Date/Expiry Date DueDate \* ShipDete Ship date \* Delivery/Ship via information ShipVie ٠ Tracking No. Tracking number \* ٠ Custom1 Custom Field 1 Next Back



## Select the dropdown to choose the correct mapping

Check for the correct name in the preview to the right

#### Import form style

Match your fields with Quickbooks fields





# Preview and save your Invoice





## Give your customized style a name





# **Using Projects**

## The Projects feature can be turned on in QuickBooks Online Plus

• Select the Gear Icon > Company Settings > Advanced > Projects > Switch to On

| Overview +                                | Projects                                                                           |                             |                                                                                          |                                                                               |     | Phone's cost in |
|-------------------------------------------|------------------------------------------------------------------------------------|-----------------------------|--------------------------------------------------------------------