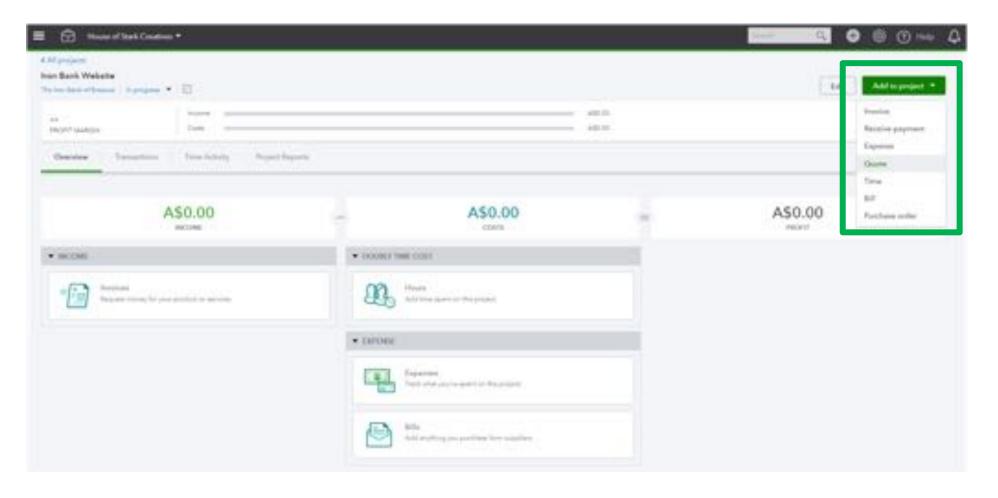

 Each Project has its own Dashboard showing an overview, transaction listing, time activity and project reports

- Transactions specific to the project can be added from the project Dashboard
- From here we will create a quote for this project

• We have created this quote broken down into each stage of the project, every stage is on a new line item and each Product / Service will report back to a specific account in our Profit & Loss

|                                                                                                                                                                                                                                             | test .                                                                     |                                  |          |                              |                                                            |                                        | 10750                      | 0        |
|---------------------------------------------------------------------------------------------------------------------------------------------------------------------------------------------------------------------------------------------|----------------------------------------------------------------------------|----------------------------------|----------|------------------------------|------------------------------------------------------------|----------------------------------------|----------------------------|----------|
| e condition of these particles for                                                                                                                                                                                                          |                                                                            |                                  |          |                              |                                                            |                                        | A\$7,59                    | 9U.U     |
| hilly -                                                                                                                                                                                                                                     | [] array                                                                   | CAL                              |          |                              |                                                            |                                        |                            |          |
| a minute                                                                                                                                                                                                                                    | Gen an                                                                     | Exploring con-                   |          |                              |                                                            |                                        | Series.                    |          |
| the first of framery                                                                                                                                                                                                                        | and a characteria                                                          | 14/08/2019                       |          |                              |                                                            |                                        | lants??                    |          |
|                                                                                                                                                                                                                                             |                                                                            |                                  |          |                              |                                                            |                                        |                            |          |
|                                                                                                                                                                                                                                             |                                                                            |                                  |          |                              |                                                            |                                        | - Longham                  |          |
|                                                                                                                                                                                                                                             |                                                                            |                                  |          |                              |                                                            |                                        | taken and had in the other | 1144.111 |
|                                                                                                                                                                                                                                             |                                                                            |                                  |          |                              |                                                            |                                        | Antonio de la com          | ada (    |
| + PRODUCTUBITIVO                                                                                                                                                                                                                            | assource                                                                   |                                  | en       |                              | ANDUNT                                                     | 447                                    | Antonio de Balan           | and fair |
|                                                                                                                                                                                                                                             |                                                                            | e Se straven                     | arv<br>i | <b>545</b>                   | AND                    |                                        |                            |          |
| 1 main Denname                                                                                                                                                                                                                              |                                                                            |                                  |          |                              |                                                            | 447                                    |                            |          |
| 1 maga Derengen<br>3 maren Deren                                                                                                                                                                                                            | er (regel) mele<br>Traje 2 mere                                            | e bege                           |          | 1248                         | 4,000-04                                                   | 687<br>647                             |                            | 1        |
| <ol> <li>man Design</li> <li>man Design</li> <li>man Design</li> <li>Alexan Design</li> </ol>                                                                                                                                               | er (regel) mele<br>Traje 2 mere                                            | e Taige<br>Di amange             | 1        | 1248<br>1349                 | A second<br>A second                                       | 627<br>647                             |                            |          |
| <ol> <li>distant Description</li> <li>distant Description</li> <li>distant Description</li> <li>distant Description</li> </ol>                                                                                                              | n (nga) min<br>(nga) min<br>(nga) min                                      | e Telep<br>Di renordan<br>Teneng |          | 1300<br>1300<br>100          | A solved<br>a deared<br>and the                            | 487<br>487<br>487                      |                            |          |
| <ol> <li>Himan Decemposi</li> <li>Himan Tenge</li> <li>Himan Tenge</li> <li>Hipan Henney</li> <li>Himan Henney</li> <li>Himan Henney</li> </ol>                                                                                             | er (rage) inder<br>begel inder<br>e (rage) inder<br>begel inder            | e Telep<br>In receptor<br>Teneng |          | 1.548<br>2.546<br>446<br>446 | A colored<br>and the colored<br>and colored<br>and colored | 11<br>11<br>12<br>13<br>13<br>14<br>14 |                            |          |
| <ol> <li>Immuni Desergen</li> <li>Immuni Desergen</li> <li>Anson Bringen</li> <li>Explain Merserup</li> <li>Explain Merserup</li> <li>Explain Merserup</li> <li>Explain Merserup</li> <li>Explain Merserup</li> </ol>                       | er (regel-inde<br>fregel-inde<br>fregel-inde<br>fregel-inde<br>fregel-inde | e Telep<br>In receptor<br>Teneng |          | in<br>in<br>in<br>in         | 1.00.00<br>2.000.00<br>201.00<br>201.00<br>201.00          | 11<br>11<br>12<br>13<br>13<br>14<br>14 |                            |          |
| <ol> <li>Manufa Decempos</li> </ol> | er (regel-inde<br>fregel-inde<br>fregel-inde<br>fregel-inde<br>fregel-inde | e Telep<br>In receptor<br>Teneng |          | in<br>in<br>in<br>in         | 1.00.00<br>2.000.00<br>201.00<br>201.00<br>201.00          | 11<br>11<br>12<br>13<br>13<br>14<br>14 | CLMB                       | 454,900  |