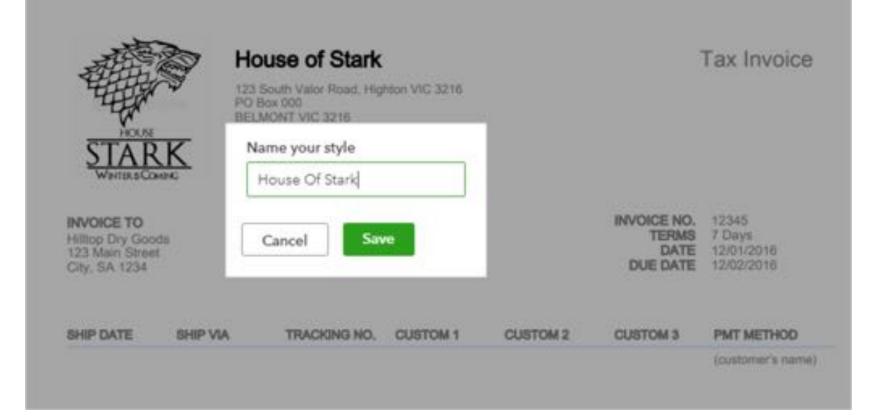

|



## Match the fields from your .docx file to the fields in QuickBooks

#### Import form style

O Match your fields with Quickbooks fields Save and upload your file. YOUR FIELD QUICKBOOKS FIELD BillingAddress Billing address . ShippingAddress Shipping address \* Match your InvoiceNo Invoice Number ٠ fields with Quickbooks fields Terms Terma \* Date Invoice Date \* Due Date/Expiry Date DueDate \* ShipDete Ship date \* Delivery/Ship via information ShipVie ٠ Tracking No. Tracking number \* ٠ Custom1 Custom Field 1 Next Back



## Select the dropdown to choose the correct mapping

Check for the correct name in the preview to the right

#### Import form style

Match your fields with Quickbooks fields





# Preview and save your Invoice





## Give your customized style a name





# **Using Projects**

## The Projects feature can be turned on in QuickBooks Online Plus

• Select the Gear Icon > Company Settings > Advanced > Projects > Switch to On

| Overview +                                | Projects                                                                           |                             |                                                                                          |                                                                               |     | Phone's cost in |
|-------------------------------------------|------------------------------------------------------------------------------------|-----------------------------|------------------------------------------------------------------------------------------|-------------------