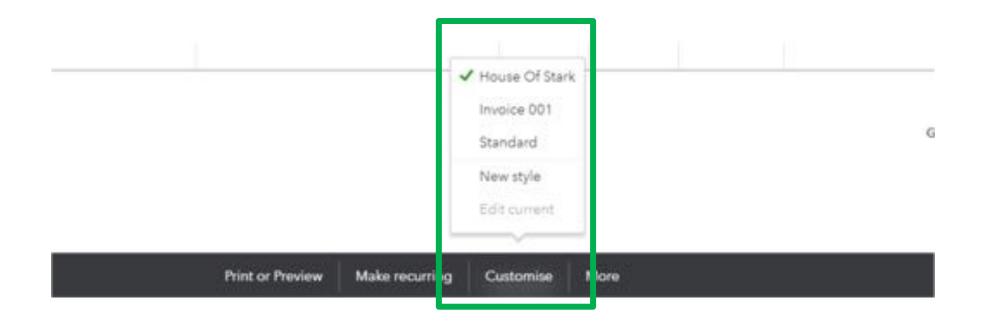

## The Import Style will now appear in the drop down

| tom form styles |                   |             | New style     |
|-----------------|-------------------|-------------|---------------|
|                 |                   |             | Import style  |
| NAME            | FORM TYPE         | LAST EDITED | Invoice       |
| Invoice 001     | Invoice (default) | 19/04/2019  | Sales receipt |
| Standard        | Master            | 19/04/2019  | Edit ) 🕶      |