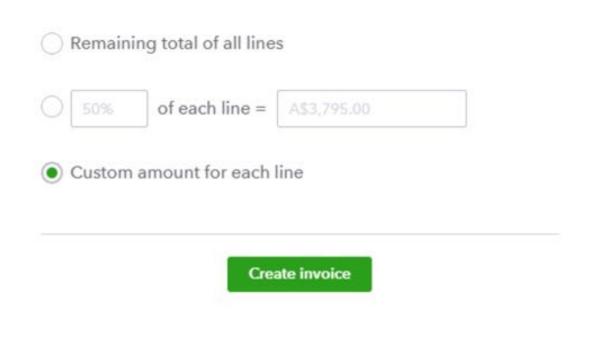

 Once the quote has been accepted by the client the quote can be updated from Pending to Accepted

- The quote will then sit in the transaction tab within the Project Centre
- From here you can create the invoices directly from the quote