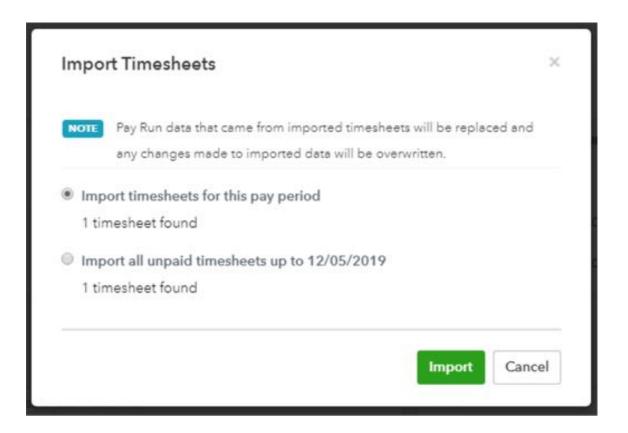

| e Reject I timesheat 0 th<br>manus   | odo D timosfanto 🛛 🛛 O     | ing Saliantian                   |                                         | t The Part Is and |              |                       |



#### Confirm your approved timesheets





• When you create your PayRun for the date range of the time sheets you imported you will be able to import the sheets to the payrun





- The project name will appear in the timesheet box (we added this in the description when the time activity was entered)
- Select the correct Location (Project) from the dropdown for each line item
- Finalise the payrun

| Taska Pay Rox Pay Run Actions + Asp | orts = Draft Pay Si | lges         |                   |                        |            |                        |                |          |       |           |         |            | De       | lets: Ppy Ro |
|-------------------------------------|---------------------|--------------|-------------------|------------------------|------------|------------------------|----------------|----------|-------|-----------|---------|------------|----------|--------------|
| i of <b>4</b> total employees       |