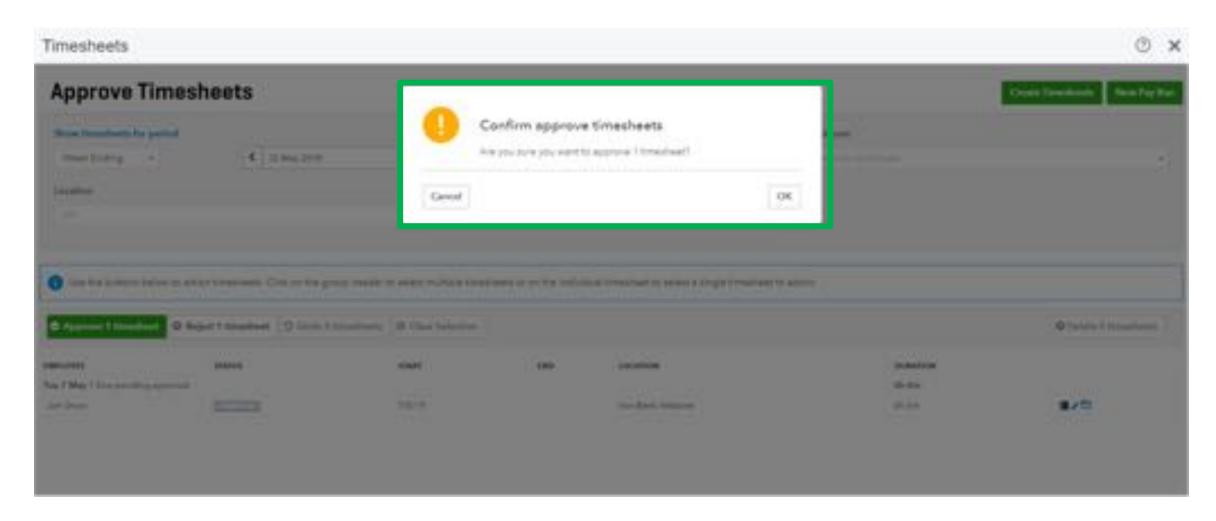

| e Reject I timesheat 0 th<br>manus   | odo D timosfanto 🛛 🛛 O     | ing Saliantian                   |                                         | t The Part Is and |              |                       |



#### Confirm your approved timesheets





• When you create your PayRun for the date range of the time sheets you imported you will be able to import the sheets to the payrun





- The project name will appear in the timesheet box (we added this in the description when the time activity was entered)
- Select the correct Location (Project) from the dropdown for each line item
- Finalise the payrun

| Taska Pay Rox Pay Run Actions + Asp | orts = Draft Pay Si | lges         |                   |                        |            |                        |                |          |       |           |         |            | De       | lets: Ppy Ro |
|-------------------------------------|---------------------|--------------|-------------------|------------------------|------------|------------------------|----------------|---