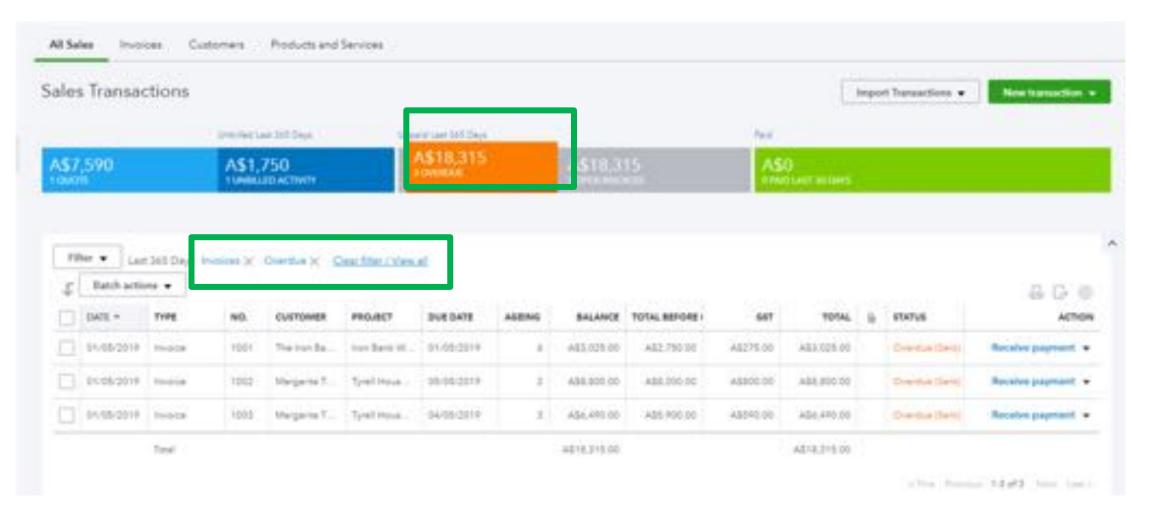

## Daily activity of a business >

- Customised Invoice: word doc Sales Order: Template showing different terminology and the Terms of invoices
- Quote > Sales Order > Purchase Order > partial PO to Bill > Invoice
- Batch send open invoices for the day (not sent)
- Batch reminders from overdue money bar default message goes out to all
- Unapplied cash payment Income and Expenses (P&L on a cash report)
- Expense bulk recategorize
- Project all the above in the storyline taking us through to
- Billable expense delete URL tidy up the bills not used
- Payroll Journal for <u>PROJECT COSTS</u>
- Advanced Reporting Management Reporting save EOM EOQ > Project reporting > location