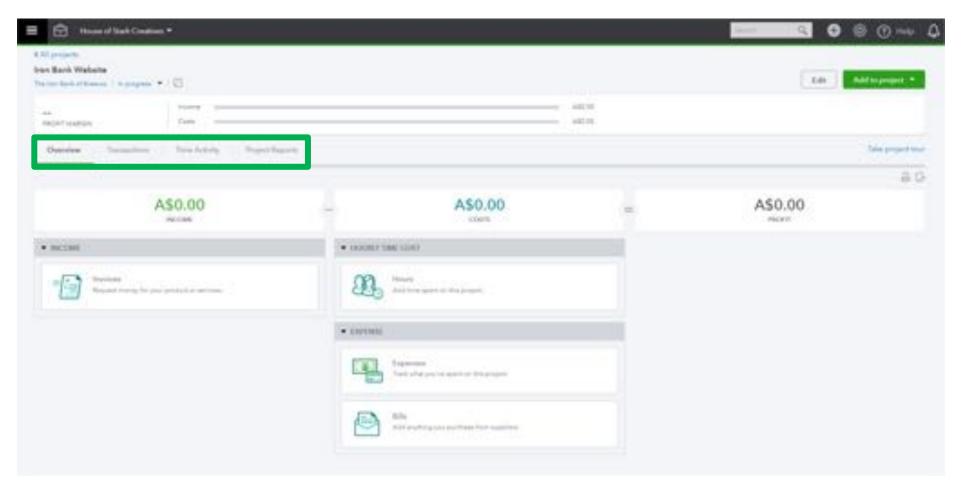

 Each Project has its own Dashboard showing an overview, transaction listing, time activity and project reports

- Transactions specific to the project can be added from the project Dashboard
- From here we will create a quote for this project