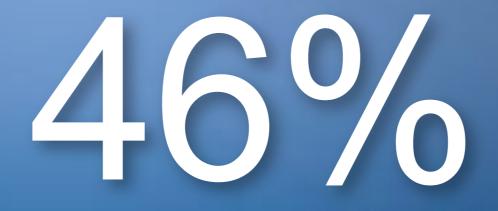

### Of people hired would fail within 18 months

Leadership IQ Study of 20,000 new hires over 3 years