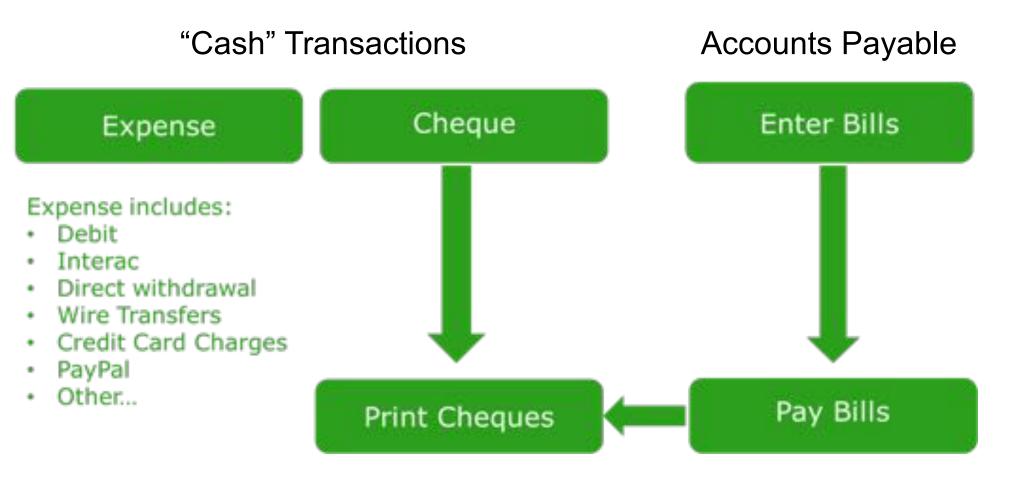

## **Entering Expenses**

#### Expenses are used when:

- Payment is made at the time of purchase
- Use for cash, credit card, debit card, ACH payments or wire transfers to others

## **Entering Bills**

#### Bills are used when:

- The expense is recorded when products or services are purchased (accrual basis)
- Payment will be made later
- Multiple payments may be made
- One payment against multiple bills

## Writing Checks

#### Checks are used when:

- Creating manual or computer printed checks
- Payment is made at the time of purchase
- Paying off a Bill