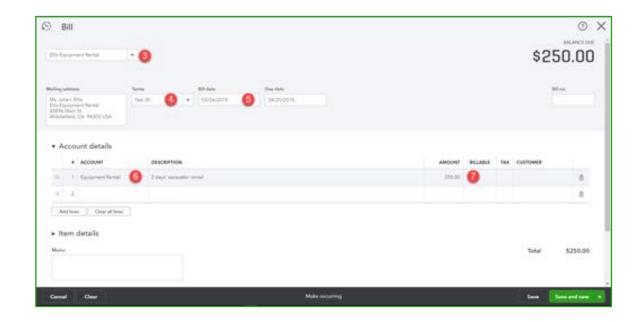

## **Entering Bills**

#### Bills are used when:

- The expense is recorded when products or services are purchased (accrual basis)
- Payment will be made later
- Multiple payments may be made
- One payment against multiple bills