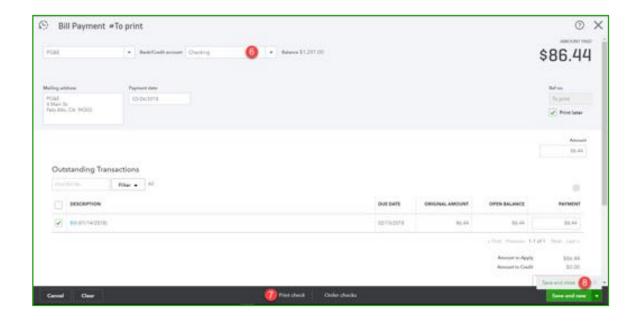

## **Paying Bills**

#### **Bills Payments are used when:**

- Payment is made to satisfy an existing Bill in QuickBooks
- Can be paid from a bank or credit card account
- Pay in full, make partial payment, or pay several bills at once