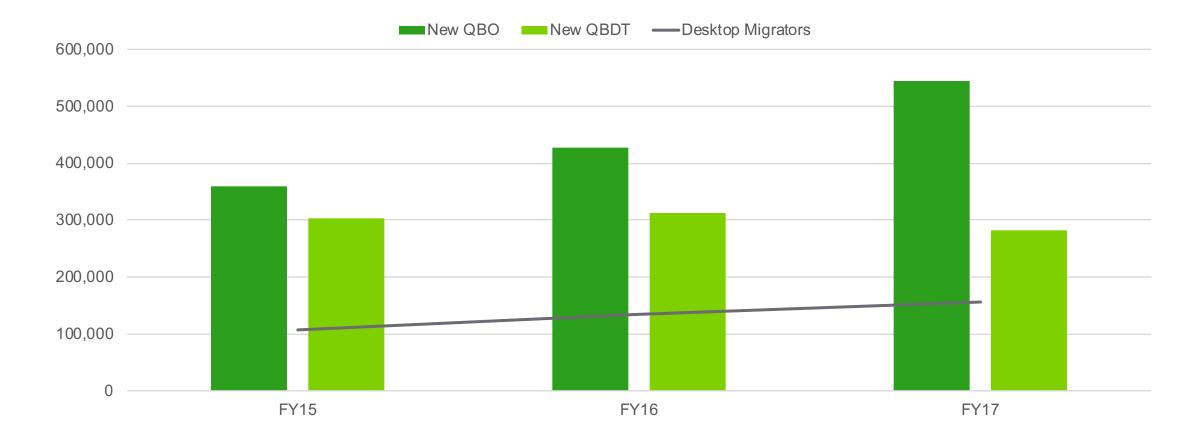

#### Current industry trends: Clients are choosing QuickBooks Online

## Current industry trends: Why move to an online solution?