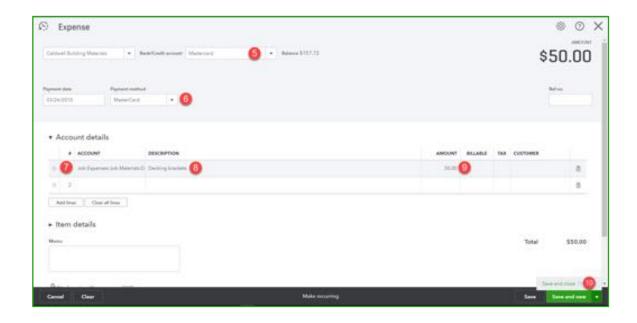

## **Entering Expenses**

#### Expenses are used when:

- Payment is made at the time of purchase
- Use for cash, credit card, debit card, ACH payments or wire transfers to others