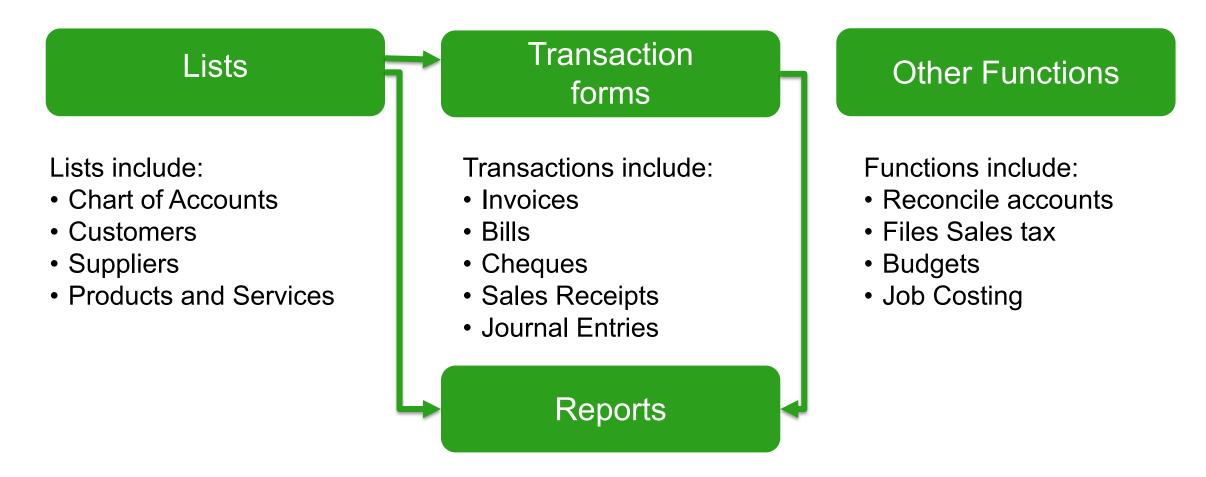

|                                                                         |
| Manage bills & paymenta 🖕                                                                             |                                                                      | ~                                                                    | ~                                                    |                                                                         |



### The Mobile App

#### The QuickBooks Online Mobile App facts:

- Free with any paid subscription of QuickBooks Online
- Available for iOS or Android devices
- Automatically syncs with QuickBooks Online on the web
- Same level of security as the browser version





## Understanding how QuickBooks Online is built





# **Daily Workflow: Income**

#### Income

# Customer Pays at the Time of Sale



Accounts Receivable



## **Banking feeds**

#### How it works:

- Connect your bank and credit card accounts to QuickBooks Online
- Bank data is automatically downloaded from your bank each day
  - Existing transactions will be matched
  - Repeated transactions with similar bank detail will be recognized by the artificial intelligence, and a category will be suggested.
- You are still in control, and get to approve recognized transactions.

| - |                 |                 |                 |                                      |         |          |        |
|---|-----------------|-----------------|-----------------|--------------------------------------|---------|----------|--------|
| s | Batc