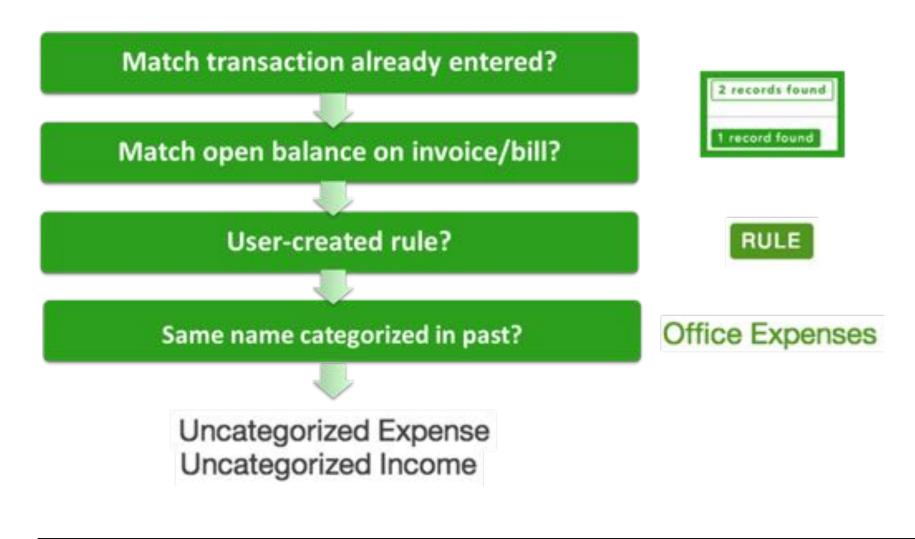

#### How it works:

- Connect your bank and credit card accounts to QuickBooks Online
- Bank data is automatically downloaded from your bank each day
  - Existing transactions will be matched
  - Repeated transactions with similar bank detail will be recognized by the artificial intelligence, and a category will be suggested.
- You are still in control, and get to approve recognized transactions.

## Logic for downloaded transactions from the bank feed