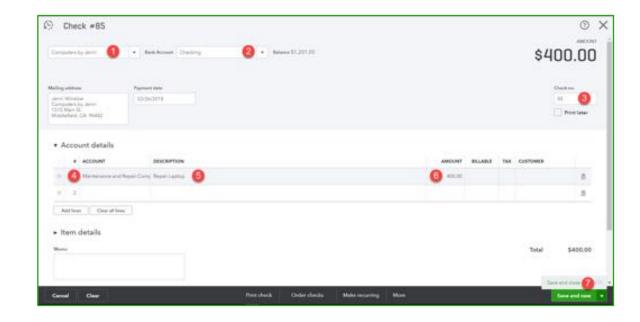

## Writing Checks

#### Checks are used when:

- Creating manual or computer printed checks
- Payment is made at the time of purchase
- Paying off a Bill