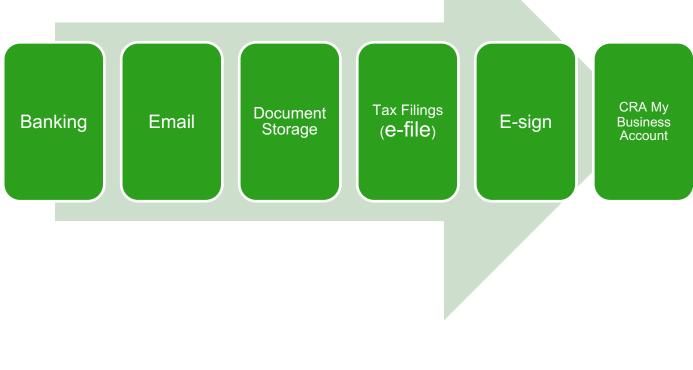

#### **Integrated document management**

#### **Automation features**

- Bank Rules
- Recurring Transactions

#### **Ecosystem of Apps**

### **Third Party Apps**

Extend the power of QBO Reduce the amount of apps Seamless integration

QBO is the "hub"