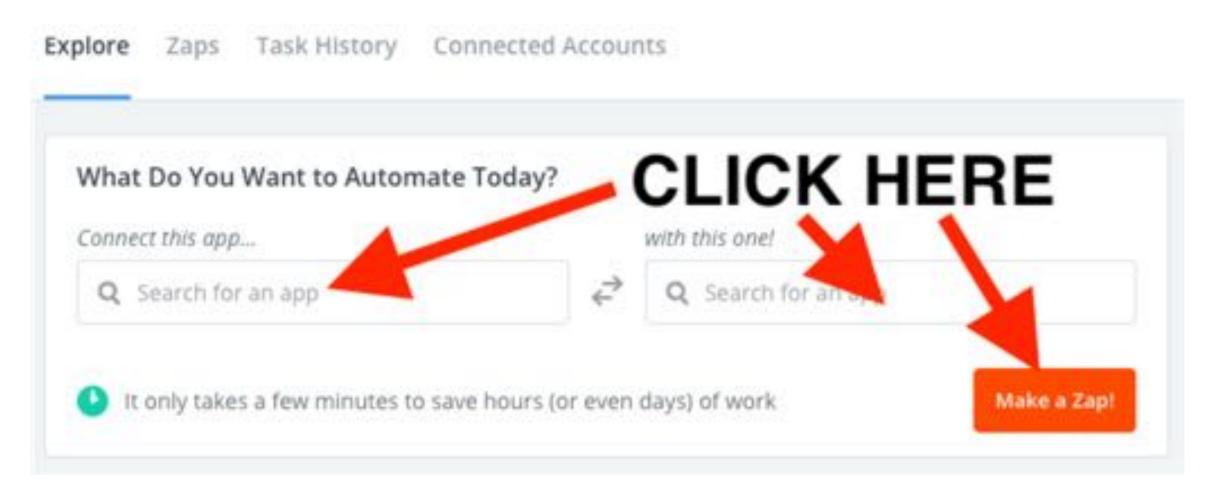

### Go to Zapier.com

- Click Sign Up (top right, red button)
- Pick your Gmail address
- Or, enter your email address
- You just created a Zapier account... YAY!