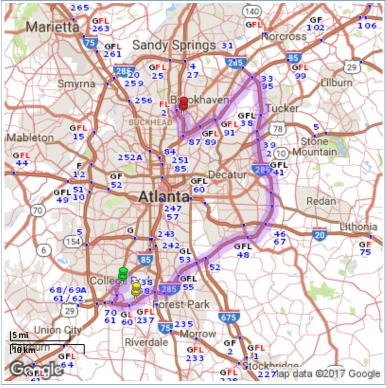

From: S Terminal Pkwy, College Park, GA 30337, USA

To: JW Marriott Atlanta Buckhead, Lenox Road Northeast, Atlanta,

**GA, United States** 

Total Distance: 42.7 miles (68.7km)

Total Estimated Time: 0 hr., 43 mins.

## S Terminal Pkwy, College Park, GA 30337, USA to Perimeter, Atlanta, GA, United States

Distance: 5.7 miles (9.2km) Time: 0 hrs., 6mins.

- 1. Head west on S Terminal Pkwy Drive for a short distance.
- 2. Slight right onto N Terminal Pkwy Drive for a short distance.
- 3. Continue straight- Drive for 0.2 miles.
- 4. Slight left Drive for 1.1 miles.
- 5. Merge onto I-85 S Drive for 1.5 miles.
- 6. Take exit 70 toward I-285 E / Macon Drive for 1.3 miles.
- 7. Merge onto I-285 Drive for 1.5 miles.

## Perimeter, Atlanta, GA, United States to JW Marriott Atlanta Buckhead, Lenox Road Northeast, Atlanta, GA, United States Distance: 37.0 miles (59.5km) Time: 0 hrs., 37mins.

- 8. Head northeast on I-285 Drive for 0.6 miles.
- 9. Keep left to stay on I-285 Drive for 24.5 miles.
- 10. Take exit 33 to merge onto I-85 S toward Atlanta Drive for 8.5 miles.
- 11. Take exit 86 for GA-13 S toward Peachtree St Drive for a short distance.
- 12. Keep right at the fork to continue on Exit 86 N , follow signs for 400 N and merge onto GA-400 N / Hwy 400 N Drive for 2.1 miles.
- 13. Take exit 2 toward GA-141 E Drive for 0.3 miles.

(continued on next page)

TripTik®

(continued from previous page)

14. Merge onto Connector State Rd 141 / Lenox Rd NE Continue to follow Lenox Rd NE - Drive for 0.6 miles.

15. Turn right onto Lenox Pkwy - Drive for a short distance.

16. Turn left to stay on Lenox Pkwy - Drive for 0.2 miles.

17. Turn right - Drive for a short distance.

| TDAVEL WITH THE AAA MODILE® ADD                 |
|-------------------------------------------------|
| TRAVEL WITH THE AAA MOBILE® APP                 |
| Trip Planning • Discounts • Roadside Assistance |
|                                                 |
| AAA.com/mobile                                  |