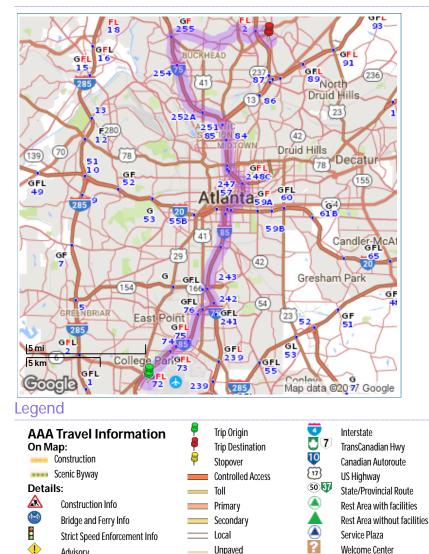

## TripTik<sup>®</sup> I-75 Route Via W. Paces Ferry

## TripTik<sup>®</sup> Overview Directions

From: STerminal Pkwy, College Park, GA 30337, USA JW Marriott Atlanta Buckhead, Lenox Road Northeast, Atlanta, Tot **GA**, United States Total Distance: 22.9 miles (36.9km) Total Estimated Time: 0 hr., 36 mins.

## S Terminal Pkwy, College Park, GA 30337, USA to JW Marriott Atlanta Buckhead, Lenox Road Northeast, Atlanta, GA, United States

Distance: 22.9 miles (36.9km) Time: 0 hrs., 37 mins.

- 1. Head west on S Terminal Pkwy Drive for a short distance.
- 2. Slight right onto N Terminal Pkwy Drive for a short distance.
- Continue straight- Drive for 0.2 miles.
- 4. Keep right Drive for 0.2 miles.
- 5. Take the ramp on the left to I-85 N Drive for 0.5 miles.
- 6. Keep left, follow signs for I-75 N / I-20 / I-85 N / Atlanta and merge onto I-85 N - Drive for 7.5 miles.
- 7. Keep left to continue on I-75 N / I-85 N Drive for 4.1 miles.
- 8. Keep right at the fork to continue on I-75 N, follow signs for Marietta Chattanooga - Drive for 4.8 miles.
- 9. Take exit 255 for US-41 / Northside Pkwy toward W Paces Ferry Rd - Drive for 0.2 miles.
- 10. Turn left onto US-41 N / Northside Pkwy NW (signs for ff)- Drive for 0.2 miles.
- 11. Turn right onto West Paces Ferry Rd NW Drive for 2.1 miles.
- 12. Turn left onto Habersham Rd NW Drive for 1.2 miles.
- 13. Turn right onto Piedmont Rd NE Drive for 0.5 miles.
- 14. Turn left onto Connector State Rd 141 / Lenox Rd NE Continue to follow Lenox Rd NE - Drive for 1.1 miles.

**f**ôt

(continued from previous page) 15. Turn right onto Lenox Pkwy - Drive for a short distance.

16. Turn left to stay on Lenox Pkwy - Drive for 0.2 miles.

17. Turn right - Drive for a short distance.