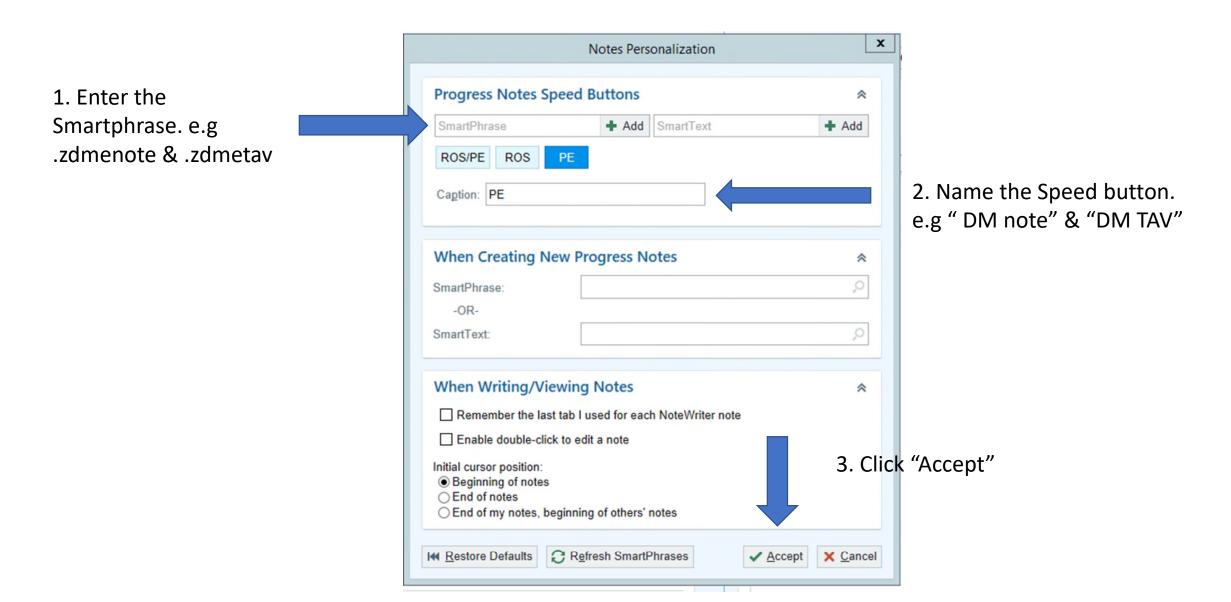

# **How to build an Office Visit and TAV speed button**

- 1. Open an Office Visit Encounter
- 2. Click on the wrench icon

#### **How to build an Office Visit and TAV speed button**

## **How to build an Office Visit and TAV speed button**

You will now see your new speed buttons. Simply click on the speed button you want to bring in into your progress note

Go to patient instructions by click on "Pt. Instructions" in the Visit Navigator

## **Useful DM Smartphrases**

- .ZDMENOTE Full Diabetic Note
- .ZDMEHPI -HPI for Diabetic Note
- .ZDMEPLAN Plan for Diabetic Note
- .ZDMETAV Diabetic TAV
- .ZDMEAVS- AVS Instructions
- .ZDMEAVSSP AVS Instructions SPANISH
- .ZDMENPH- NPH titration instructions.
- .ZDMENPHSP- NPH titration instructions SPANISH
- .ZDMENPHSIGAM- NPH titration instructions for AM dose
- .ZDMENPHSIGPM- NPH titration instructions for PM dose
- .ZDMENPHSIGAMSP- NPH titration instructions for AM dose SPANISH
- .ZDMENPHSIGPMSP NPH titration instructions for AM dose SPANISH