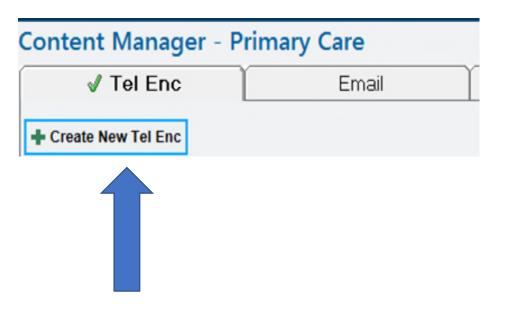

## **How to build a MESSAGE Telephone Encounter**

- Go to the Toolbar
   Content Manager. To
   get there quickly go to
   toolbar and choose
   anything that starts
   with "Manage".
   Manage is the door into
   the content Manager.
- Once in the Content Manager Click on "Tel Enc" tab

3. Click "Create New Tel Enc"