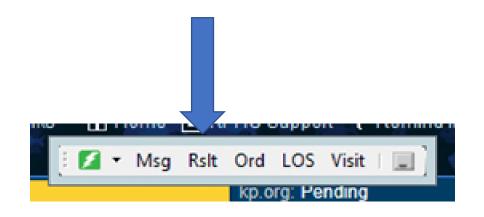

## How to use pre-built telephone encounter to address A1C results

Go to the "Rslt" menu in the toolbar

OR

Go to "Tel Enc" this will be found when you are in the RESULT folder in the in-basket. Must click on a result for the button to become "active"