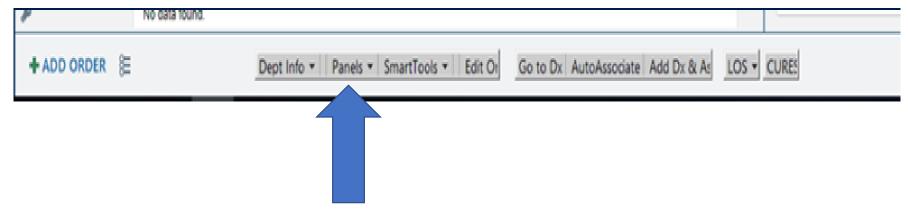

## **How to code DM foot exam using toolbar**

1. Click on "Panels"

You will now see your new speed buttons. Simply click on the speed button you want to bring in into your patient instructions

1. Click on "Panels"

diagnosis

When you go back to Panels and click on it you will see your order panel.