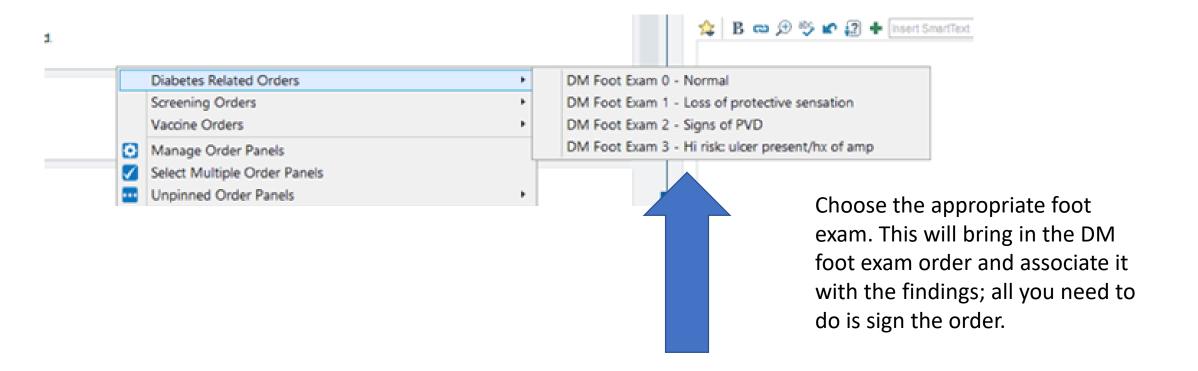

the Toolbar
   Content Manager. To
   get there quickly go to
   toolbar and choose
   anything that starts
   with "Manage".
   Manage is the door into
   the content Manager.
- Once in the Content Manager Click on "RAR Msg" tab

3. Click "Create New RAR Msg"



## **How to build a RAR Message**



## **How to build a MESSAGE Telephone Encounter**

- Go to the Toolbar
   Content Manager. To
   get there quickly go to
   toolbar and choose
   anything that starts
   with "Manage".
   Manage is the door into
   the content Manager.
- Once in the Content Manager Click on "Tel Enc" tab



3. Click "Create New Tel Enc"

## How to build a Message/Result Telephone Encounter



## **How to code DM foot exam using toolbar**



1. Click on "Panels"



## **How to code DM foot exam using toolbar**



## How to use pre-built telephone encounter to address A1C results



Go to the "Rslt" menu in the toolbar

OR



Go to "Tel Enc" this will be found when you are in the RESULT folder in the in-basket. Must click on a result for the button to become "active"

#### How to use pre-built telephone encounter to address A1C results

1. Click "DM and Prediabetes Tele Enc"



2. Click on the message you would like to launch

## **Useful DM Smartphrases**

- .ZDMENOTE Full Diabetic Note
- .ZDMEHPI -HPI for Diabetic Note
- .ZDMEPLAN Plan for Diabetic Note
- .ZDMETAV Diabetic TAV
- .ZDMEAVS- AVS Instructions
- .ZDMEAVSSP AVS Instructions SPANISH
- .ZDMENPH- NPH titration instructions.
- .ZDMENPHSP- NPH titration instructions SPANISH
- .ZDMENPHSIGAM- NPH titration instructions for AM dose
- .ZDMENPH