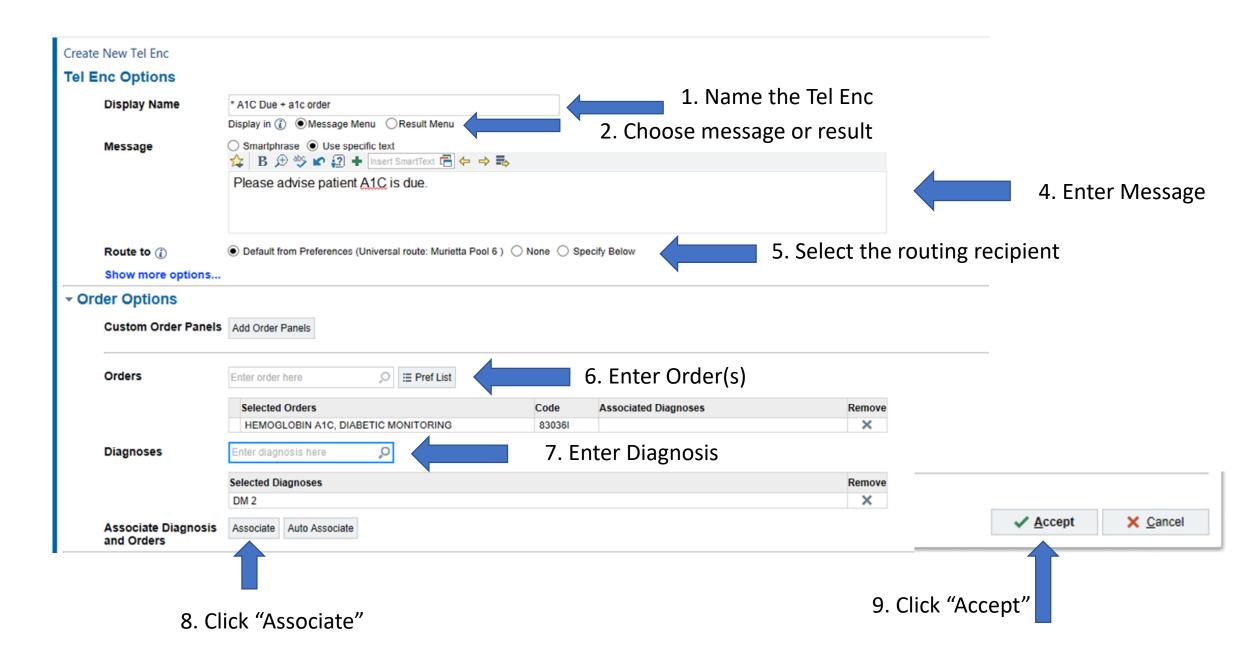

## **How to build a MESSAGE Telephone Encounter**

- Go to the Toolbar
   Content Manager. To
   get there quickly go to
   toolbar and choose
   anything that starts
   with "Manage".
   Manage is the door into
   the content Manager.
- Once in the Content Manager Click on "Tel Enc" tab

3. Click "Create New Tel Enc"