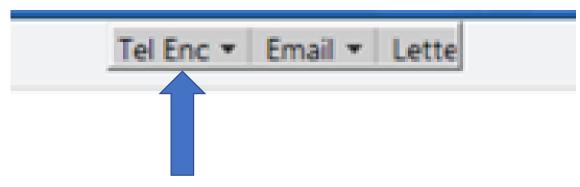

## How to use pre-built telephone encounter to address A1C results

Go to the "Rslt" menu in the toolbar

OR

Go to "Tel Enc" this will be found when you are in the RESULT folder in the in-basket. Must click on a result for the button to become "active"