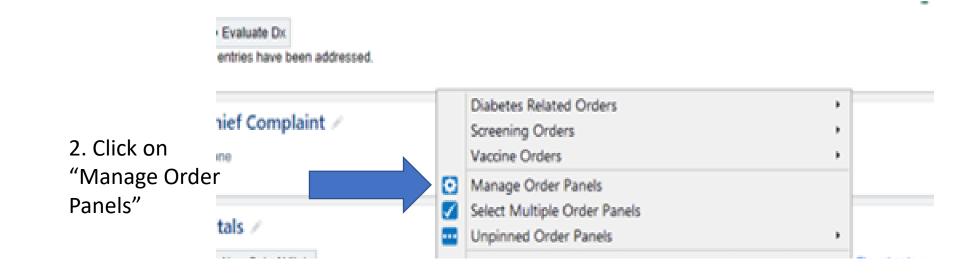

# **How to build an Office Visit and TAV speed button**

- 1. Open an Office Visit Encounter
- 2. Click on the wrench icon

#### **How to build an Office Visit and TAV speed button**

## **How to build an Office Visit and TAV speed button**

You will now see your new speed buttons. Simply click on the speed button you want to bring in into your progress note

Go to patient instructions by click on "Pt. Instructions" in the Visit Navigator