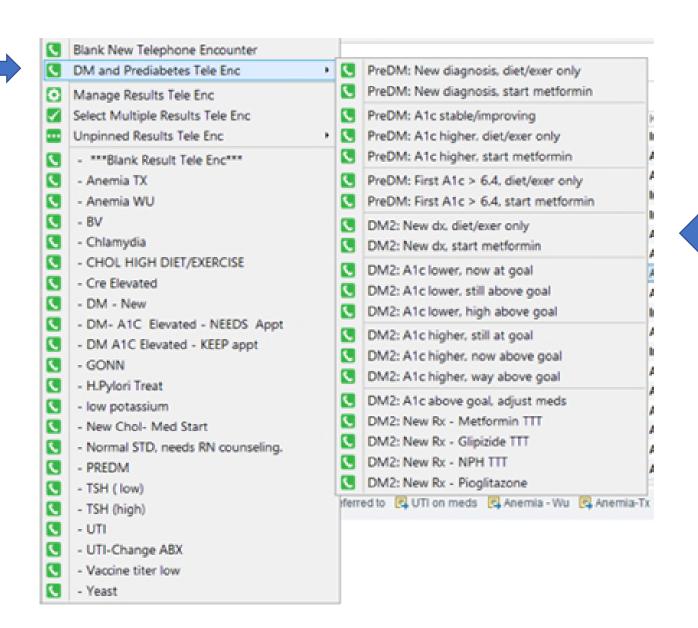

#### How to use pre-built telephone encounter to address A1C results

1. Click "DM and Prediabetes Tele Enc"

2. Click on the message you would like to launch