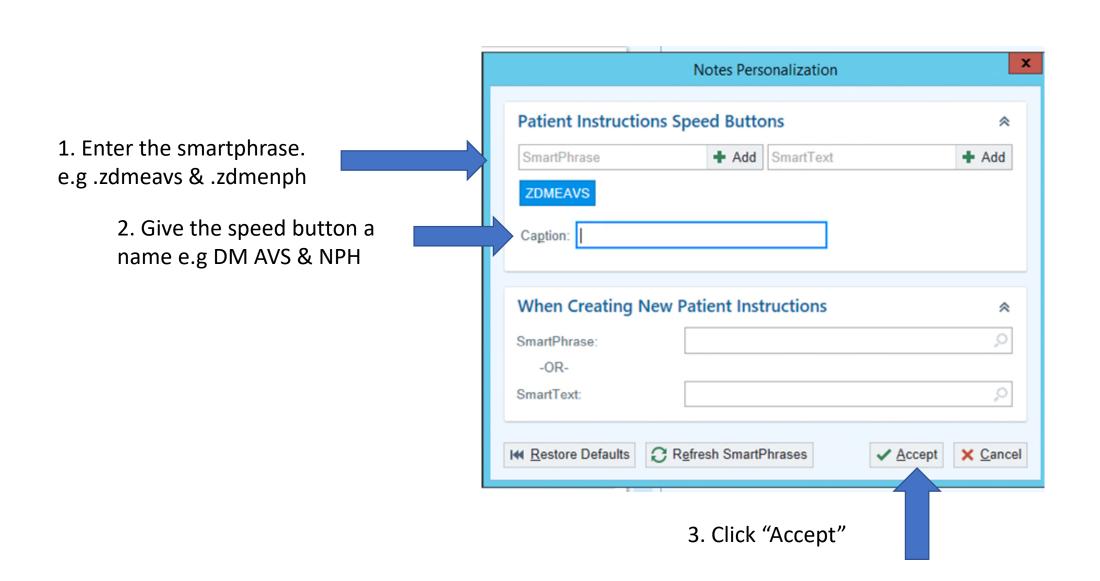

## **How to build an Office Visit and TAV speed button**

You will now see your new speed buttons. Simply click on the speed button you want to bring in into your progress note

Go to patient instructions by click on "Pt. Instructions" in the Visit Navigator