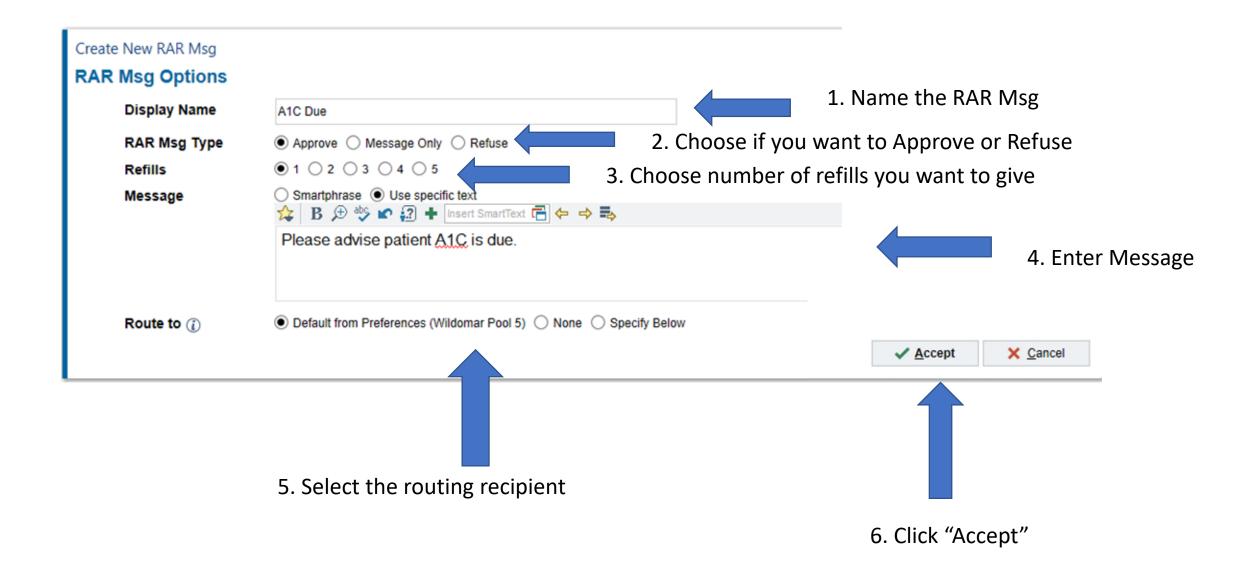

## **How to build a RAR Message**

- Go to the Toolbar
   Content Manager. To
   get there quickly go to
   toolbar and choose
   anything that starts
   with "Manage".
   Manage is the door into
   the content Manager.
- Once in the Content Manager Click on "RAR Msg" tab

3. Click "Create New RAR Msg"

## **How to build a RAR Message**