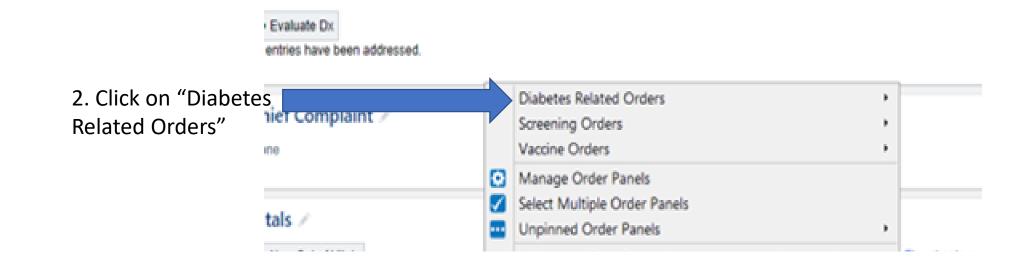

l.



## **How to build a RAR Message**

- Go to the Toolbar
   Content Manager. To
   get there quickly go to
   toolbar and choose
   anything that starts
   with "Manage".
   Manage is the door into
   the content Manager.
- Once in the Content Manager Click on "RAR Msg" tab

3. Click "Create New RAR Msg"



## **How to build a RAR Message**



## **How to build a MESSAGE Telephone Encounter**

- Go to the Toolbar
   Content Manager. To
   get there quickly go to
   toolbar and choose
   anything that starts
   with "Manage".
   Manage is the door into
   the content Manager.
- Once in the Content Manager Click on "Tel Enc" tab



3. Click "Create New Tel Enc"

## How to build a Message/Result Telephone Encounter



## **How to code DM foot exam using toolbar**



1. Click on "Panels"



## **How to code DM foot exam using toolbar**



## How to use pre-built telephone encounter to address A1C results



Go to the "Rslt" menu in the toolbar

OR



Go to "Tel Enc" this will be found when you are in the RESULT folder in the in-basket. Must click on a result for the button to become "active"

#### How to use pre-built telephone encounter to address A1C results

1. Click "DM and Prediabetes Tele Enc"



2. Click on the message you would like to launch

## **Useful DM Smartphrases**

- .ZDMENOTE Full Diabetic Note
- .ZDMEHPI -HPI for Diabetic Note
- .ZDMEPLAN Plan for Diabetic Note
- .ZDMETAV Diabetic TAV
- .ZDMEAVS- AVS Instructions
- .ZDMEAVSSP AVS Instructions SPANISH
- .ZDMENPH- NPH titration instructions.
- .ZDMENPHSP- NPH titration instructions SPANISH
- .ZDMENPHSIGAM-