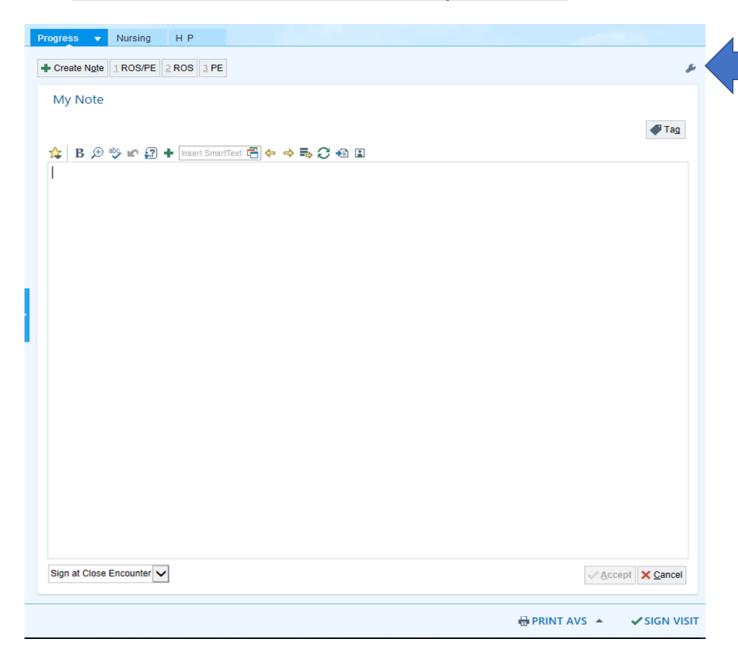

# **How to build an Office Visit and TAV speed button**

- 1. Open an Office Visit Encounter
- 2. Click on the wrench icon

#### **How to build an Office Visit and TAV speed button**

## **How to build an Office Visit and TAV speed button**

You will now see your new speed buttons. Simply click on the speed button you want to bring in into your progress note

Go to patient instructions by click on "Pt. Instructions" in the Visit Navigator