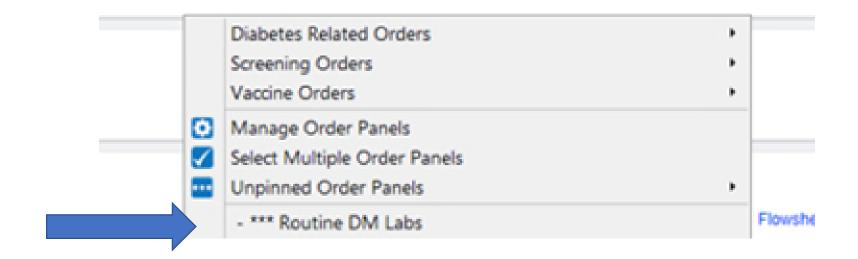

You will now see your new speed buttons. Simply click on the speed button you want to bring in into your patient instructions

1. Click on "Panels"

diagnosis

When you go back to Panels and click on it you will see your order panel.