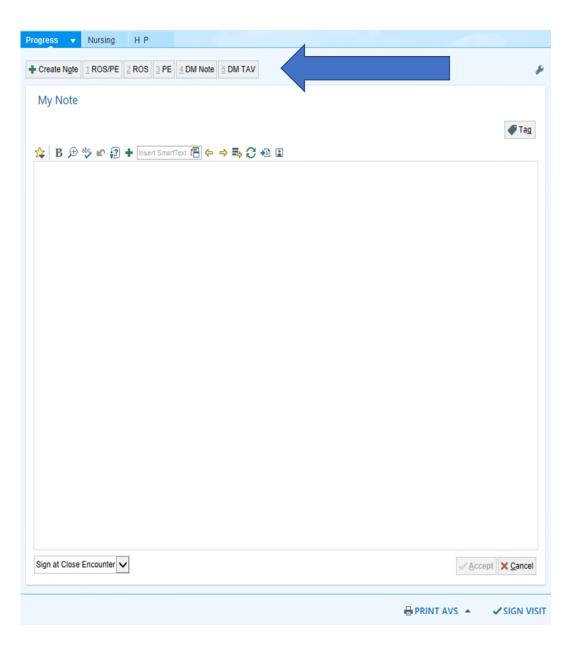

## **How to build an Office Visit and TAV speed button**

You will now see your new speed buttons. Simply click on the speed button you want to bring in into your progress note

Go to patient instructions by click on "Pt. Instructions" in the Visit Navigator

You will now see your new speed buttons. Simply click on the speed button you want to bring in into your patient instructions

1. Click on "Panels"

diagnosis

When you go back to Panels and click on it you will see your order panel.