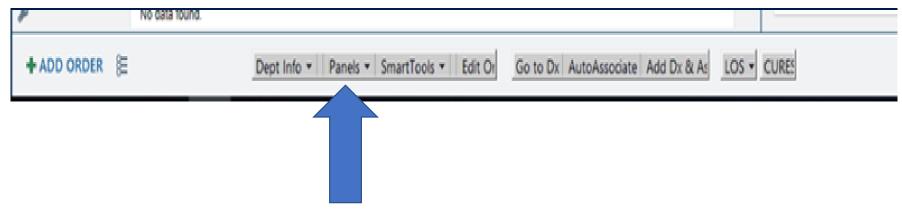

You will now see your new speed buttons. Simply click on the speed button you want to bring in into your patient instructions

1. Click on "Panels"

diagnosis

When you go back to Panels and click on it you will see your order panel.

## **How to code DM foot exam using toolbar**

1. Click on "Panels"