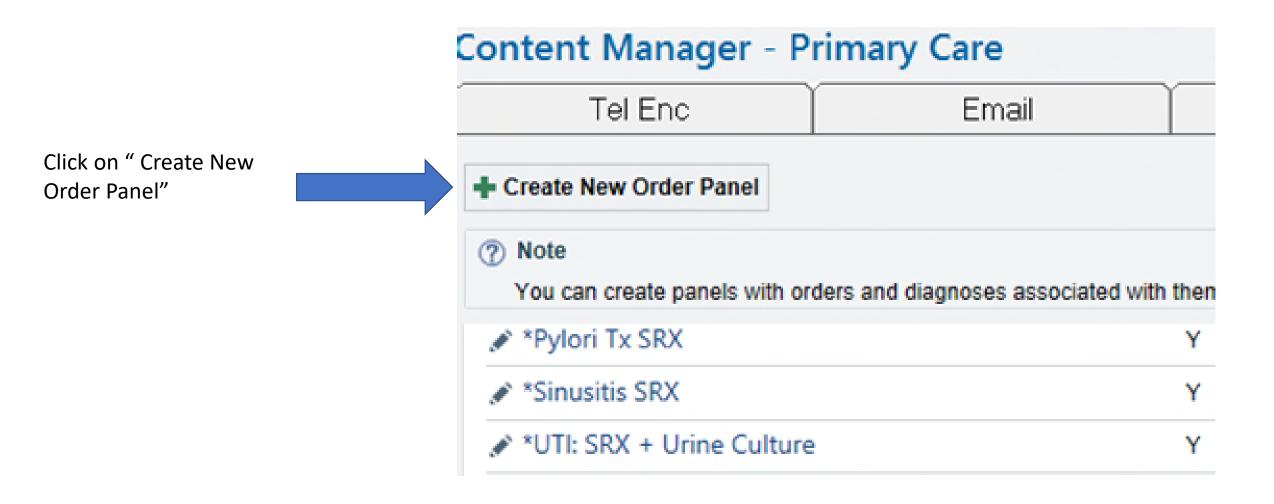

## **How to build a RAR Message**

- Go to the Toolbar
   Content Manager. To
   get there quickly go to
   toolbar and choose
   anything that starts
   with "Manage".
   Manage is the door into
   the content Manager.
- Once in the Content Manager Click on "RAR Msg" tab

3. Click "Create New RAR Msg"

## **How to build a RAR Message**