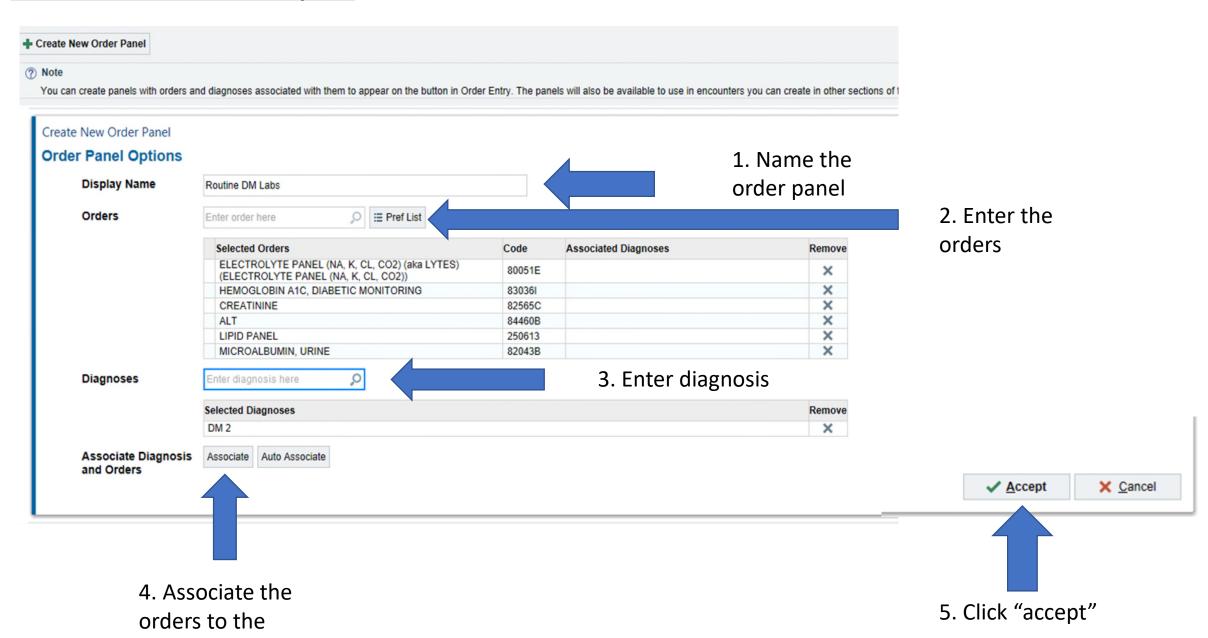

## **How to build a RAR Message**

- Go to the Toolbar
   Content Manager. To
   get there quickly go to
   toolbar and choose
   anything that starts
   with "Manage".
   Manage is the door into
   the content Manager.
- Once in the Content Manager Click on "RAR Msg" tab

3. Click "Create New RAR Msg"

## **How to build a RAR Message**