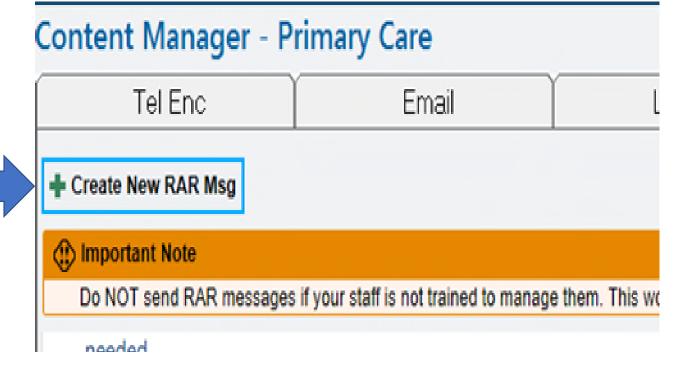

## **How to build a RAR Message**

- Go to the Toolbar
   Content Manager. To
   get there quickly go to
   toolbar and choose
   anything that starts
   with "Manage".
   Manage is the door into
   the content Manager.
- Once in the Content Manager Click on "RAR Msg" tab

3. Click "Create New RAR Msg"

## **How to build a RAR Message**