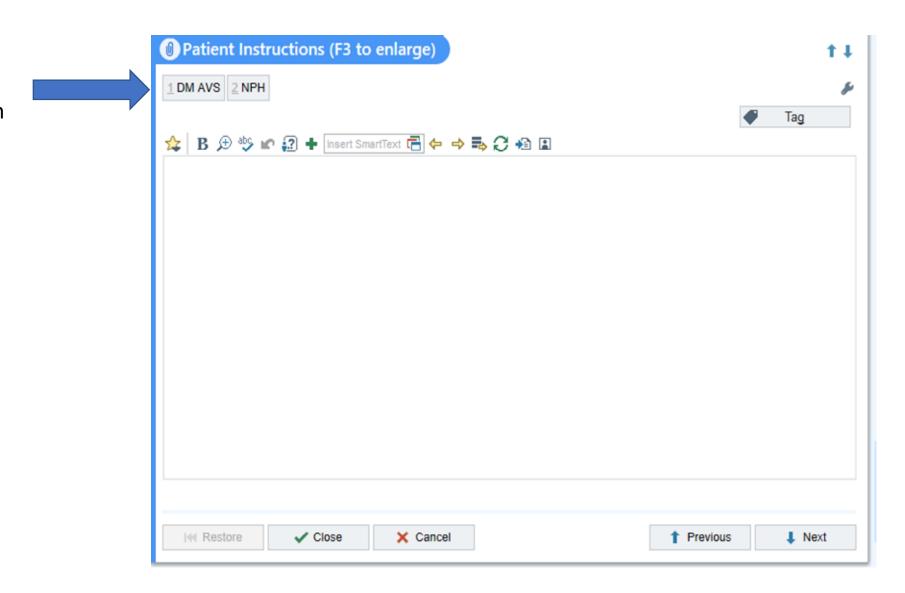

## **How to build an Office Visit and TAV speed button**

You will now see your new speed buttons. Simply click on the speed button you want to bring in into your progress note

Go to patient instructions by click on "Pt. Instructions" in the Visit Navigator

You will now see your new speed buttons. Simply click on the speed button you want to bring in into your patient instructions

1. Click on "Panels"

diagnosis

When you go back to Panels and click on it you will see your order panel.