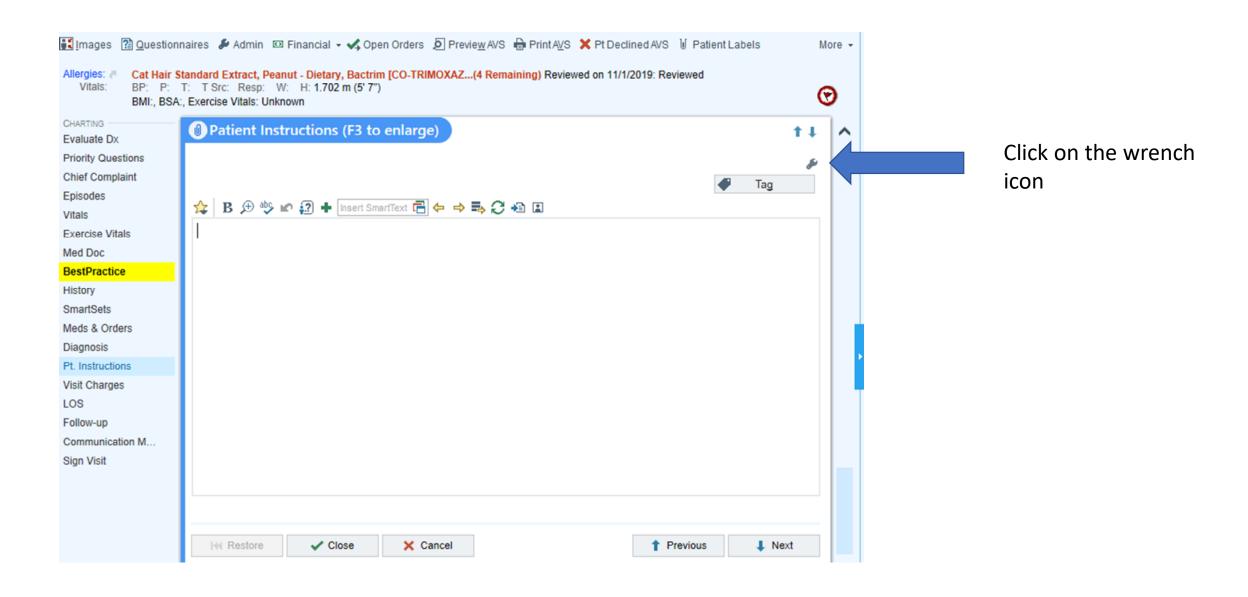

# **How to build an Office Visit and TAV speed button**

- 1. Open an Office Visit Encounter
- 2. Click on the wrench icon

#### **How to build an Office Visit and TAV speed button**