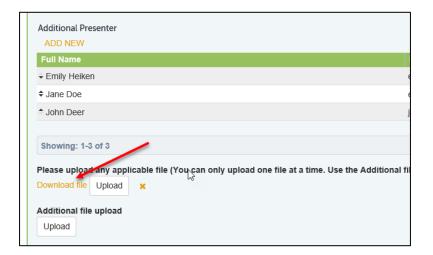

6. You will enter the co-presenter's information here. Once entered click "save".

7. You can also upload your presentation.

8. You will know your file has uploaded when you see the "Download file" link appear. Click the link to ensure you have uploaded the correct file. You can only upload one file at a time. Use the other "Upload" buttons to add additional files.