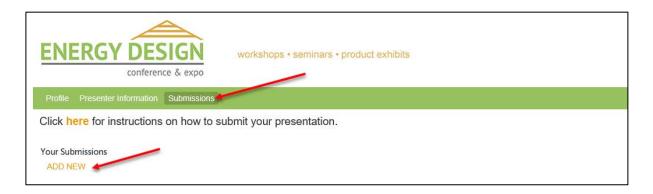

3. Continue to the Submissions page by clicking "Submissions" on top navigation ribbon. Here is where you will begin your presentation submission. To begin, click "ADD NEW". Complete one presentation submission at a time, you will be able to add more later by clicking "ADD NEW" again.