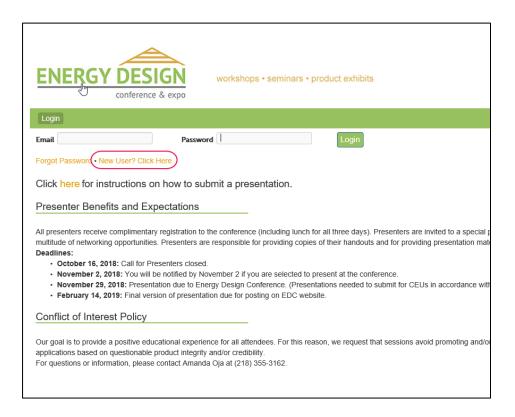

## **Presentation Submission Instructions**

1. Returning users log in. New Users will need to create a profile you can do this by clicking either the "New User? Click Here" link.

2. **New and Returning users.** Enter all of the necessary profile information in the spaces provided and click "Save". You will not be able to submit a presentation until all required questions are answered.