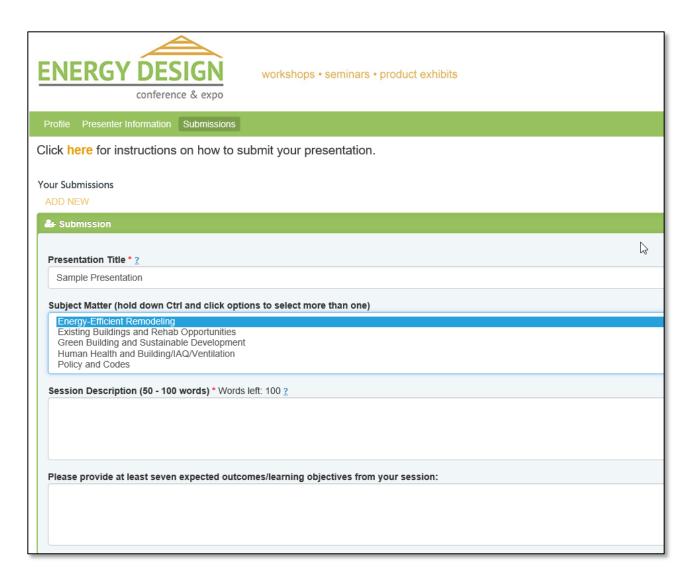

4. You will be presented with a list questions to answer regarding your presentation submission. Please answer all questions thoroughly.

5. You can add additional presenters by clicking "ADD NEW" under **Additional Presenter** section.