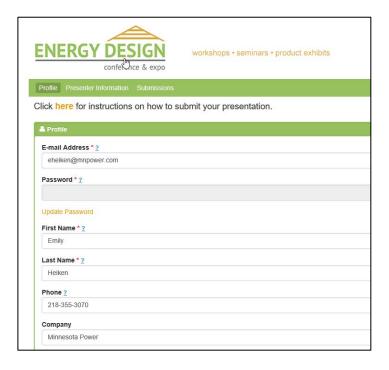

## **Presentation Submission Instructions**

1. Returning users log in. New Users will need to create a profile you can do this by clicking either the "New User? Click Here" link.

2. **New and Returning users.** Enter all of the necessary profile information in the spaces provided and click "Save". You will not be able to submit a presentation until all required questions are answered.