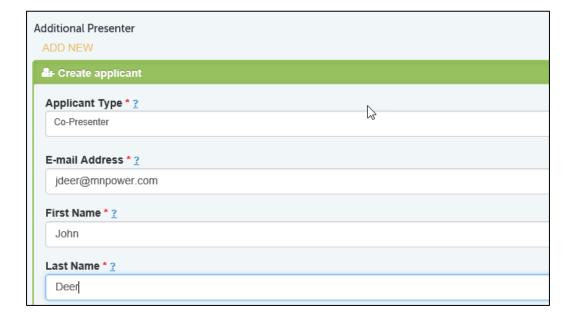

6. You will enter the co-presenter's information here. Once entered click "save".

7. You can also upload your presentation.

8. You will know your file has uploaded when you see the "Download file" link appear. Click the link to ensure you have uploaded the correct file. You can only upload one file at a time. Use the other "Upload" buttons to add additional files.