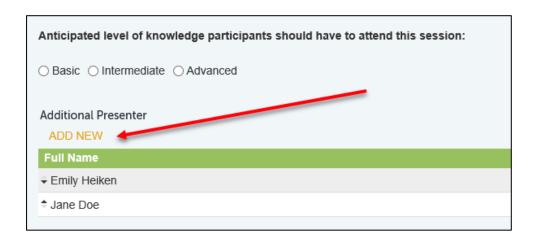

4. You will be presented with a list questions to answer regarding your presentation submission. Please answer all questions thoroughly.

5. You can add additional presenters by clicking "ADD NEW" under **Additional Presenter** section.