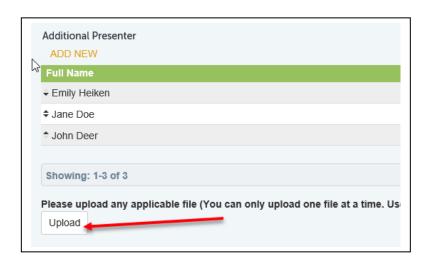

6. You will enter the co-presenter's information here. Once entered click "save".

7. You can also upload your presentation.

8. You will know your file has uploaded when you see the "Download file" link appear. Click the link to ensure you have uploaded the correct file. You can only upload one file at a time. Use the other "Upload" buttons to add additional files.