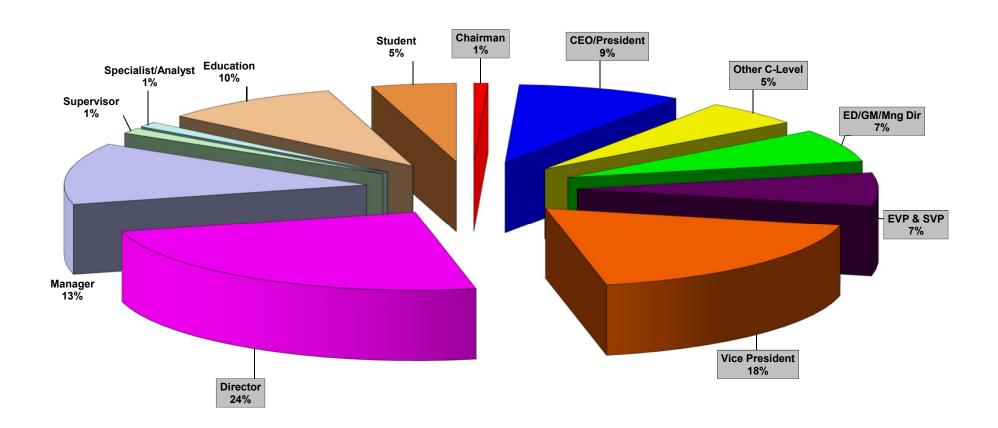

# CSCMP 2017 EDGE (Annual Conference) Demographics 47 States Plus DC in Attendance

as of FINAL

United States Attendance by Region (percent of total US registrations) as of FINAL

Responsibility Level (percent of total registrations)

71% of 2017 EDGE Conference Attendees were at the Director Level and Above

Type of Business / Organization (all conference attendees)

Functional Responsibility of Conference Practitioners (all conference attendees)