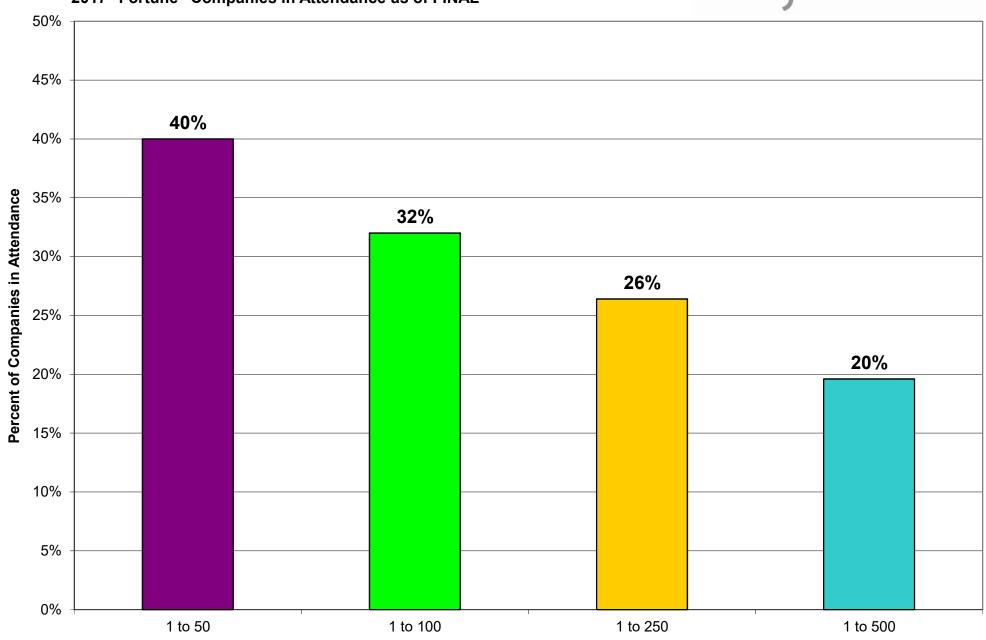

al Attendance by Region (percent of total international registrations) as of FINAL





# CSCMP 2017 EDGE (Annual Conference) Demographics 47 States Plus DC in Attendance

as of FINAL





United States Attendance by Region (percent of total US registrations) as of FINAL





Responsibility Level (percent of total registrations)



71% of 2017 EDGE Conference Attendees were at the Director Level and Above



Type of Business / Organization (all conference attendees)





Functional Responsibility of Conference Practitioners (all conference attendees)





Industry Type of Conference Practitioners (all conference attendees)







#### International vs US Attendees



#### **Gender of Attendees**



# CSCMP 2017 EDGE (Annual Conference) 2017 "Fortune" Companies in Attendance as of FINAL





# **CSCMP 2017 EDGE (Annual Conference) FORTUNE 500 Companies Attending**

as of 2017 FINAL

#### **FORTUNE 50**

- 1 Wal-Mart
- 8 General Motors
- 12 Amazon
- 13 General Electric
- 15 Cardinal Health
- 19 Chevron
- 21 JP Morgan Chase
- 23 Home Depot
- 24 Boeing
- 25 Wells Fargo
- 26 Bank of America
- 27 Alphabet
- 28 Microsoft
- 32 IBM
- 35 Johnson & Johnson
- 36 Procter & Gamble
- 41 Dell
- 44 Pepsi
- 46 UPS
- 47 Intel

#### **FORTUNE 100**

#### **Fortune 50 Plus**

- 52 Disney
- 54 Pfizer
- 58 FedEx 60 Cisco
- 64 Coca-Cola
- 73 Honeywell
- 74 Caterpillar
- 81 Oracle
- 86 American Express
- 88 Nike
- 90 General Dynamics
- 96 Charter Communications

#### **FORTUNE 250**

#### Fortune 100 Plus

- 102 USAA
- 105 Deere
- 107 Tech Data
- 108 Avnet
- 109 Mondelez
- 110 Macy's
- 111 AbbVie
-