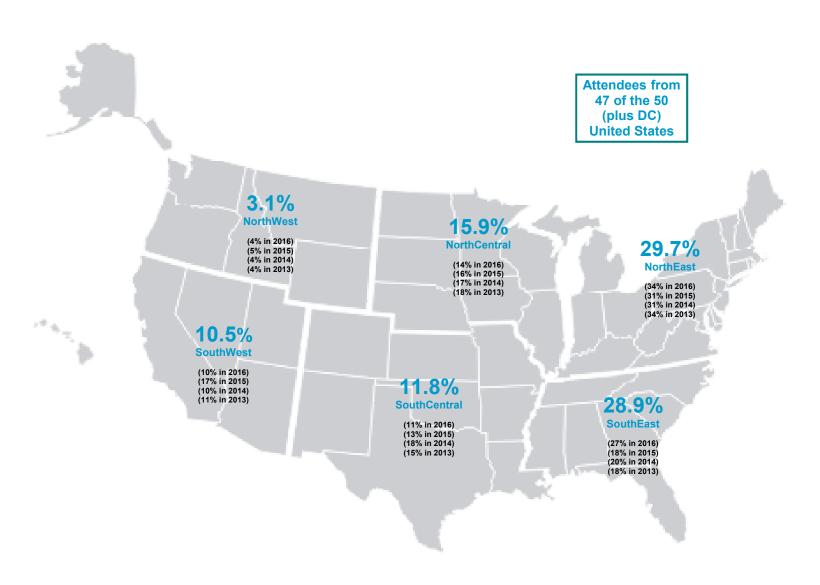

# CSCMP 2017 EDGE (Annual Conference) Demographics 47 States Plus DC in Attendance

as of FINAL

United States Attendance by Region (percent of total US registrations) as of FINAL

Responsibility Level (percent of total registrations)