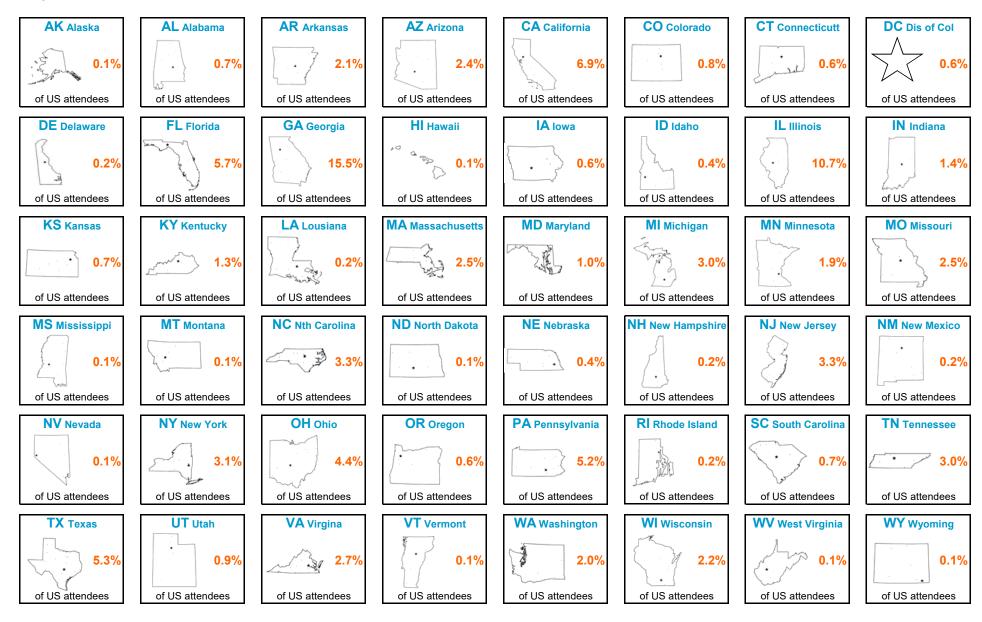

# CSCMP 2017 EDGE (Annual Conference) Demographics 47 States Plus DC in Attendance

as of FINAL

United States Attendance by Region (percent of total US registrations) as of FINAL

Responsibility Level (percent of total registrations)