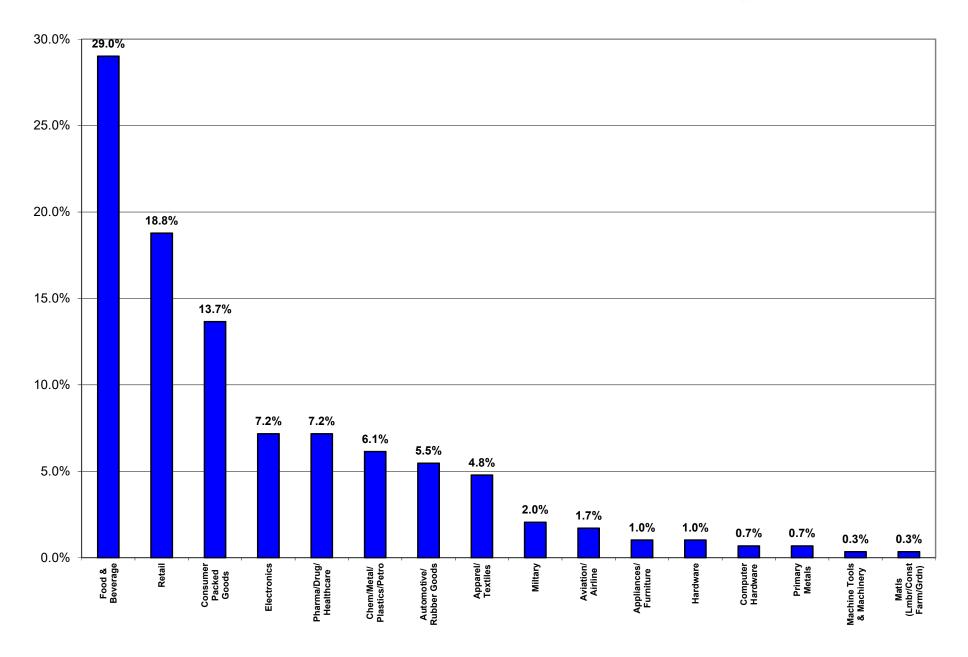

**GHANA** 



**HONG KONG** 







**ISRAEL** 









**LIBERIA** 





**NETHERLANDS** 











**POLAND** Republic of Poland





















International Attendance by Region (percent of total international registrations) as of FINAL





# CSCMP 2017 EDGE (Annual Conference) Demographics 47 States Plus DC in Attendance

as of FINAL





United States Attendance by Region (percent of total US registrations) as of FINAL





Responsibility Level (percent of total registrations)



71% of 2017 EDGE Conference Attendees were at the Director Level and Above



Type of Business / Organization (all conference attendees)





Functional Responsibility of Conference Practitioners (all conference attendees)





Industry Type of Conference Practitioners (all conference attendees)







#### International vs US Attendees



#### **Gender of Attendees**



# CSCMP 2017 EDGE (Annual Conference) 2017 "Fortune" Companies in Attendance as of FINAL





# **CSCMP 2017 EDGE (Annual Conference) FORTUNE 500 Companies Attending**

as of 2017 FINAL

#### **FORTUNE 50**

- 1 Wal-Mart
- 8 General Motors
- 12 Amazon
- 13 General Electric
- 15 Cardinal Health
- 19 Chevron
- 21 JP Morgan Chase
- 23 Home Depot
- 24 Boeing
- 25 Wells Fargo
- 26 Bank of America
- 27 Alphabet
- 28 Microsoft
- 32 IBM
- 35 Johnson & Johnson
- 36 Procter & Gamble
- 41 Dell
- 44 Pepsi
- 46 UPS
- 47 Intel

#### **FORTUNE 100**

#### **Fortune 50 Plus**

- 52 Disney
- 54 Pfizer
- 58 FedEx 60 Cisco
- 64 Coca-Cola
- 73 Honeywell
- 74 Caterpillar
- 81 Oracle
- 86 American Express
- 88 Nike
- 90 General Dynamics
-