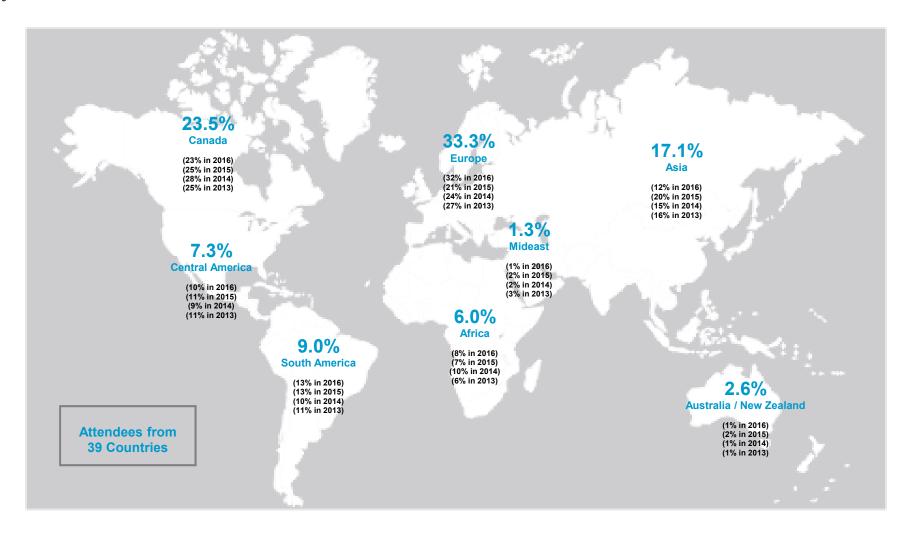

#### **CSCMP 2017 EDGE (Annual Conference) Demographics** 39 Countries in Attendance

as of FINAL

#### **ARGENTINA** Argentine Republic

**BRAZIL** 

**CANADA** 

**COLOMBIA** Republic of Colombia

**IRELAND** 

**DENMARK** 

**JAPAN** 

**GHANA** 

**HONG KONG** 

**ISRAEL** 

**LIBERIA** 

**NETHERLANDS** 

**POLAND** Republic of Poland

International Attendance by Region (percent of total international registrations) as of FINAL