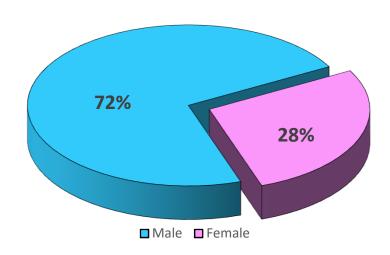

**NETHERLANDS** 











**POLAND** Republic of Poland





















International Attendance by Region (percent of total international registrations) as of FINAL





# CSCMP 2017 EDGE (Annual Conference) Demographics 47 States Plus DC in Attendance

as of FINAL





United States Attendance by Region (percent of total US registrations) as of FINAL





Responsibility Level (percent of total registrations)



71% of 2017 EDGE Conference Attendees were at the Director Level and Above



Type of Business / Organization (all conference attendees)





Functional Responsibility of Conference Practitioners (all conference attendees)





Industry Type of Conference Practitioners (all conference attendees)







#### International vs US Attendees



#### **Gender of Attendees**



# CSCMP 2017 EDGE (Annual Conference) 2017 "Fortune" Companies in Attendance as of FINAL





# **CSCMP 2017 EDGE (Annual Conference) FORTUNE 500 Companies Attending**

as of 2017 FINAL

#### **FORTUNE 50**

- 1 Wal-Mart
- 8 General Motors
- 12 Amazon
- 13 General Electric
- 15 Cardinal Health
- 19 Chevron
- 21 JP Morgan Chase
- 23 Home Depot
- 24 Boeing
- 25 Wells Fargo
- 26 Bank of America
- 27 Alphabet
- 28 Microsoft
- 32 IBM
- 35 Johnson & Johnson
- 36 Procter & Gamble
- 41 Dell
- 44 Pepsi
- 46 UPS
- 47 Intel

#### **FORTUNE 100**

#### **Fortune 50 Plus**

- 52 Disney
- 54 Pfizer
- 58 FedEx 60 Cisco
- 64 Coca-Cola
- 73 Honeywell
- 74 Caterpillar
- 81 Oracle
- 86 American Express
- 88 Nike
- 90 General Dynamics
- 96 Charter Communications

#### **FORTUNE 250**

#### Fortune 100 Plus