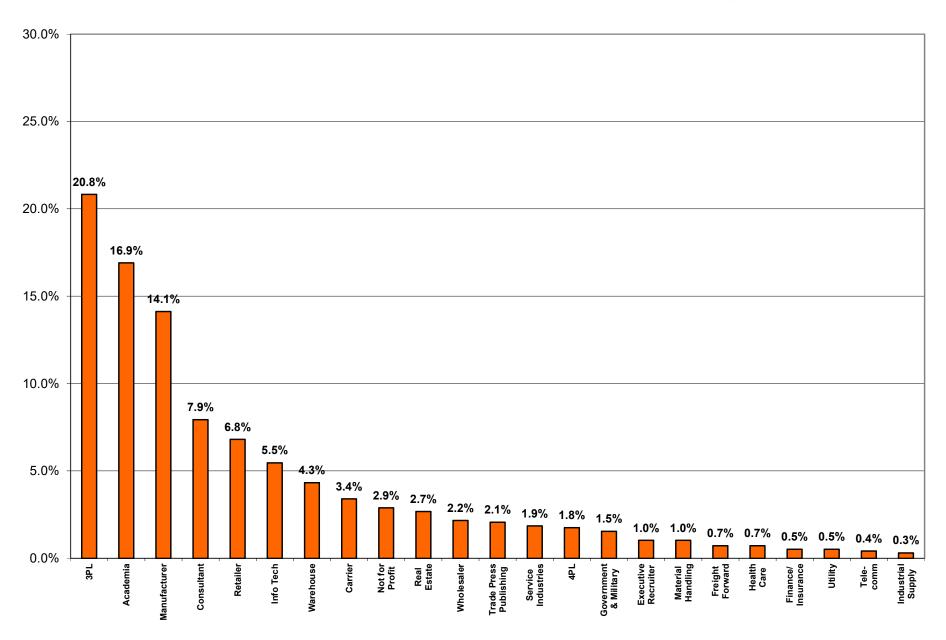

71% of 2017 EDGE Conference Attendees were at the Director Level and Above

Type of Business / Organization (all conference attendees)

Functional Responsibility of Conference Practitioners (all conference attendees)