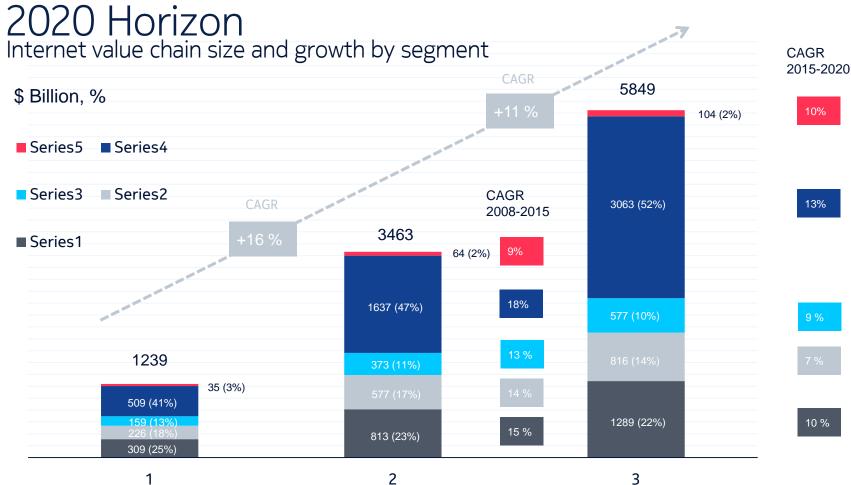

## 4th Industrial Revolution (4IR)

Key Telecommunications Industry Trends



Explosive growth of data and connected things

Zettabyte magnitude 10th of Billions of devices



Disruption of traditional carrier services

10% decline YoY in revenue of voice/text until 2020



CSPs accelerating transition to the Cloud

89% of CSPs deploying SDN in 2017



New spectrum enabling innovative services

4K Video without fiber Industry 4.0, AR/VR, Massive IOT Connectivity



Rapid, disruptive technology changes

AI – IBM Watson question answering machine

© Nokia 2017



Confidential



# Network Challenges



Exponential Usage Growth and Growing Pressure on Value



### End to End Solutions



- E2E Video
- IOT Smart Home
- Virtualized Residential Services
- Connectivity (GPON, FFTx, G.FAST, 4G, POL)
- Hybrid Access
- Cable Access
- 5GTTH
- 60GHz Wireless PON



- E2E Video
- IOT Smart Home
- Virtualized Residential Services
- E2E Mobile Network System
- IoT Connectivity & Service Enablement
- Mobile Transport Evolution
- E2E Small Cells
- 5G E2E Evolution



- Video
- IoT for Utilities
- IoT for Automotive
- Connectivity (GPON, FFTx, G.FAST, 4G, POL)
- Private LTE
- 5G E2E Evolution
- E2E Network Security









Global **Data Centers** 



















**Online Services** 

**MUST** TRY



**MUST** DO

- **HyperNetworked DC**
- Dynamic Edge
- Telc