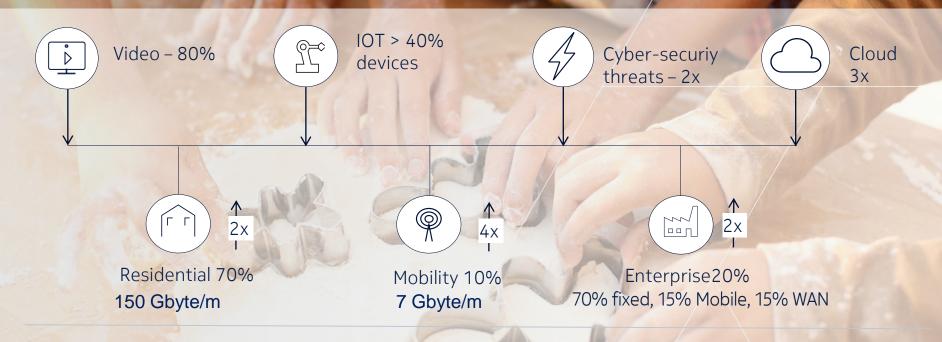

## 4th Industrial Revolution (4IR)

Key Telecommunications Industry Trends

Explosive growth of data and connected things

Zettabyte magnitude 10th of Billions of devices

Disruption of traditional carrier services

10% decline YoY in revenue of voice/text until 2020

CSPs accelerating transition to the Cloud

89% of CSPs deploying SDN in 2017

New spectrum enabling innovative services

4K Video without fiber Industry 4.0, AR/VR, Massive IOT Connectivity