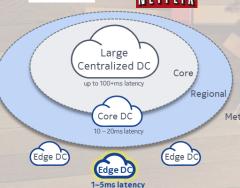

Rapid, disruptive technology changes

AI – IBM Watson question answering machine

© Nokia 2017



Confidential



# Network Challenges



Exponential Usage Growth and Growing Pressure on Value



### End to End Solutions



- E2E Video
- IOT Smart Home
- Virtualized Residential Services
- Connectivity (GPON, FFTx, G.FAST, 4G, POL)
- Hybrid Access
- Cable Access
- 5GTTH
- 60GHz Wireless PON



- E2E Video
- IOT Smart Home
- Virtualized Residential Services
- E2E Mobile Network System
- IoT Connectivity & Service Enablement
- Mobile Transport Evolution
- E2E Small Cells
- 5G E2E Evolution



- Video
- IoT for Utilities
- IoT for Automotive
- Connectivity (GPON, FFTx, G.FAST, 4G, POL)
- Private LTE
- 5G E2E Evolution
- E2E Network Security









Global **Data Centers** 



















**Online Services** 

**MUST** TRY



**MUST** DO

- **HyperNetworked DC**
- Dynamic Edge
- Telco Cloud Core
- E2E Network Security
- Virtualized Networks

#### Practices

- Mobile Transport
- Cable Solutions
- Fixed Wireless Networks
- E2E Video

Network Evolution

- Mobile Network Solutions
- 5G E2E Transformation
- Public Safety

End-to-End Mobile

Digital Economy

- •IoT Use Cases
- IoT Connectivity
- •E2E Security

Cloud Solutions

- •Hyper Networked Data Centres
- Virtualised Networks
- Core Solutions

NOKIA

# NOKIA