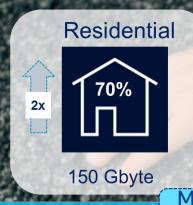

## 4th Industrial Revolution (4IR)

Key Telecommunications Industry Trends



Explosive growth of data and connected things

Zettabyte magnitude 10th of Billions of devices



Disruption of traditional carrier services

10% decline YoY in revenue of voice/text until 2020



CSPs accelerating transition to the Cloud

89% of CSPs deploying SDN in 2017



New spectrum enabling innovative services

4K Video without fiber Industry 4.0, AR/VR, Massive IOT Connectivity



Rapid, disruptive technology changes

AI – IBM Watson question answering machine

© Nokia 2017



Confidential



# Network Challenges



Exponential Usage Growth and Growing Pressure on Value



### End to End Solutions



- E2E Video
- IOT Smart Home
- Virtualized Residential Services
- Connectivity (GPON, FFTx, G.FAST, 4G, POL)
- Hybrid Access
- Cable Access
- 5GTTH
- 60GHz Wireless PON



- E2E Video
- IOT Smart Home
- Virtualized Residential Services
- E2E Mobile Network System
- IoT Connectivity & Service Enablement
- Mobile Transport Evolution
- E2E Small Cells
- 5G E2E Evolution



- Video
- IoT for Utilities
- IoT for Automotive
- Connectivity (GPON, FFTx, G.FAST, 4G, POL)
- Private LTE
- 5G E2E Evolution
- E2E Network Security









Global **Data Centers** 



















**Online Services** 

**MUST** TRY



**MUST** DO

- **HyperNetworked DC**
- Dynamic Edge
- Telco Cloud Core
- E2E Network Security
- Virtualized Networks

#### Practices

- Mobile Transport
- Cable Solutions
- Fixed Wirel