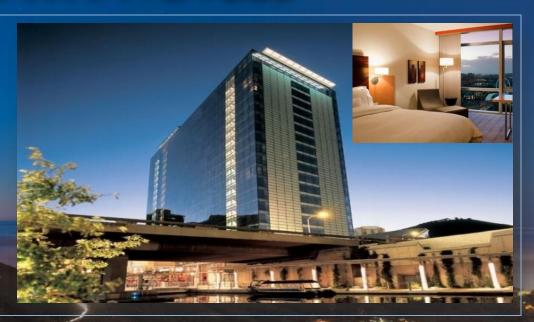

### The Westin Hotel

### **Double Occupancy:**

From R1430 per person per night.

### Single Occupancy:

From R2450 per person per night.

#### Includes:

Full English Breakfast, unlimited internet access and shuttle services to the Victoria & Alfred Waterfront.