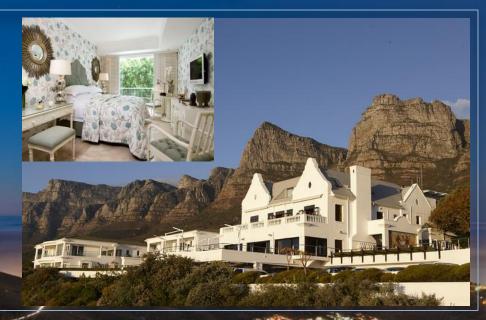

### Twelve Apostles Hotel

### **Double Occupancy:**

From R2270 per person per night.

### Single Occupancy:

From R4380 per person per night.

#### Includes:

Full English Breakfast, unlimited Wi-Fi access and transfer service to Camps Bay and the V & Waterfront between 8:00am and 9:30pm.