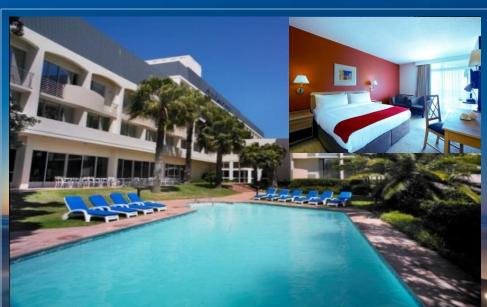

### Protea Hotel Sea Point

### **Double Occupancy:**

From R1105 per person per night.

### **Single Occupancy:**

From R1705 per person per night.

#### Includes:

Breakfast and 500mb of internet access per day.