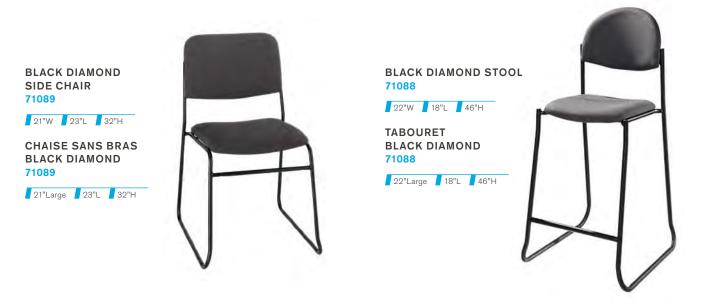

# **BOOTH EQUIPMENT**

Each 8' x 10' black draped booth will include an 8' high back wall, 3' high side walls, one 6' skirted table, two chairs and one 1500w electrical outlet.

Note: Our office will be closed December 24-26, 2018 & January 1, 2019 for the holiday season and February 18, 2019 for Family Day.