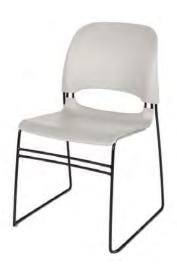

# **BOOTH EQUIPMENT**

Each 8' x 10' black draped booth will include an 8' high back wall, 3' high side walls, one 6' skirted table, two chairs and one 1500w electrical outlet.

Note: Our office will be closed December 24-26, 2018 & January 1, 2019 for the holiday season and February 18, 2019 for Family Day.