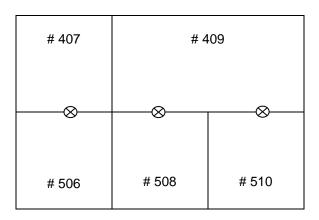

n drop. For this reason, it is recommended that main drops be located in a closet, under a table/desk or in another area that keeps it out of sight. Measurements must be provided to the main drop.

# 2. Location and load of all outlets.

Again, dimensions must be provided to all satellite outlets along with the load of each outlet. It is best to indicate voltage, phase and amperage for all outlets once an order exceeds 120 volt service.

# 3. Booth orientation.

Providing reference points such as surrounding aisle and/or booth numbers defines how an island booth is oriented to the overall show floor plan. In other words, which side is which? It is best to draw your layout relative to the show floor plan so that both are facing the same direction. Examples:

# Section of show floor plan





20 x 20 Island – Booth # 401 Order = 1 x 208 volt, 3 phase, 10 amp + 120 volt, 2 x 20 amp + 2 x 5 amp outlets



# **ELECTRICAL SERVICES USAGE GUIDE**

The following wattages are approximate and are provided to help you estimate your power usage. To assist in estimating we recommend that you refer to the name plate or stamp usually located on the back or bottom of any electrical apparatus and order the corresponding outlet for each piece of equipment to avoid tripping/power outages during the event.

The formula for wattage is voltage x amperage (120 volt x 1 amp = 120 watts), 5 - 100 watt light bulbs = (5x100 = 500 watts)

Please feel free to contact our electrical specialists at FreemanES@freemanco.com with any additional questions.

|                             | WATTAGE