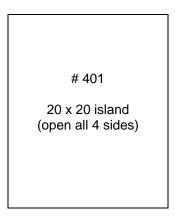

ain drop. For this reason, it is recommended that main drops be located in a closet, under a table/desk or in another area that keeps it out of sight. Measurements must be provided to the main drop.

# 2. Location and load of all outlets.

Again, dimensions must be provided to all satellite outlets along with the load of each outlet. It is best to indicate voltage, phase and amperage for all outlets once an order exceeds 120 volt service.

# 3. Booth orientation.

Providing reference points such as surrounding aisle and/or booth numbers defines how an island booth is oriented to the overall show floor plan. In other words, which side is which? It is best to draw your layout relative to the show floor plan so that both are facing the same direction. Examples:

# Section of show floor plan





20 x 20 Island – Booth # 401 Order = 1 x 208 volt, 3 phase, 10 amp + 120 volt, 2 x 20 amp + 2 x 5 amp outlets



# **ELECTRICAL SERVICES USAGE GUIDE**

The following wattages are approximate and are provided to help you estimate your power usage. To assist in estimating we recommend that you refer to the name plate or stamp usually located on the back or bottom of any electrical apparatus and order the corresponding outlet for each piece of equipment to avoid tripping/power outages during the event.

The formula for wattage is voltage x amperage (120 volt x 1 amp = 120 watts), 5 - 100 watt light bulbs = (5x100 = 500 watts)

Please feel free to contact our electrical specialists at FreemanES@freemanco.com with any additional questions.

|                             | WATTAGE