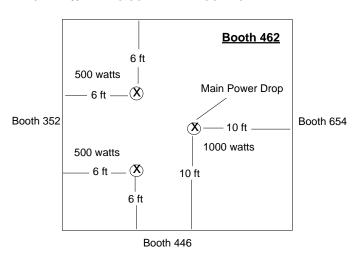

#### IMPORTANT ELECTRICAL INFORMATION

By default, any power outlets ordered are located at the rear of the booth for inline and peninsula booths. Please see the Electrical Labour Form for rates and instructions if you require outlets in other locations, have lights or electrical items to hang or erect, have orders for power of 208v or higher, or have other electrical requirements.