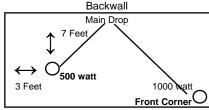

#### IMPORTANT ELECTRICAL INFORMATION

By default, any power outlets ordered are located at the rear of the booth for inline and peninsula booths. Please see the Electrical Labour Form for rates and instructions if you require outlets in other locations, have lights or electrical items to hang or erect, have orders for power of 208v or higher, or have other electrical requirements.