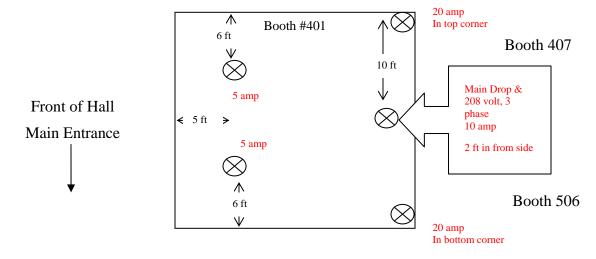

#### IMPORTANT ELECTRICAL INFORMATION

By default, any power outlets ordered are located at the rear of the booth for inline and peninsula booths. Please see the Electrical Labour Form for rates and instructions if you require outlets in other locations, have lights or electrical items to hang or erect, have orders for power of 208v or higher, or have other electrical requirements.