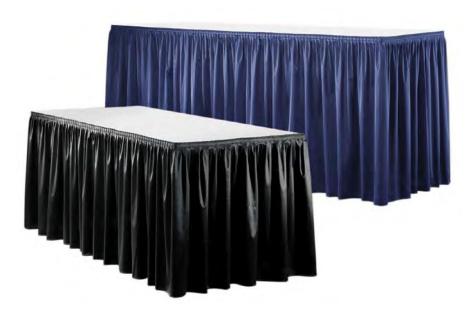

# **BOOTH EQUIPMENT**

Each 8' x 10' black draped booth will include an 8' high back wall, 3' high side walls, one 6' skirted table, two chairs and one 1500w electrical outlet.

Note: Our office will be closed December 24-26, 2018 & January 1, 2019 for the holiday season and February 18, 2019 for Family Day.