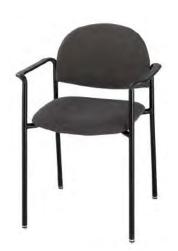

# **BOOTH EQUIPMENT**

Each 8' x 10' black draped booth will include an 8' high back wall, 3' high side walls, one 6' skirted table, two chairs and one 1500w electrical outlet.

Note: Our office will be closed December 24-26, 2018 & January 1, 2019 for the holiday season and February 18, 2019 for Family Day.