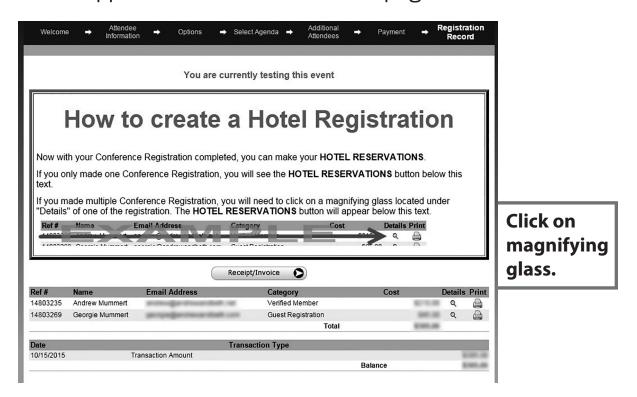

If you have registered more than one individual, you will see this screen. Simply click on the magnifying glass, and the "Hotel Reservations" button will appear near the middle of the page.

If needed, our Registration and Hotel Reservation Help Desk will be available to help you beginning January 12 at 9 a.m. Call (717) 763-0930, ext. 190