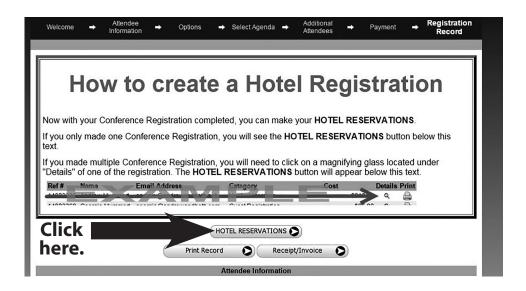

Conference

Hotel Reservations

After you have registered for the conference, and if you need hotel reservations, turn page for further instructions.

If you have registered <u>only one</u> individual, you will see the screen below. Simply click on the "Hotel Reservations" button near the middle of the page.