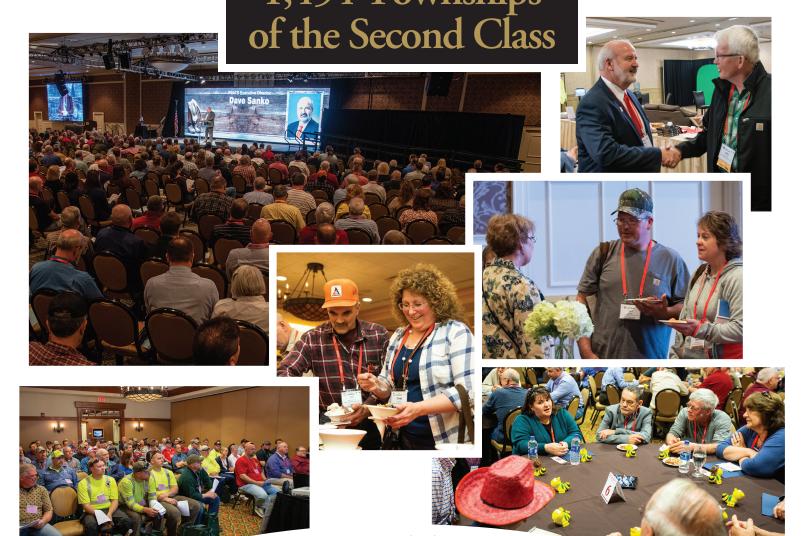

### LARGEST MUNICIPAL GOVERNMENT ASSOCIATION IN STATE

The Pennsylvania State Association of Township Supervisors (PSATS) has been serving townships of the second class since 1921. Today, the association's 1,454 member townships represent nearly 10,000 elected and appointed officials. Throughout its history, PSATS has played a major role in shaping the laws that have laid the foundation for township and municipal government as we know it today.

### ABOUT THE CONFERENCE

Every spring, close to 4,000 township officials, exhibitors, and guests convene in Hershey at the largest municipal conference and exhibit show in Pennsylvania. The township officials network with their peers, learn about the newest products and services available to municipal governments, and choose from more than 90 educational sessions.

**Exposure: Close to 4,000 Township Officials, Exhibitors, and Guests** 