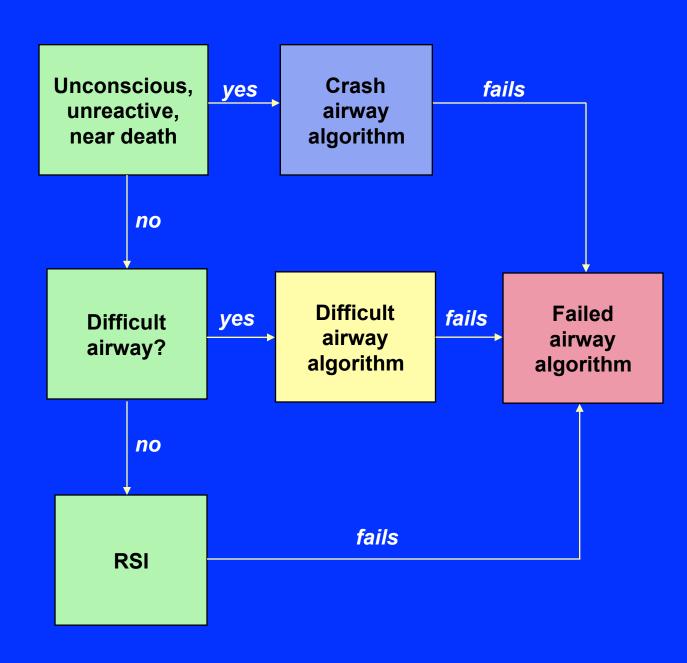

# The EMS Airway Algorithms

## A Practical Approach to the Airway



# The EMS Airway Algorithms

- create a reproducible thought process
  - pattern recognition
  - familiar territory
  - don't invent: analyze!
  - control the situation; don't let the situation control you!



## Universal Emergency Airway Algorithm





## Main Emergency Airway Management Algorithm



### **The Crash Airway Algorithm**



### **The Difficult Airway Algorithm**



<sup>\*</sup> May be any form of Medication Assisted Intubation: traditional paralytic, nonparalytic or titration intubation



#### **The Failed Airway Algorithm**