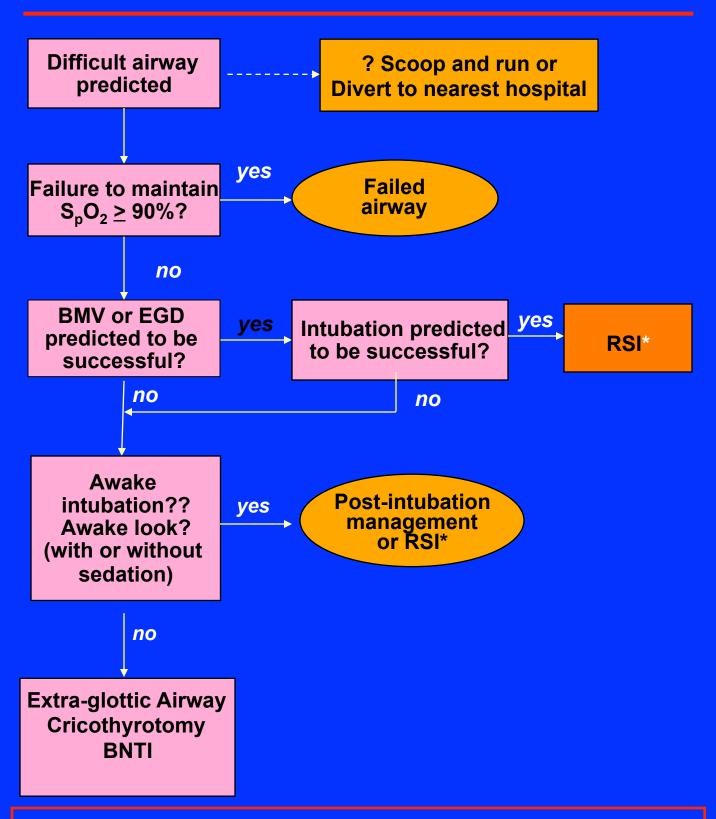

### **The Difficult Airway Algorithm**

<sup>\*</sup> May be any form of Medication Assisted Intubation: traditional paralytic, nonparalytic or titration intubation