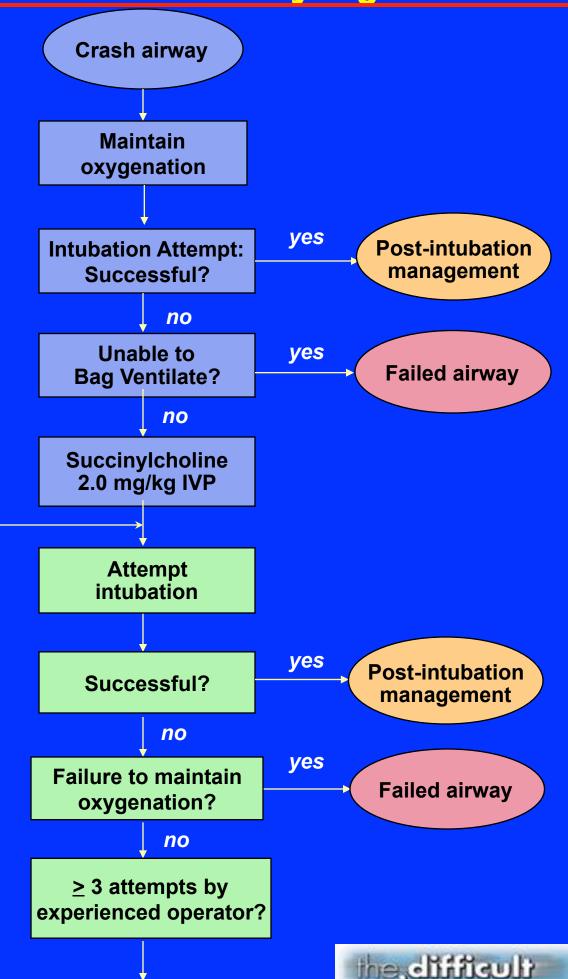

# The EMS Airway Algorithms

## A Practical Approach to the Airway



# The EMS Airway Algorithms

- create a reproducible thought process
  - pattern recognition
  - familiar territory
  - don't invent: analyze!
  - control the situation; don't let the situation control you!



## Universal Emergency Airway Algorithm





## Main Emergency Airway Management Algorithm



### **The Crash Airway Algorithm**



### **The Difficult Airway Algorithm**



<sup>\*</sup> May be any form of Medication Assisted Intubation: traditional paralytic, nonparalytic or titration intubation



#### **The Failed Airway Algorithm**