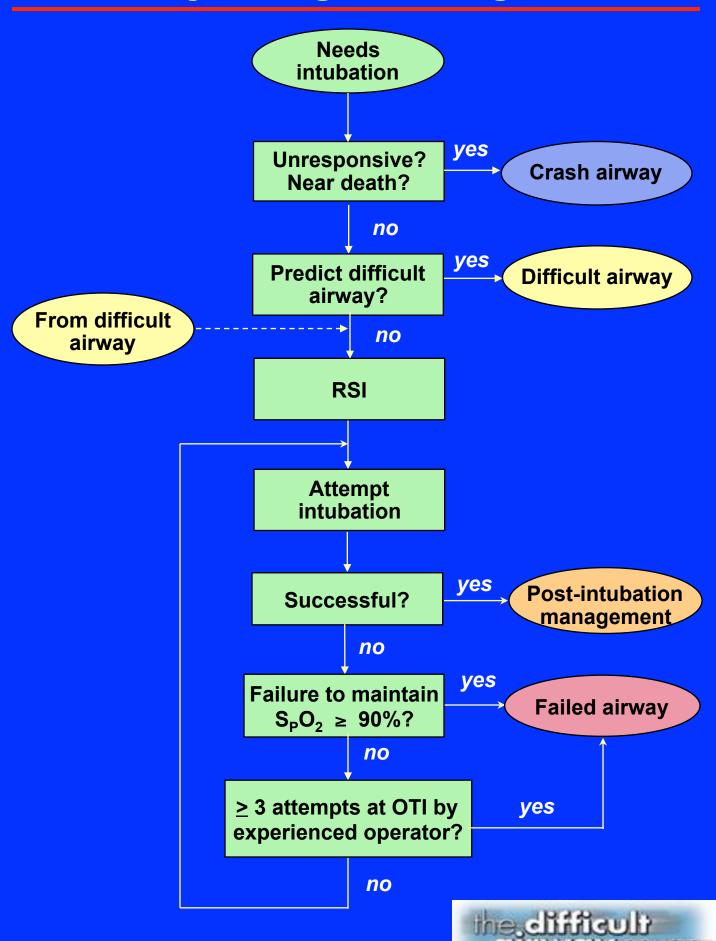

# The EMS Airway Algorithms

## A Practical Approach to the Airway



# The EMS Airway Algorithms

- create a reproducible thought process
  - pattern recognition
  - familiar territory
  - don't invent: analyze!
  - control the situation; don't let the situation control you!



## Universal Emergency Airway Algorithm





## Main Emergency Airway Management Algorithm



### **The Crash Airway Algorithm**



### **The Difficult Airway Algorithm**



<sup>\*</sup> May be any form of Medication Assisted Intubation: traditional paralytic, nonparalytic or titration intubation



#### **The Failed Airway Algorithm**