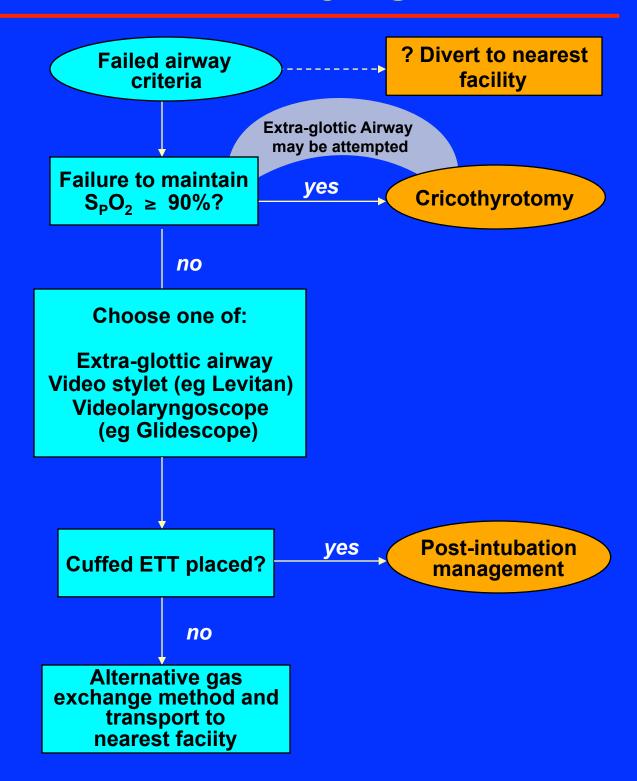

# The EMS Airway Algorithms

## A Practical Approach to the Airway



# The EMS Airway Algorithms

- create a reproducible thought process
  - pattern recognition
  - familiar territory
  - don't invent: analyze!
  - control the situation; don't let the situation control you!



## Universal Emergency Airway Algorithm





## Main Emergency Airway Management Algorithm



### **The Crash Airway Algorithm**



### **The Difficult Airway Algorithm**



<sup>\*</sup> May be any form of Medication Assisted Intubation: traditional paralytic, nonparalytic or titration intubation



#### **The Failed Airway Algorithm**