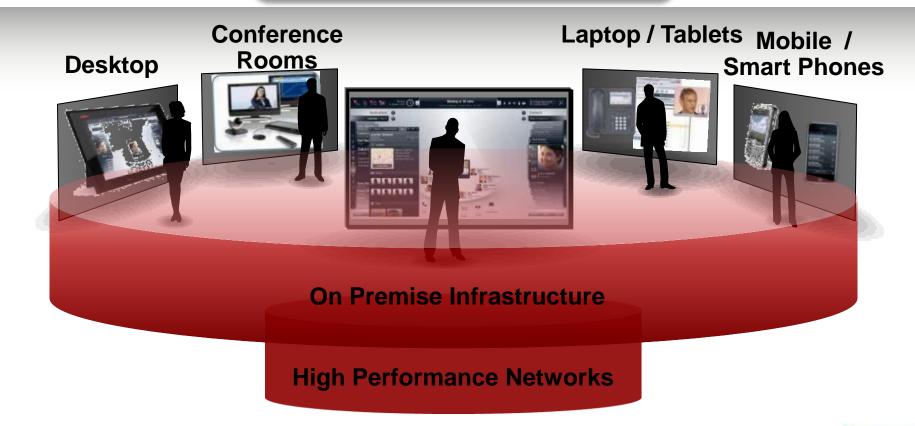

### A People-First Vision for Collaboration is Required

Deliver Real-Time, People-Centric Business Collaboration

Changing collaborative user experiences from document-centric to people-centric with the right tools and context for every user and process