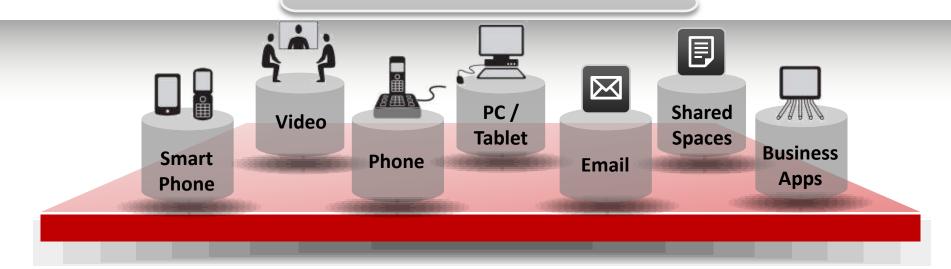

## Collaboration Silos Drives IT Complexity

Cloud Based Services and Applications

COMPLEXITY

DIFFERENT VENDORS

DIFFERENT SKILLS

DIFFERENT TECHNOLOGIES