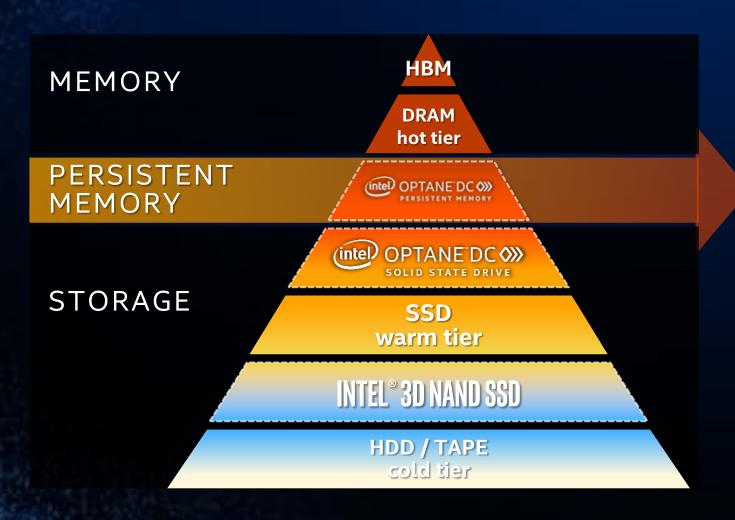

#### **FUTURE-READY STORAGE**

AGILE, EFFICIENT, ACCESSIBLE

DRAM
HOT TIER

IMPROVE MEMORY CAPACITY
IMPROVE SSD PERFORMANCE

**3D NAND SSD**WARM TIER

**DELIVER MORE EFFICIENT STORAGE** 

HDD / TAPE
COLD TIER

94%

of organizations have a plan to adopt software-defined storage<sup>1</sup>

UN-TIERED DATA IN LEGACY SILOS IS INEFFICIENT TO SUPPORT DATA GROWTH AND DRIVE BETTER DECISION MAKING.

Storage infrastructure needs to:

- Pre-position data for ready use
- Scale to meet mission needs
- Drive higher dependability
- Enable faster time to insights

### CONVERGING THE MEMORY / STORAGE HIERARCHY

- ✓ BETTER PERFORMANCE
  - ✓ HIGHER CAPACITY
  - ✓ NEW USAGE MODELS