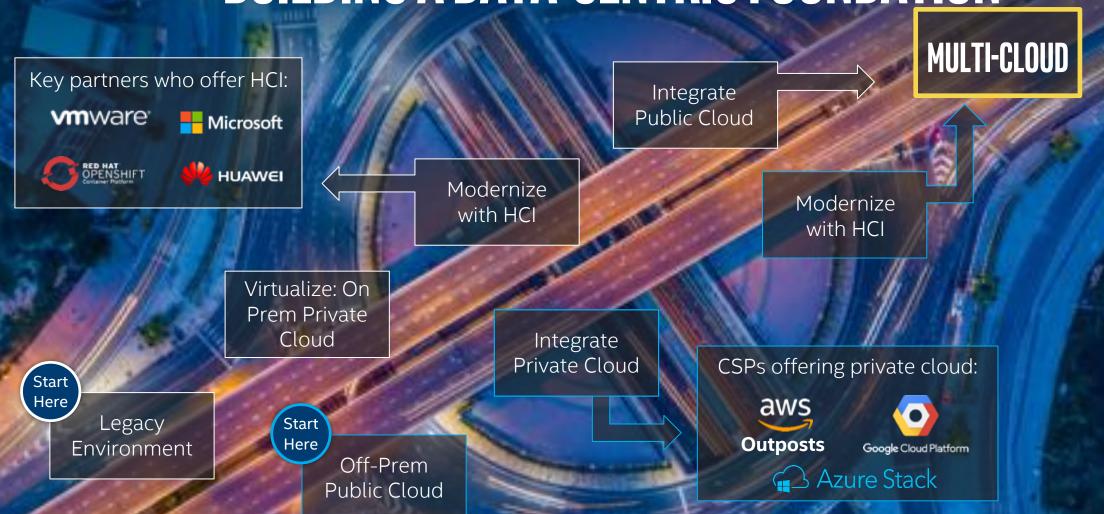

### **BUILDING A DATA-CENTRIC FOUNDATION**

#### **SOLUTIONS**

- vSphere
- vSAN
- NSX
- VMware Cloud Foundation

#### **SOLUTIONS**

- Windows Server
- WS2D & WSSD
- SQL Server
- Azure Stack

#### SOLUTIONS

- Red Hat OpenShift Container
- Red Hat HCI
- Red Hat Cloud Forms Satellite
- Red Hat NFVi
- IBM Cloud Private

#### **SOLUTIONS**

- Nutanix Hyper converged
- Cisco Hyperflex
- HPE Simplivity

INDUSTRY-LEADING SOLUTIONS OPTIMIZED FOR INTEL® ARCHITECTURE