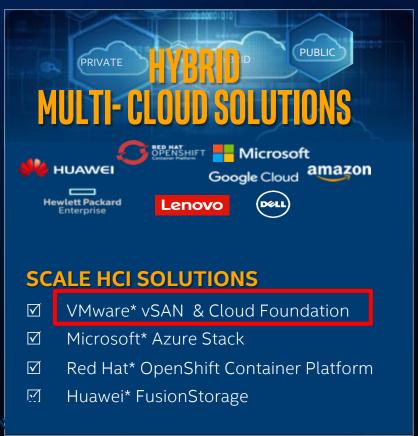

#### HYBRID & MULTI CLOUD

MULTIPLE CLOUDS DRIVE MISSION SUCCESS

of organizations using multi-cloud environments<sup>1</sup>

BOTH PUBLIC AND PRIVATE CLOUD CAN MAKE SENSE FOR DRIVING STRONG RESILIENCE AND UPTIME.

#### **SOLUTIONS**

- vSphere
- vSAN
- NSX
- VMware Cloud Foundation