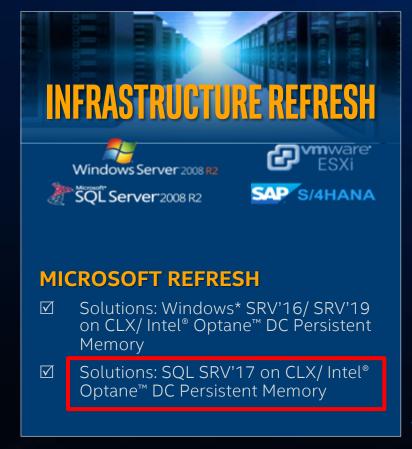

#### MODERNIZATION SOLUTIONS WITH CDW

#### **SOLUTIONS**

- Windows Server
- WS2D & WSSD
- SQL Server
- Azure Stack