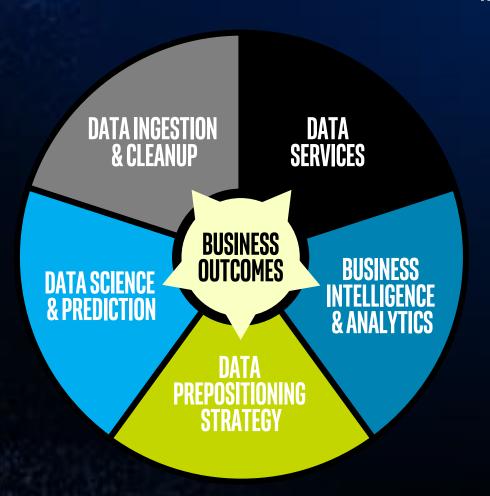

### MASSIVE AMOUNTS OF UNDERUTILIZED DATA

OF ALL DATA IS EVER ANALYZED AND USED

#### ANALYTICS & AI STRATEGY

**ACCELERATE YOUR INSIGHTS** 

By 2020, enterprises need analytics to be 75% faster and

2x more sophisticated<sup>1</sup>

ORGANIZATIONAL NEEDS SHOULD INFORM AI STRATEGY AND INFRASTRUCTURE INVESTMENTS.