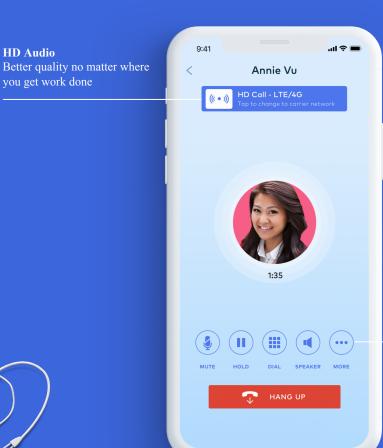

#### Power your voice

- Call controls
- HD audio
- Switch between devices
- Simultaneous Ring
- Mobile Workforce

#### Mobile Workforce

- Mac
- Windows
- iOS
- Android
- Chromebooks

**Call Controls** Access core call controls like transfer, hold, and mute

**HD Audio** 

you get work done