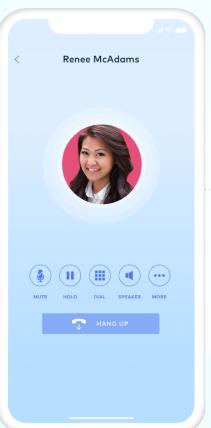

#### Power your voice

- Call controls
- HD audio
- Switch between devices
- Simultaneous Ring
- Mobile Workforce

#### Mobile Workforce

- Mac
- Windows
- iOS
- Android
- Chromebooks

**Call Controls** Access core call controls like transfer, hold, and mute

**HD Audio** 

you get work done