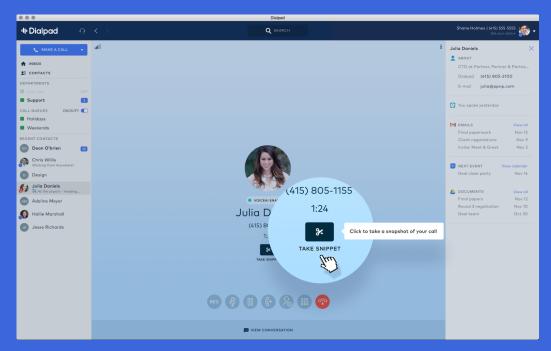

#### In Call Features

- Save meaningful moments in the conversation with Snippets
- Attach notes for future reference to any call
- View your call transcription in real-time