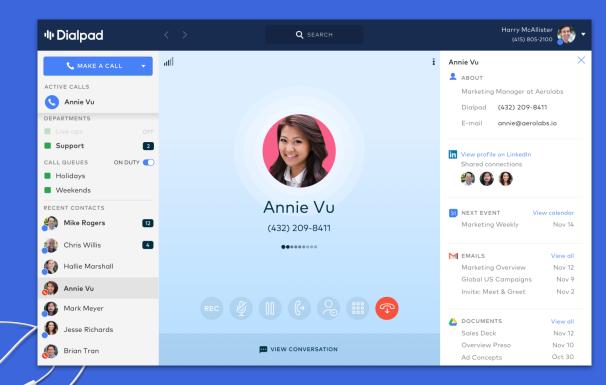

#### Power your voice

- Call controls
- HD audio
- Switch between devices
- Simultaneous Ring
- Mobile Workforce

#### Mobile Workforce

- Mac
- Windows
- iOS
- Android
- Chromebooks

**Call Controls** Access core call controls like transfer, hold, and mute

**HD Audio** 

you get work done