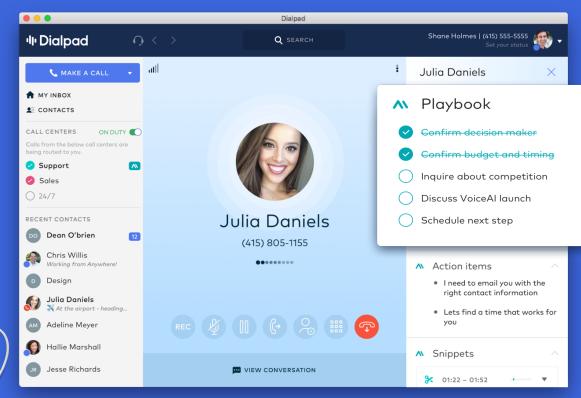

#### Post-Call Summaries

- Comprehensive call summaries, generated after every call
- Say "Action item" during a call to automatically keep track of next steps

#### In Call Features

- Save meaningful moments in the conversation with Snippets
- Attach notes for future reference to any call
- View your call transcription in real-time