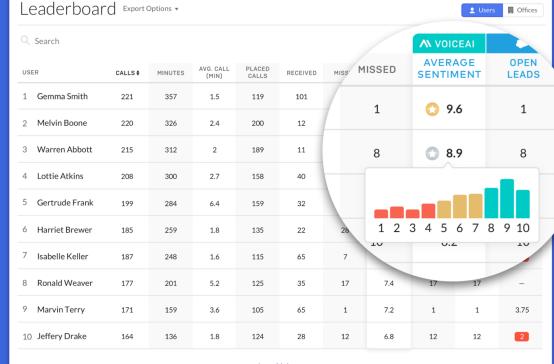

#### **Integrated Analytics**

- Integrated Voice, CRM, and sentiment analytics
- Analyze relationships between customer satisfaction, sales close rates, and more