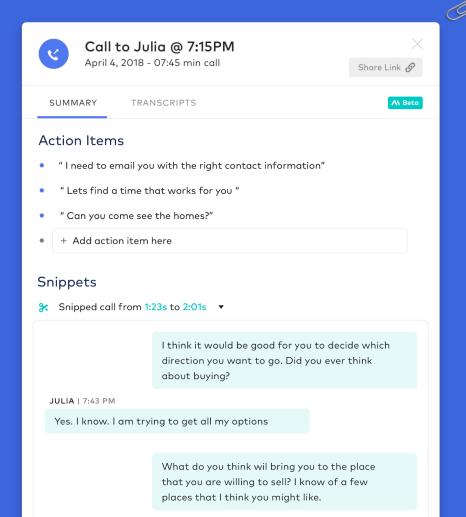

#### Post-Call Summaries

- Comprehensive call summaries, generated after every call
- Say "Action item" during a call to automatically keep track of next steps

#### In Call Features

- Save meaningful moments in the conversation with Snippets
- Attach notes for future reference to any call
- View your call transcription in real-time