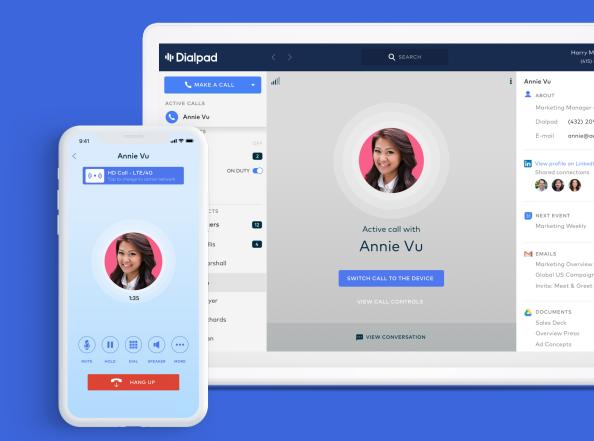

#### Power your voice

- Call controls
- HD audio
- Switch between devices
- Simultaneous Ring
- Mobile Workforce

#### Mobile Workforce

- Mac
- Windows
- iOS
- Android
- Chromebooks

**Call Controls** Access core call controls like transfer, hold, and mute

**HD Audio** 

you get work done