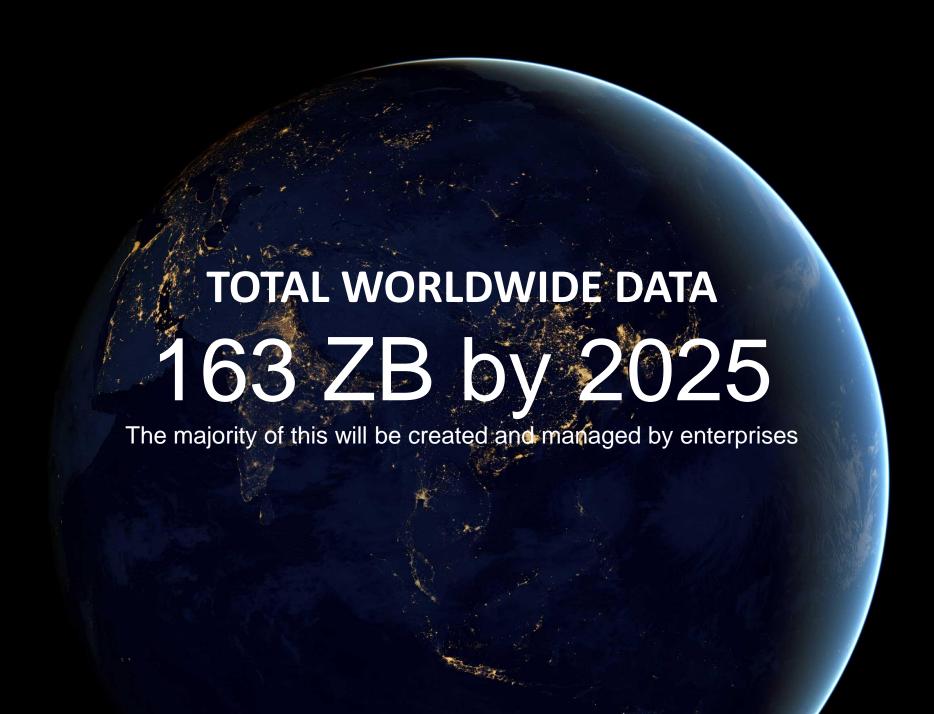

# Enterprise data is growing the fastest

4 ZB In 2015, **30%** of all data

95 ZB in 2025, **60%** of all data

25x increase of enterprise data