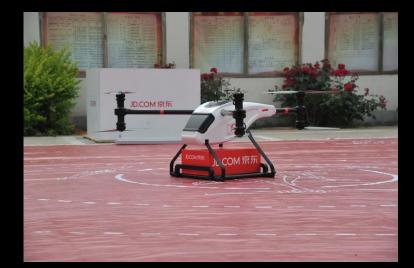

### Fight For the Fastest "Mile"

- Amazon Across the pond.....
- WalMart positioned for counterstrike.....
  JD.com- "China Ton Load"
  5 Ib PackLoad & US Regs Lapped

= TIME | Tech

MIDDLE EAST Trump Calls for Israel and Palestinians to Put Aside the 'Pain and Disagreements of the Past'

DRONES

Amazon to Expand Drone Testing Through British Government Partnership

Katie Reilly Jul 26, 2016

🕜 🕑 💬

Amazon is set to expand drone testing in Britain, spurred by a partnership with the British government that poses fewer regulatory obstacles than the company has encountered in the U.S.