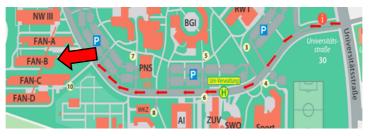

#### Conference

Every day in the morning and evening there will be a shuttle bus between Arvena Kongress Hotel and the conference venue.

Location

Universitätsstraße 30 FAN B

95447 Bayreuth

# LOCAL MAP

Questions? Contact us: <a href="mailto:info.foams2017@uni-bayreuth.de">info.foams2017@uni-bayreuth.de</a>