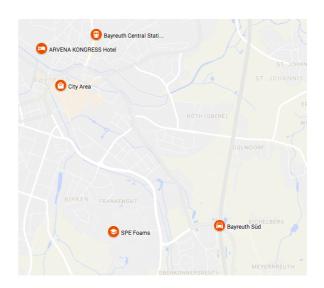

### ARRIVAL MAP

#### **ARRIVAL BY PLANE**

The nearest international airports are Nuremberg Airport (NUE), Munich Airport (MUC), and Frankfurt Airport (FRA). All Airports are connected to the train system or you can find a car rental service. To reach Bayreuth by train you have to go via Nuremberg Central Station (Nürnberg HBF). Below we listed the connections to Nuremberg. From there you can take the local train.

#### **ARRIVAL BY TRAIN**

Long-distance and local trains will bring you to Nuremberg Central Station (Nürnberg HBF). There you have to change to a local train to Bayreuth Central Station (Bayreuth HBF). You will get more information, timetables and connections for trains at:

#### **ARRIVAL BY CAR**

Bayreuth lies on the A9 highway between Munich and Berlin. Take the exit marked 'Bayreuth-Süd' and then follow the signs to the town centre ('Stadtmitte'). Please follow the brown hotel signs to "Arvena Kongress" or follow the signs to "Arbeitsamt". Signs labelled "UNIVERSITÄT" will direct you to the campus when driving from the motorway or from downtown.

#### ARVENA KONGRESS HOTEL

Hotel Homepage Phone: +49 (0) 921 / 727 - 0

E-Mail: info@arvenakongress.de

Hotel Address Eduard-Bayerlein-Straße 5a 95445 Bayreuth