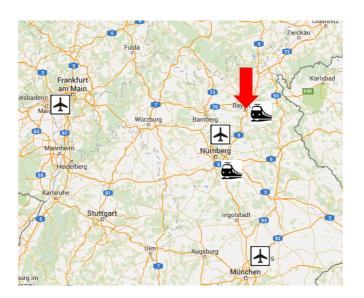

### ARRIVAL MAP

#### **ARRIVAL BY PLANE**

The nearest international airports are Nuremberg Airport (NUE), Munich Airport (MUC), and Frankfurt Airport (FRA). All Airports are connected to the train system or you can find a car rental service. To reach Bayreuth by train you have to go via Nuremberg Central Station (Nürnberg HBF). Below we listed the connections to Nuremberg. From there you can take the local train.

| Airport              | Start Station                            | Product | To/Via      | Product | То           |
|----------------------|------------------------------------------|---------|-------------|---------|--------------|
| Nuremberg<br>Airport | Nürnberg<br>Flughafen                    | U2      | 1           | /       | Nürnberg HBF |
| Munich Airport       | München<br>Flughafen<br>Terminal         | S8      | München HBF | ICE/RE  | Nürnberg HBF |
| Frankfurt<br>Airport | Frankfurt(M)<br>Flughafen<br>Fernbahnhof | ICE/IC  | 1           | 1       | Nürnberg HBF |

#### **ARRIVAL BY TRAIN**

Long-distance and local trains will bring you to Nuremberg Central Station (Nürnberg HBF). There you have to change to a local train to Bayreuth Central Station (Bayreuth HBF). You will get more information, timetables and connections for trains at:

#### **ARRIVAL BY CAR**

Bayreuth lies on the A9 highway between Munich and Berlin. Take the exit marked 'Bayreuth-Süd' and then follow the signs to the town centre ('Stadtmitte'). Please follow the brown hotel signs to "Arvena Kongress" or follow the signs to "Arbeitsamt". Signs labelled "UNIVERSITÄT" will direct you to the campus when driving from the motorway or from downtown.