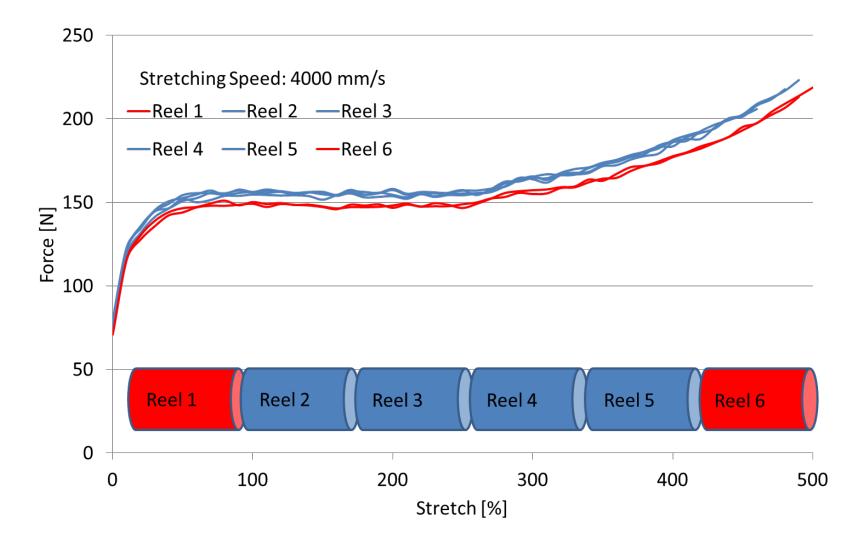

### Packaging4.0 in a nutshell

Customer need. Industry need. Market demand.

Build upon your expertise.

Make it work for your customer.

Bring value to the value chain.