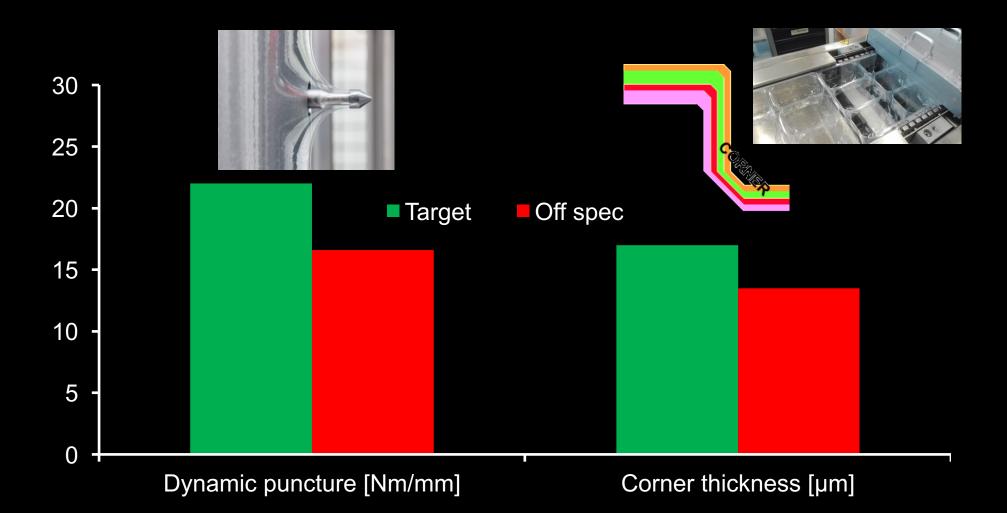

### Packaging4.0 in a nutshell

Customer need. Industry need. Market demand.

Build upon your expertise.

Make it work for your customer.

Bring value to the value chain.

Approximately **4%** of all transported goods are damaged upon arrival

Sell 7 units to make up for 1 damaged unit