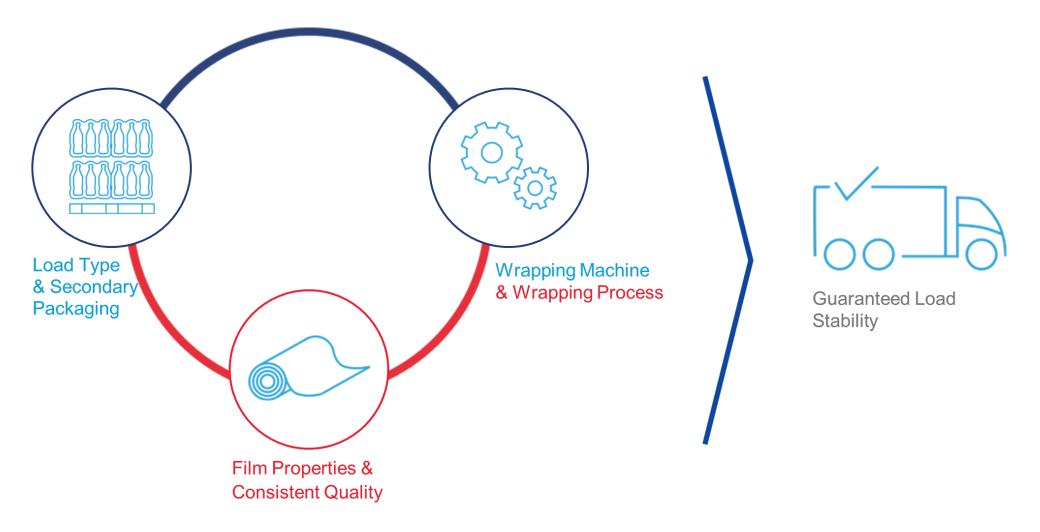

### Packaging4.0 in a nutshell

Customer need. Industry need. Market demand.

Build upon your expertise.

Make it work for your customer.

Bring value to the value chain.