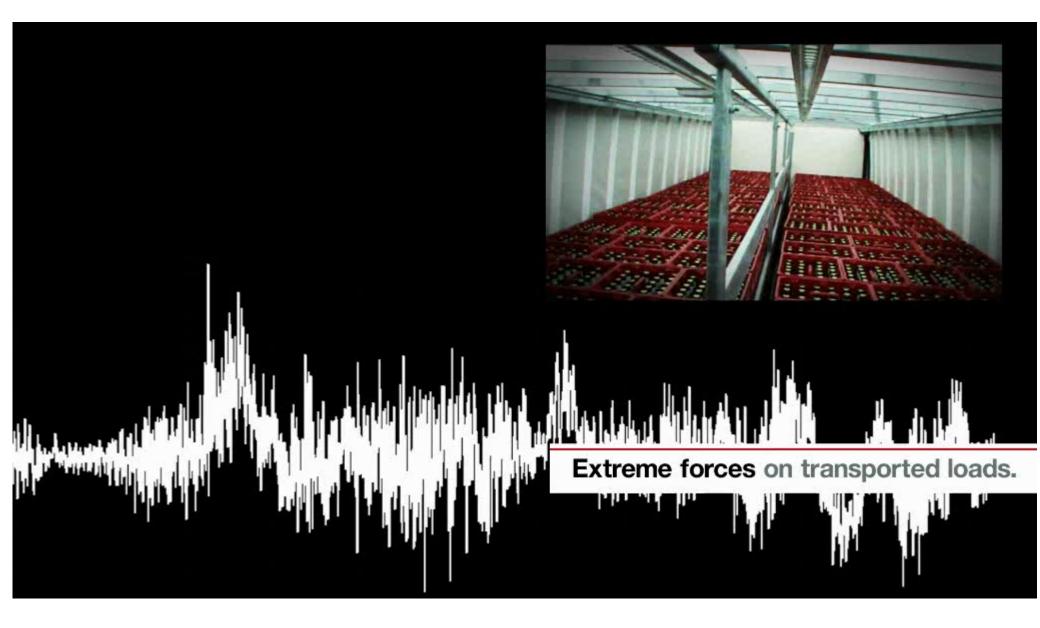

### Packaging4.0 in a nutshell

Customer need. Industry need. Market demand.

Build upon your expertise.

Make it work for your customer.

Bring value to the value chain.

<image>

How can we contribute to reducing food waste?