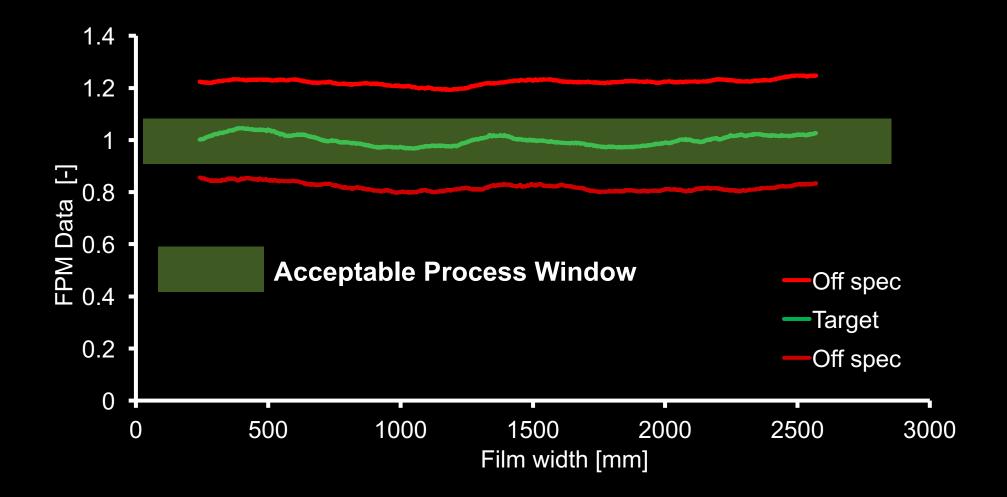

### Packaging4.0 in a nutshell

Customer need. Industry need. Market demand.

Build upon your expertise.

Make it work for your customer.

Bring value to the value chain.

Approximately **4%** of all transported goods are damaged upon arrival

Sell 7 units to make up for 1 damaged unit