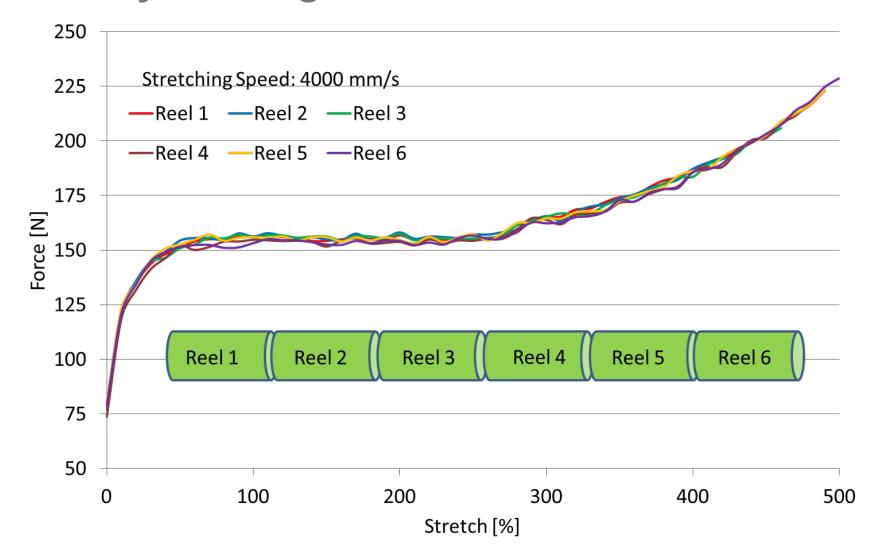

### Packaging4.0 in a nutshell

Customer need. Industry need. Market demand.

Build upon your expertise.

Make it work for your customer.

Bring value to the value chain.