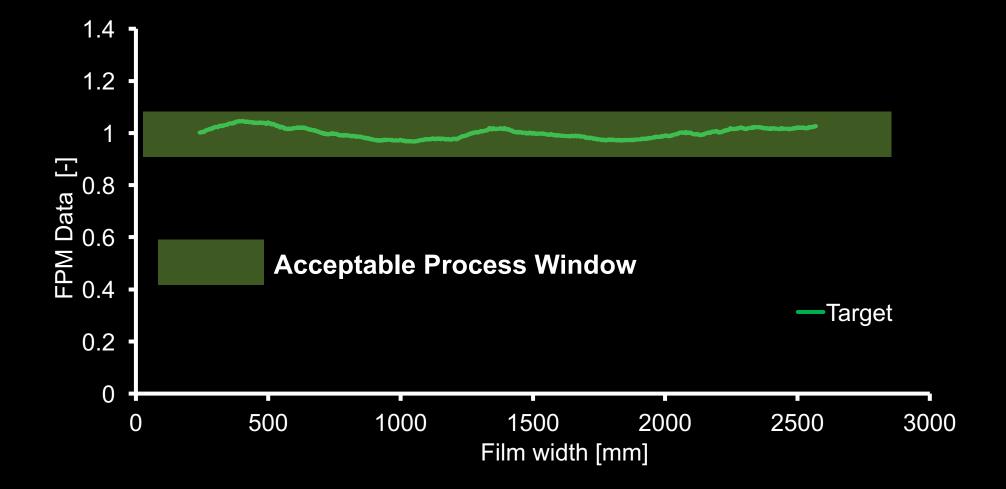

### Packaging4.0 in a nutshell

Customer need. Industry need. Market demand.

Build upon your expertise.

Make it work for your customer.

Bring value to the value chain.

Approximately **4%** of all transported goods are damaged upon arrival

Sell 7 units to make up for 1 damaged unit