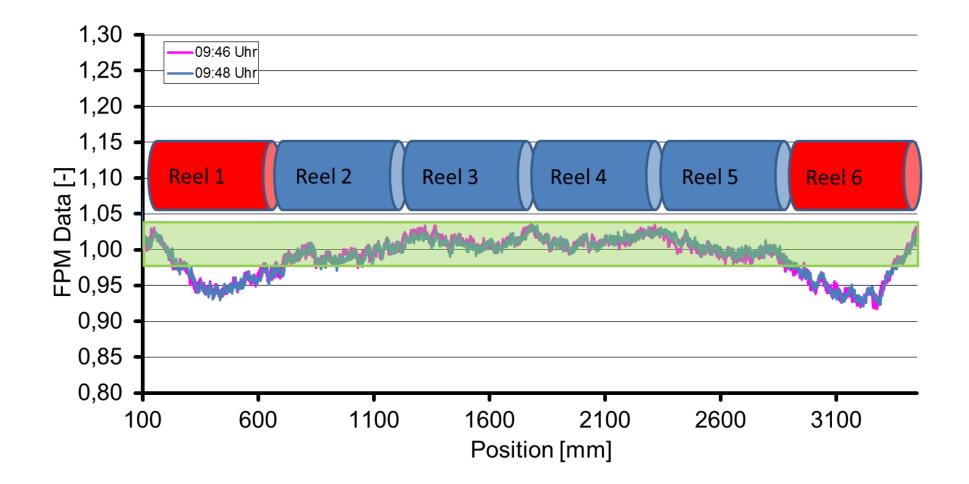

### Packaging4.0 in a nutshell

Customer need. Industry need. Market demand.

Build upon your expertise.

Make it work for your customer.

Bring value to the value chain.