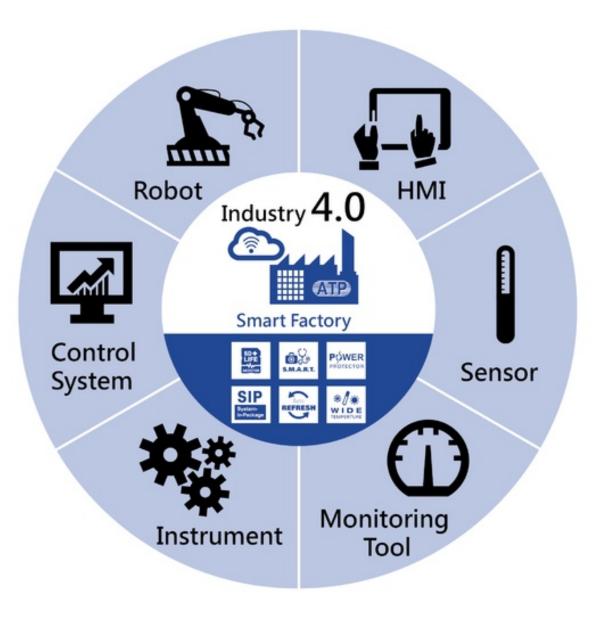

### SPE Industry 4.0

Fiction vs. Reality

Sebastian Huennefeld











"I CALL IT 'HOW MANY HOURS ED WORKS 4.0 ... "







### Packaging4.0 in a nutshell



Customer need. Industry need. Market demand.

Build upon your expertise.

Make it work for your customer.

Bring value to the value chain.



Approximately **4%** of all transported goods are damaged upon arrival

Sell 7 units to make up for 1 damaged unit

























### Packaging4.0 in a nutshell



Customer need. Industry need. Market demand.

Build upon your expertise.

Make it work for your customer.

Bring value to the value chain.

<image>

How can we contribute to reducing food waste?





# Food, waste and our future











### Packaging4.0 in a nutshell



Customer need. Industry need. Market demand.

Build upon your expertise.

Make it work for your customer.

Bring value