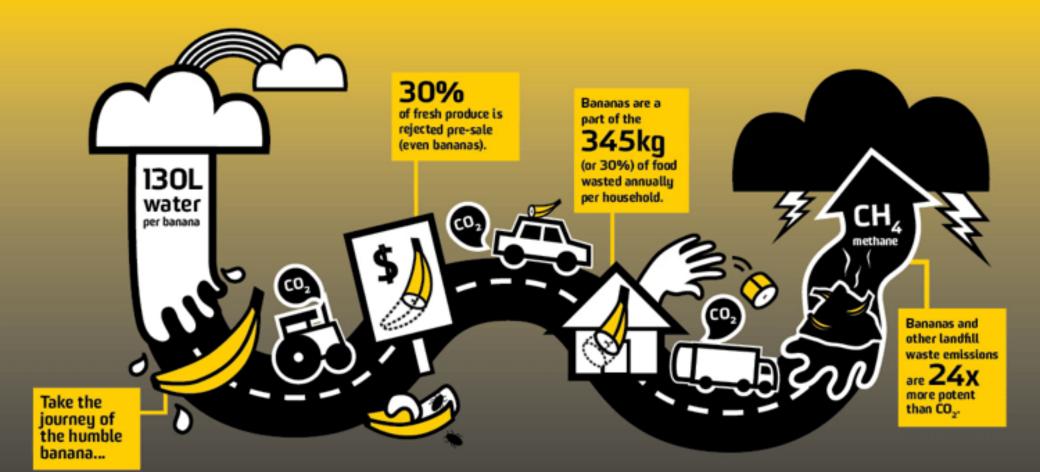

### Packaging4.0 in a nutshell

Customer need. Industry need. Market demand.

Build upon your expertise.

Make it work for your customer.

Bring value to the value chain.

<image>

How can we contribute to reducing food waste?

# Food, waste and our future