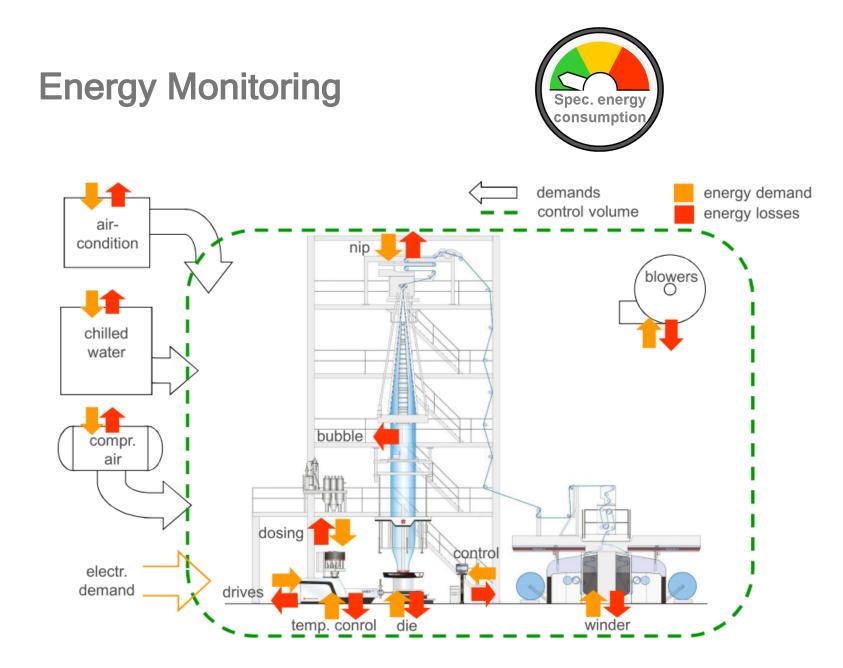

### SPE Industry 4.0

Fiction vs. Reality

Sebastian Huennefeld











"I CALL IT 'HOW MANY HOURS ED WORKS 4.0 ... "







### Packaging4.0 in a nutshell



Customer need. Industry need. Market demand.

Build upon your expertise.

Make it work for your customer.

Bring value to the value chain.



Approximately **4%** of all transported goods are damaged upon arrival

Sell 7 units to make up for 1 damaged unit

























### Packaging4.0 in a nutshell



Customer need. Industry need. Market demand.

Build upon your expertise.

Make it work for your customer.

Bring value to the value chain.

<image>

How can we contribute to reducing food waste?





# Food, waste and our future











### Packaging4.0 in a nutshell



Customer need. Industry need. Market demand.

Build upon your expertise.

Make it work for your customer.

Bring value to the value chain.

### Thank you for your kind at