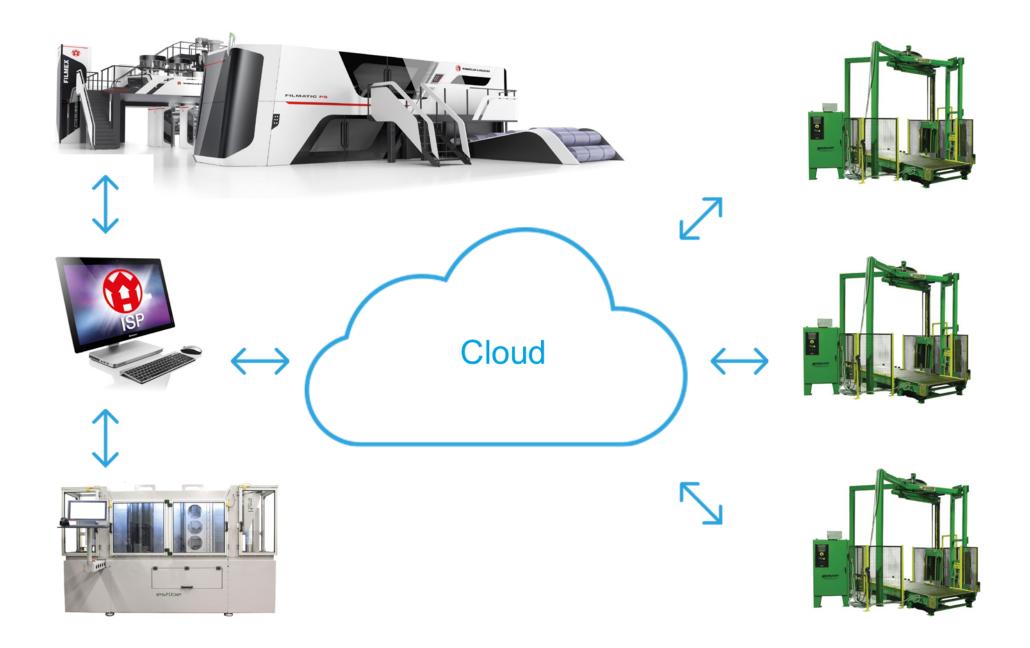

### Packaging4.0 in a nutshell

Customer need. Industry need. Market demand.

Build upon your expertise.

Make it work for your customer.

Bring value to the value chain.