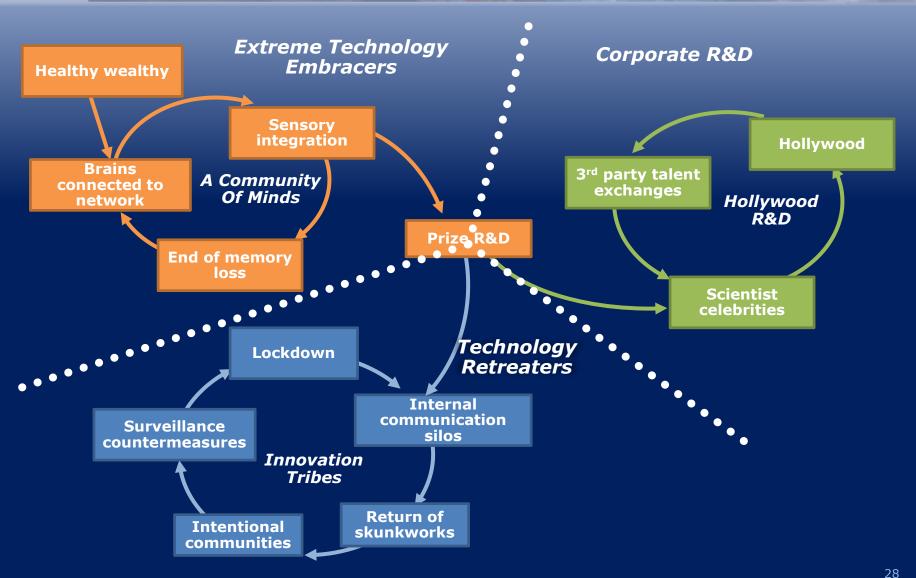

## **Three Roads To Innovation**

# **Implications for R&D**

Three Roads To Innovation

**Simulations Improve PM**Managers Focus On Collaboration

Very Open To Very Closed Projects
Clearly Defined Needs & Requirements

**Connecting Needs and Research Model**Fast Tracked Product Launches