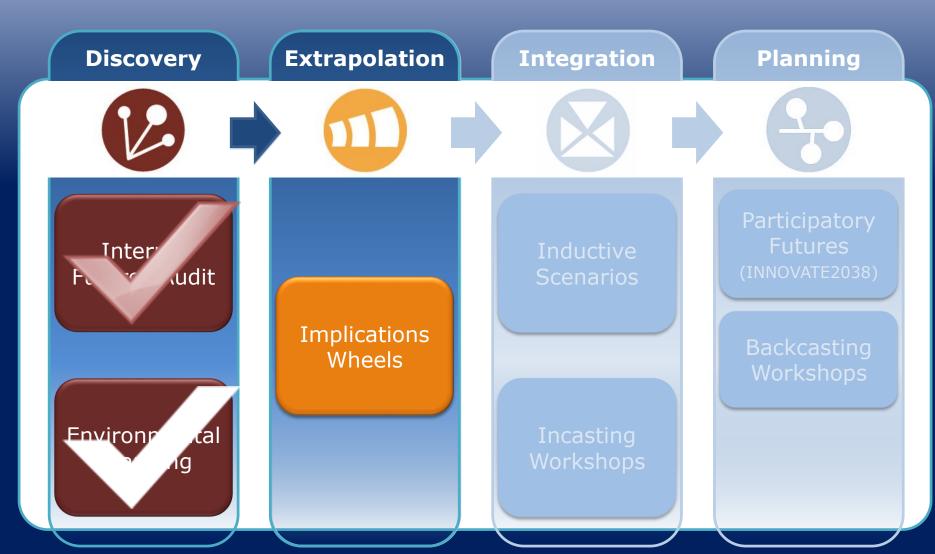

# Four Phase Strategic Foresights Process

SME and Overall Project Management

# **Detailed IRI2038 Foresights Process**

# **Detailed IRI2038 Foresights Process**

Deductive VS. Inductive

## **Detailed IRI2038 Foresights Process**