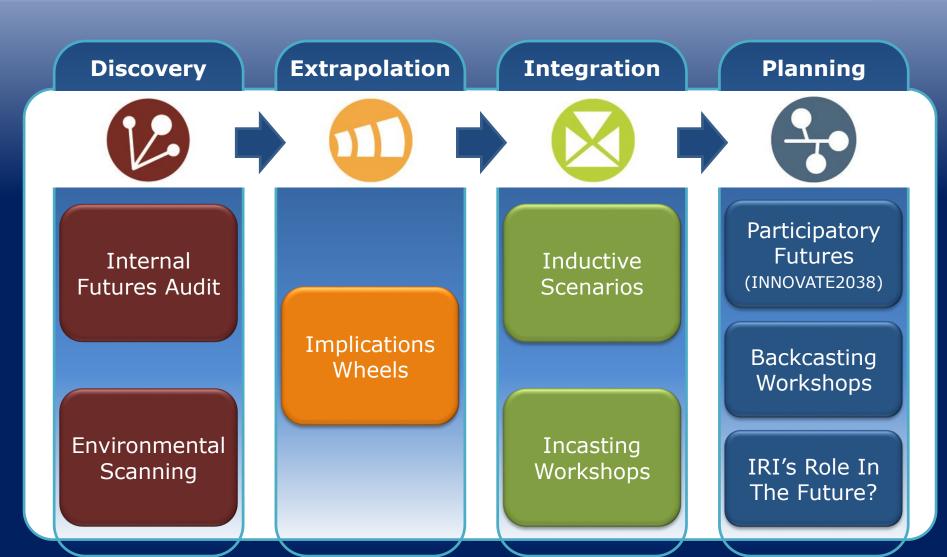

# Four Phase Strategic Foresights Process

SME and Overall Project Management

# **Detailed IRI2038 Foresights Process**

# **Detailed IRI2038 Foresights Process**

Deductive VS. Inductive

## **Detailed IRI2038 Foresights Process**