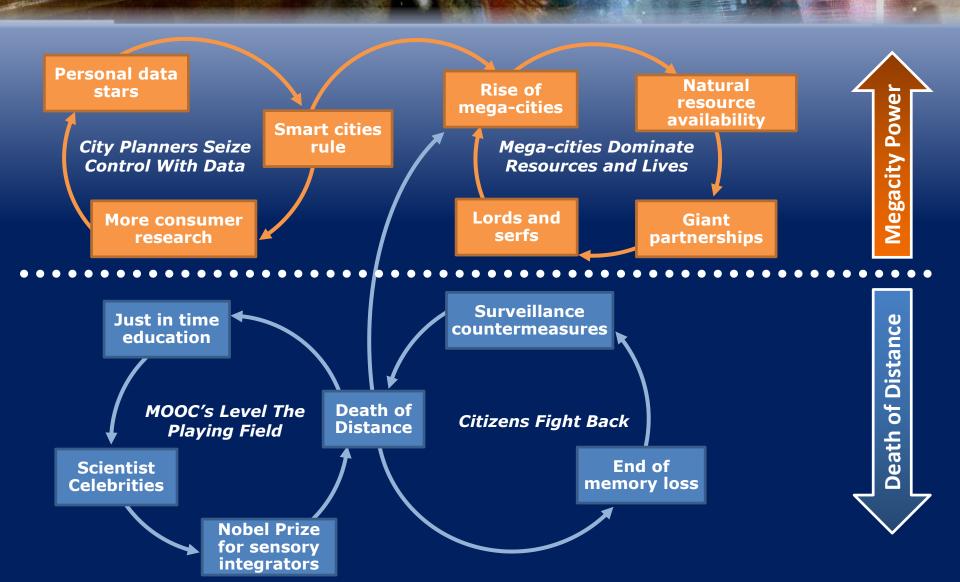

# Death of Distance vs. Megacities

# **Implications for R&D**

Death of Distance vs. Megacities

**Many Smaller Projects**Rapid Startup and Execution Key

**Driven By Megacity Needs and**Funding IP Supports Megacity Needs

**Megacity Path to Open Innovation**Value Judged by Megacities