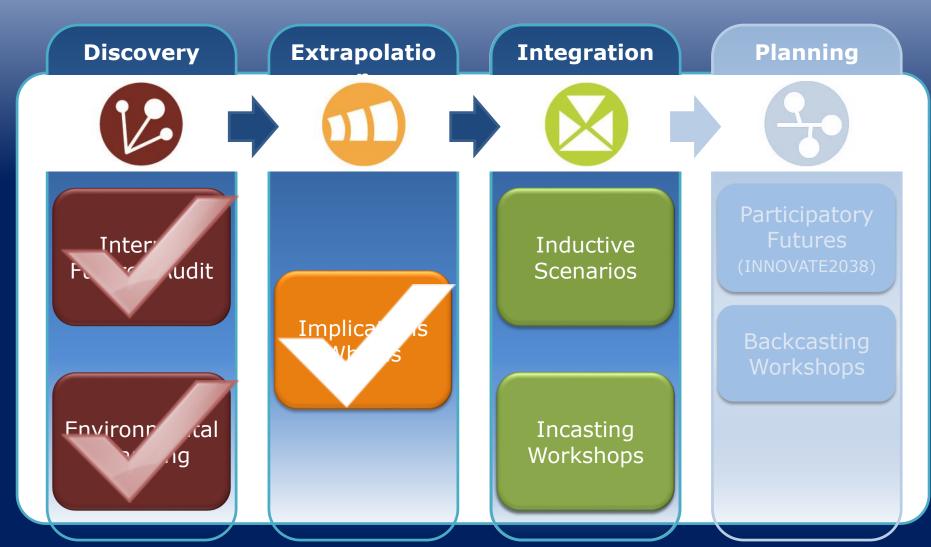

# Four Phase Strategic Foresights Process

SME and Overall Project Management

# **Detailed IRI2038 Foresights Process**

# **Detailed IRI2038 Foresights Process**

Deductive VS. Inductive

## **Detailed IRI2038 Foresights Process**