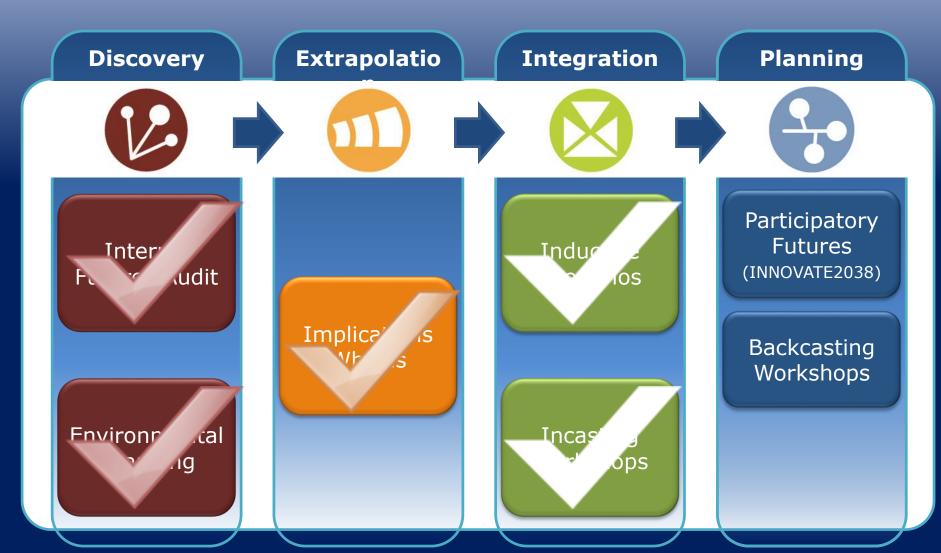

# Four Phase Strategic Foresights Process

SME and Overall Project Management

# **Detailed IRI2038 Foresights Process**

# **Futures Audit**

# **Detailed IRI2038 Foresights Process**

Deductive VS. Inductive