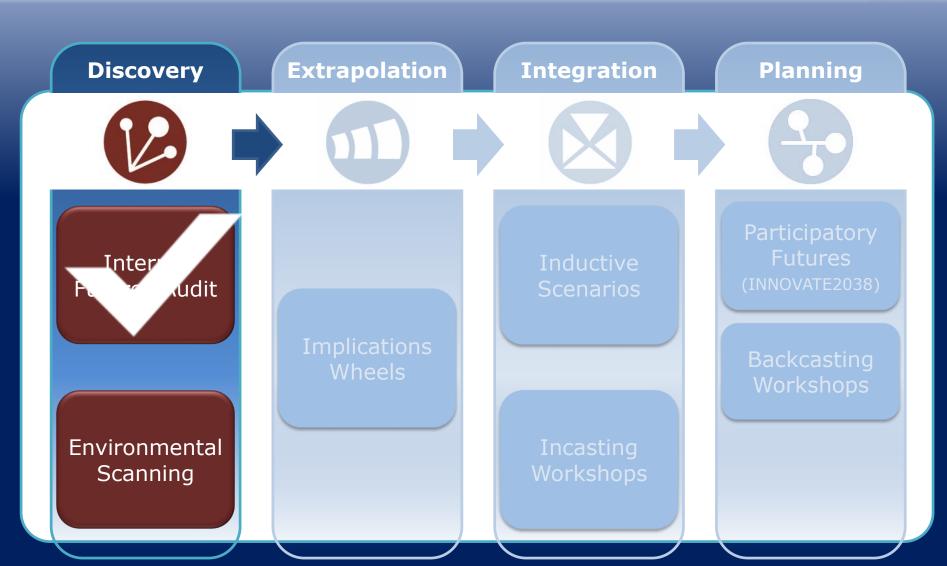

# Four Phase Strategic Foresights Process

SME and Overall Project Management

# **Detailed IRI2038 Foresights Process**

# **Futures Audit**

# **Detailed IRI2038 Foresights Process**

Deductive VS. Inductive

## **Detailed IRI2038 Foresights Process**