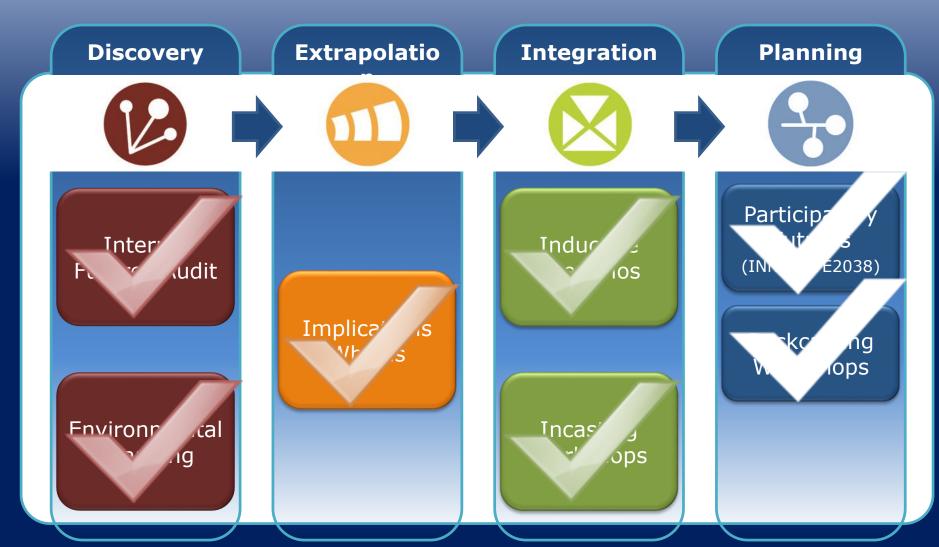

# Four Phase Strategic Foresights Process

SME and Overall Project Management

# **Detailed IRI2038 Foresights Process**

# **Detailed IRI2038 Foresights Process**

Deductive VS. Inductive

## **Detailed IRI2038 Foresights Process**