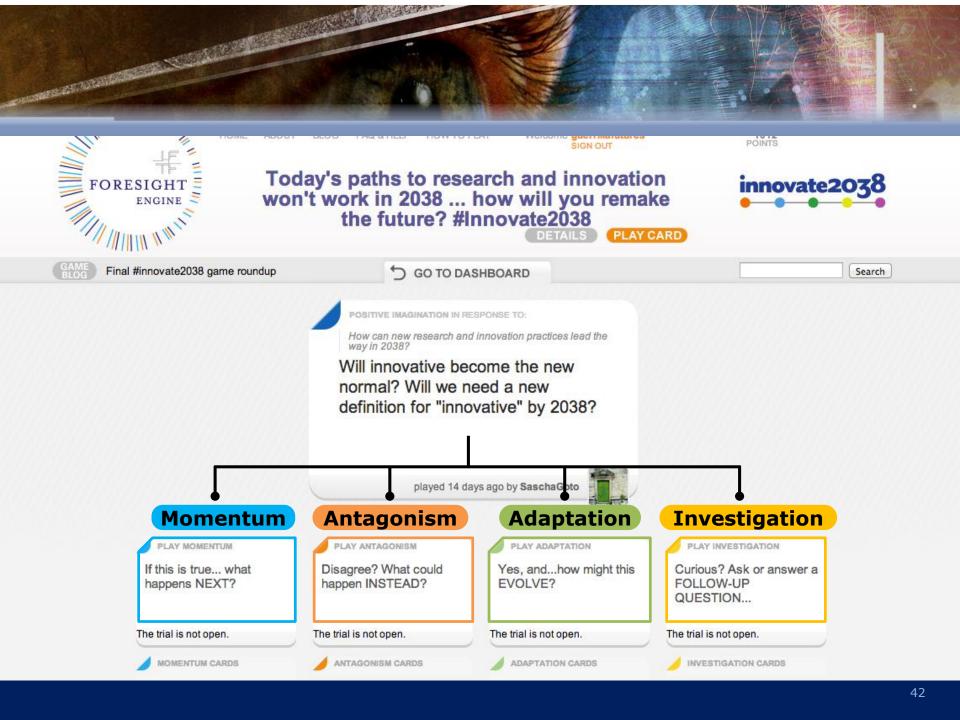

## **Detailed IRI2038 Foresights Process**

Today's paths to research and innovation won't work in 2038 ...

Play the game. Make the future.

**GAME ARCHIVE** 

September 25 - 26, 2013

September 25 - 26, 201

Welcome jogger1031 SIGN OUT 7580 POINTS

Today's paths to research and innovation won't work in 2038 ... how will you remake the future? #Innovate2038

DETAILS

PLAY CARD

Final #innovate2038 game roundup

GO TO DASHBOARD

# Innovate2038 Make the future of research and innovation!

Innovate 2038: The Future of Research and Innov

PLAY POSITIVE IMAGINATION

How can new research and innovation practices lead the way in 2038?

The trial is not open.