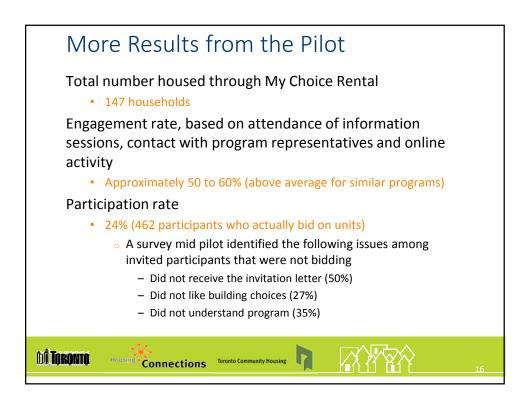

| 8     | 121<br>Kendleton<br>Drive | Available for move<br>in upto Aug. 16,<br>2014         | 216        | Yes     | South | 1       |                    | Hydro not<br>included | Unit is freshly<br>painted  |  |
| 1087      | Bachelor                                      | 3     | 121<br>Kendleton<br>Drive | Available for move<br>in anytime upto<br>Aug. 16, 2014 | 216        | Yes     | North | 1       |                    | Hydro not<br>included | Unit is freshly<br>painted  |  |
|           |                                               |       |                           |                                                        |            |         |       |         |                    |                       |                             |  |