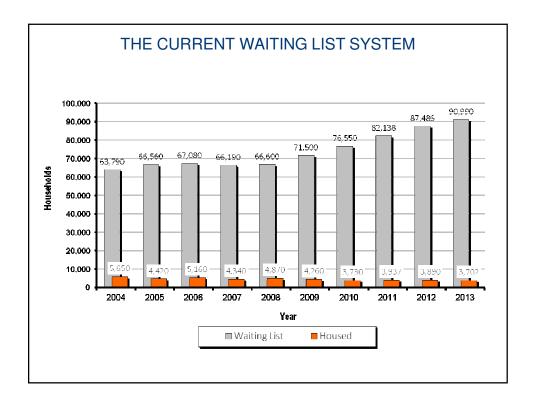

| my                                                                                                                                                                                                                                                                                                                                           |                                                    | W             | elcome. You are logged in |  |  |  |  |  |
|--------------------------------------------------------------------------------------------------------------------------------------------------------------------------------------------------------------------------------------------------------------------------------------------------------------------------------------------