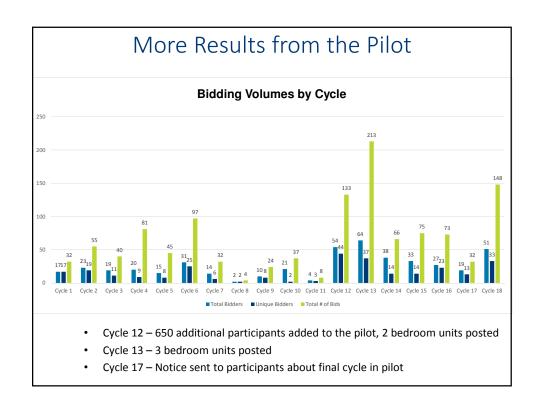

| 8     | 121<br>Kendleton<br>Drive | Available for move<br>in upto Aug. 16,<br>2014         | 216        | Yes     | South | 1       |                    | Hydro not<br>included | Unit is freshly<br>painted  |  |
| 1087      | Bachelor                                      | 3     | 121<br>Kendleton<br>Drive | Available for move<br>in anytime upto<br>Aug. 16, 2014 | 216        | Yes     | North | 1       |                    | Hydro not<br>included | Unit is freshly<br>painted  |  |
|           |                                               |       |                           |                                                        |            |         |       |         |                    |                       |                             |  |