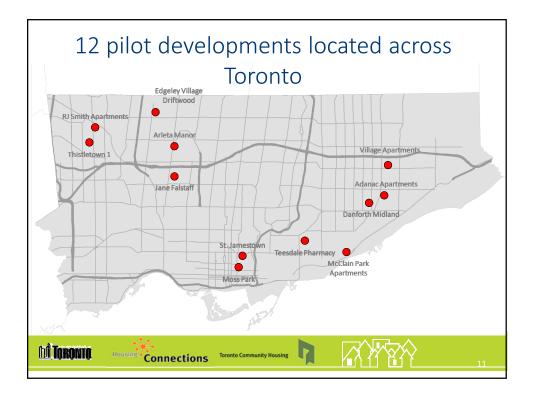

| my                                                                                                                                                                                                                                                                                                                                           |                                                    | W             | elcome. You are logged in |  |  |  |  |  |
|----------------------------------------------------------------------------------------------------------------------------------------------------------------------------------------------------------------------------------------------------------------------------------------------------------------------------------------------|----------------------------------------------------|---------------|---------------------------|--|--|--|--|--|
| Choose it. See it. Rent it. Welcome. You are to   If you need he 16-981-8128 or sen   Market Strings Rules Help   Community Listing Log of   The table below lists community information on the left and whether or not vacancies are available in that community, on the right. Read the instructions on how to particiape below the table. |                                                    |               |                           |  |  |  |  |  |
| Cycl                                                                                                                                                                                                                                                                                                                                         | e 12: Jul 17, 2014 to .<br>View Map by Postal Code |               | View Vacant Units         |  |  |  |  |  |
| Robert J Smith Apartments                                                                                                                                                                                                                                                                                                                    | M9V 1V1                                            | Bachelor      | 4 units available         |  |  |  |  |  |
| McClain Park Apartments                                                                                                                                                                                                                                                                                                                      | M1N 1J4                                            | Bachelor      | 1 units available         |  |  |  |  |  |
| Adanac Apartments                                                                                                                                                                                                                                                                                                                            | M1N 2E8                                            | Bachelor      | 6 units available         |  |  |  |  |  |
| Village Apartments                                                                                                                                                                                                                                                                                                                           | M1G 358                                            | Bachelor      | 1 units available         |  |  |  |  |  |
| Arleta Manor                                                                                                                                                                                                                                                                                                                                 | M3L 2E2                                            | Bachelor      |                           |  |  |  |  |  |
| Danforth Midland                                                                                                                                                                                                                                                                                                                             | <u>M1K 4H8</u>                                     | 1 Bedroom     | 1 units available         |  |  |  |  |  |
| Moss Park                                                                                                                                                                                                                                                                                                                                    | M5A 1W4                                            | 1 Bedroom     | 3 units available         |  |  |  |  |  |
| Edgeley Village                                                                                                                                                                                                                                                                                                                              | <u>M3N 2P7</u>                                     | 3 Bedroom     |                           |  |  |  |  |  |
| Jane Falstaff Apartments                                                                                                                                                                                                                                                                                                                     | M6L 2C9                                            | 2 Bedroom     | 2 units available         |  |  |  |  |  |
| Teesdale Pharmacy Apartments                                                                                                                                                                                                                                                                                                                 | <u>M1L 1L2</u>                                     | 2 Bedroom     |                           |  |  |  |  |  |
| Thistletown 1                                                                                                                                                                                                                                                                                                                                | M9V 3M8                                            | 3 Bedroom     |                           |  |  |  |  |  |
| Wellesley Street                                                                                                                                                                                                                                                                                                                             | M4X 1G3                                            | 1 & 2 Bedroom |                           |  |  |  |  |  |