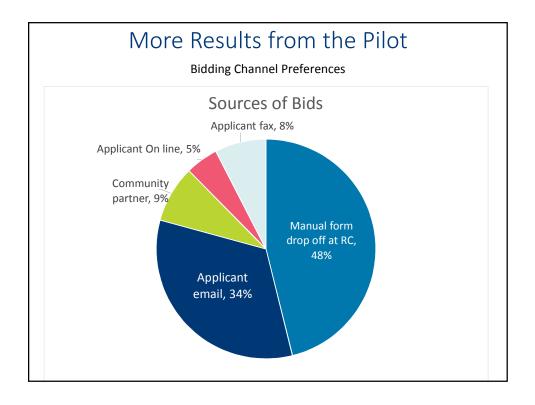

| 8     | 121<br>Kendleton<br>Drive | Available for move<br>in upto Aug. 16,<br>2014         | 216        | Yes     | South | 1       |                    | Hydro not<br>included | Unit is freshly<br>painted  |  |
| 1087      | Bachelor                                      | 3     | 121<br>Kendleton<br>Drive | Available for move<br>in anytime upto<br>Aug. 16, 2014 | 216        | Yes     | North | 1       |                    | Hydro not<br>included | Unit is freshly<br>painted  |  |
|           |                                               |       |                           |                                                        |            |         |       |         |                    |                       |                             |  |