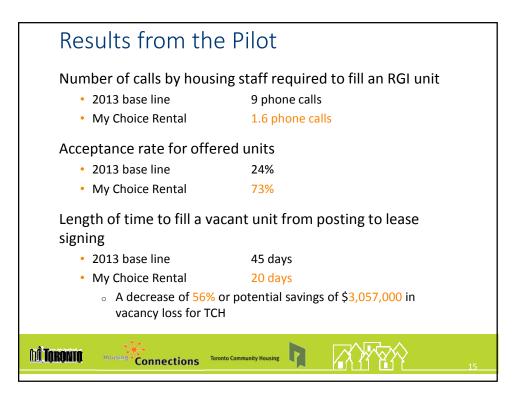

| 8     | 121<br>Kendleton<br>Drive | Available for move<br>in upto Aug. 16,<br>2014         | 216        | Yes     | South | 1       |                    | Hydro not<br>included | Unit is freshly<br>painted  |  |
| 1087      | Bachelor                                      | 3     | 121<br>Kendleton<br>Drive | Available for move<br>in anytime upto<br>Aug. 16, 2014 | 216        | Yes     | North | 1       |                    | Hydro not<br>included | Unit is freshly<br>painted  |  |
|           |                                               |       |                           |                                                        |            |         |       |         |                    |                       |                             |  |