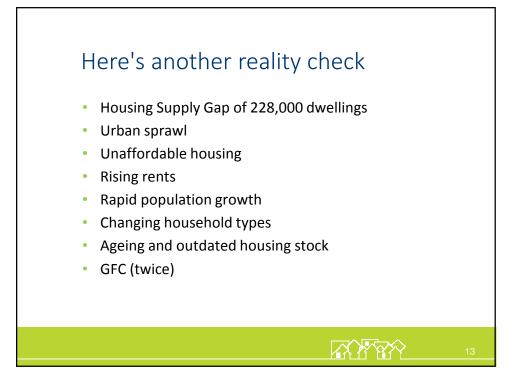

25.63 ° |
|                                                                       |            |            |          |
| Restaurants                                                           | AUSTRALIA  | CANADA     |          |
| Meal, Inexpensive<br>Restaurant                                       | 17.00 A\$  | 13.16 A\$  | -22.57 ° |
|                                                                       |            |            |          |
| Demostic Beer (0.5h                                                   | 6.50 A\$   | 5.06 A\$   | -22.12 * |
| Domestic Beer (0.5lt<br>draught)                                      |            |            |          |
|                                                                       | 7.50 A\$   | 6.08 A\$   | -19.00   |























| IST HLDGS       | 0.950 | 0.960 | 0.960 | 141 | GLUBALGULD                            | 0.0 |
|-----------------|-------|-------|-------|-----|---------------------------------------|-----|
| IN MINING       | 0.150 | 0.155 | 0.155 | 2HT | GLOBALHE                              | 0.0 |
| IN MINS         | 0.155 | 0.165 | 0.165 | 23T | GLOBE INTL                            | 0.4 |
| INE TECH        | 0.210 | 0.215 | 0.215 | ЗM  | GLOBE MET                             | 0.8 |
| INERA BIO       | 0.140 | 0.150 | 0.140 | 60T | GLORY RES                             | 0.1 |
| <b>NESISRES</b> | 0.095 | 0.110 | 0.000 | 0   | GLOUCESTER                            | 9.0 |
| :O RES          | 0.125 | 0.135 | 0.000 | 0   | GME RES.                              | 0.0 |
| ODYNAMIC        | 0.