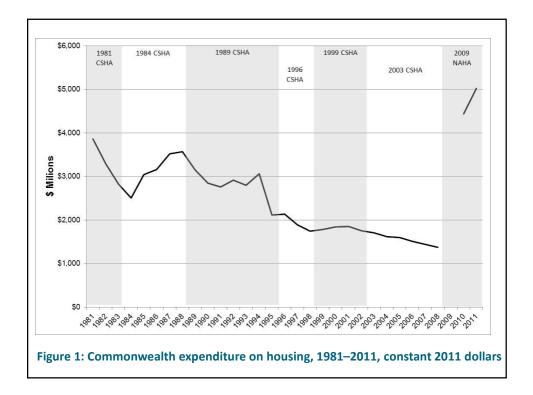

| 0.0 |
| NDALBIE         | 0.760 | 0.765 | 0.765 | ЗМ  | M                                     | 0.1 |
| PSLAND          | 0.026 | 0.027 | 0.027 | 6HT | TTE RS                                |     |
| ADIATOR         | 0.185 | 0.250 | 0.200 | SH  |                                       | 0.5 |
| ENEAGLE         | 0.013 | 0.017 | 0.013 | 72  |                                       | 0.0 |
| G CORP          | 0.000 | 0.000 | 0.000 |     |                                       | 0.5 |
| OBAL CON        | 1.460 | 1.500 | 1.460 | 7   |                                       | 0.6 |
| OBAL NKL        | 0.022 | 0.023 |       | 7   |                                       |     |
| ORAL PET        | 0.045 | 0.000 |       | 10  |                                       | 0.0 |

























# Vacancy rates falling

| City      | July 2013 Vacancies | Vacancy Rate | June 2014 Vacandes | Vacancy Rate | July 2014 Vacancies | Vacancy Rate |
|-----------|---------------------|--------------|--------------------|--------------|---------------------|--------------|
| Adelaide  | 2,696               | 1.7%         | 2,645              | 1.6%         | 2,496               | 1.5%         |
| Perth     | 3,032               | 1.6%         | 4,716              | 2.5%         | 4,818               | 2.5%         |
| Melbourne | 11,537              | 2.6%         | 12,073             | 2.7%         | 11,695              | 2.6%         |
| Brisbane  | 5, 786              | 2.0%         | 7,159              | 2.4%         | 7, 139              | 2.3%         |
| Canberra