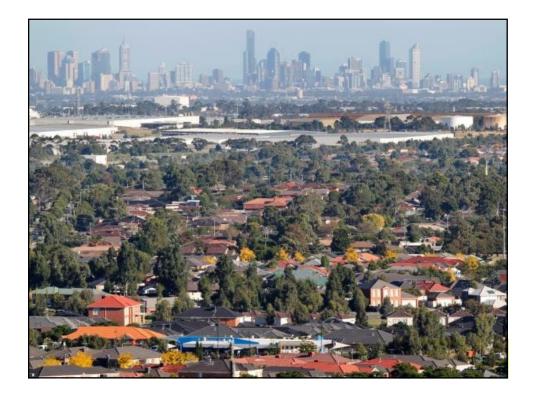

# Vacancy rates falling

| City      | July 2013 Vacancies | Vacancy Rate | June 2014 Vacandes | Vacancy Rate | July 2014 Vacancies | Vacancy Rate |
|-----------|---------------------|--------------|--------------------|--------------|---------------------|--------------|
| Adelaide  | 2,696               | 1.7%         | 2,645              | 1.6%         | 2,496               | 1.5%         |
| Perth     | 3,032               | 1.6%         | 4,716              | 2.5%         | 4,818               | 2.5%         |
| Melbourne | 11,537              | 2.6%         | 12,073             | 2.7%         | 11,695              | 2.6%         |
| Brisbane  | 5, 786              | 2.0%         | 7,159              | 2.4%         | 7, 139              | 2.3%         |
| Canberra  | 964                 | 1.9%         | 1,216              | 2.3%         | 1, 138              | 2.1%         |
| Sydney    | 10,292              | 1.8%         | 11,022             | 1.9%         | 10,629              | 1.8%         |
| Darwin    | 197                 | 0.8%         | 424                | 1.6%         | 377                 | 1.4%         |
| Hobart    | 608                 | 2.3%         | 472                | 1.8%         | 447                 | 1.7%         |
| Natioinal | 61,117              | 2.1%         | 69,258             | 2.3%         | 67, 190             | 2.3%         |