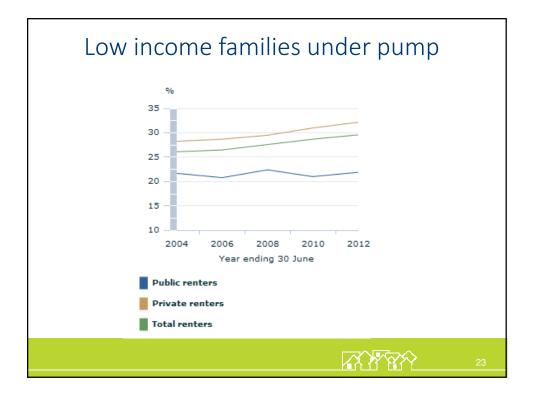

| 0.0 |
| NDALBIE         | 0.760 | 0.765 | 0.765 | ЗМ  | M                                     | 0.1 |
| PSLAND          | 0.026 | 0.027 | 0.027 | 6HT | TTE RS                                |     |
| ADIATOR         | 0.185 | 0.250 | 0.200 | SH  |                                       | 0.5 |
| ENEAGLE         | 0.013 | 0.017 | 0.013 | 72  |                                       | 0.0 |
| G CORP          | 0.000 | 0.000 | 0.000 |     |                                       | 0.5 |
| OBAL CON        | 1.460 | 1.500 | 1.460 | 7   |                                       | 0.6 |
| OBAL NKL        | 0.022 | 0.023 |       | 7   |                                       |     |
| ORAL PET        | 0.045 | 0.000 |       | 10  |                                       | 0.0 |

























# Vacancy rates falling

| City      | July 2013 Vacancies | Vacancy Rate | June 2014 Vacandes | Vacancy Rate | July 2014 Vacancies | Vacancy Rate |
|-----------|---------------------|--------------|--------------------|--------------|---------------------|--------------|
| Adelaide  | 2,696               | 1.7%         | 2,645              | 1.6%         | 2,496               | 1.5%         |
| Perth     | 3,032               | 1.6%         | 4,716              | 2.5%         | 4,818               | 2.5%         |
| Melbourne | 11,537              | 2.6%         | 12,073             | 2.7%         | 11,695              | 2.6%         |
| Brisbane  | 5, 786              | 2.0%         | 7,159              | 2.4%         | 7, 139              | 2.3%         |
| Canberra  | 964