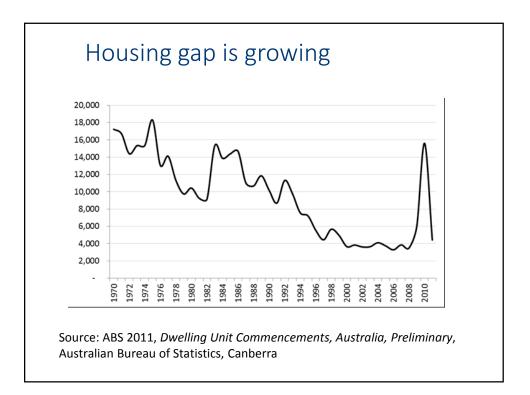

| 0.0 |
| NDALBIE         | 0.760 | 0.765 | 0.765 | ЗМ  | M                                     | 0.1 |
| PSLAND          | 0.026 | 0.027 | 0.027 | 6HT | TTE RS                                |     |
| ADIATOR         | 0.185 | 0.250 | 0.200 | SH  |                                       | 0.5 |
| ENEAGLE         | 0.013 | 0.017 | 0.013 | 72  |                                       | 0.0 |
| G CORP          | 0.000 | 0.000 | 0.000 |     |                                       | 0.5 |
| OBAL CON        | 1.460 | 1.500 | 1.460 | 7   |                                       | 0.6 |
| OBAL NKL        | 0.022 | 0.023 |       | 7   |                                       |     |
| ORAL PET        | 0.045 | 0.000 |       | 10  |                                       | 0.0 |

























# Vacancy rates falling

| City      | July 2013 Vacancies | Vacancy Rate | June 2014 Vacandes | Vacancy Rate | July 2014 Vacancies | Vacancy Rate |
|-----------|---------------------|--------------|--------------------|--------------|---------------------|--------------|
| Adelaide  | 2,696               | 1.7%         | 2,645              | 1.6%         | 2,496               | 1.5%         |
| Perth     | 3,032               | 1.6%         | 4,716              | 2.5%         | 4,818               | 2.5%         |
| Melbourne | 11,537              | 2.6%         | 12,073             | 2.7%         | 11,695              | 2.6%         |
| Brisbane  | 5, 786              | 2.0%         | 7,159              | 2.4%         | 7, 139              | 2.3%         |
| Canberra  | 964