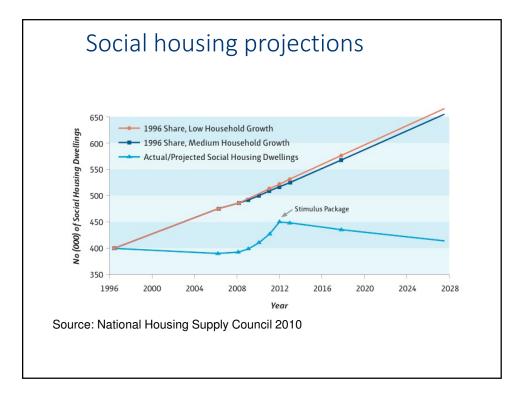

| 0.0 |
| NDALBIE         | 0.760 | 0.765 | 0.765 | ЗМ  | M                                     | 0.1 |
| PSLAND          | 0.026 | 0.027 | 0.027 | 6HT | TTE RS                                |     |
| ADIATOR         | 0.185 | 0.250 | 0.200 | SH  |                                       | 0.5 |
| ENEAGLE         | 0.013 | 0.017 | 0.013 | 72  |                                       | 0.0 |
| G CORP          | 0.000 | 0.000 | 0.000 |     |                                       | 0.5 |
| OBAL CON        | 1.460 | 1.500 | 1.460 | 7   |                                       | 0.6 |
| OBAL NKL        | 0.022 | 0.023 |       | 7   |                                       |     |
| ORAL PET        | 0.045 | 0.000 |       | 10  |                                       | 0.0 |

























# Vacancy rates falling

| City      | July 2013 Vacancies | Vacancy Rate | June 2014 Vacandes | Vacancy Rate | July 2014 Vacancies | Vacancy Rate |
|-----------|---------------------|--------------|--------------------|--------------|---------------------|--------------|
| Adelaide  | 2,696               | 1.7%         | 2,645              | 1.6%         | 2,496               | 1.5%         |
| Perth     | 3,032               | 1.6%         | 4,716              | 2.5%         | 4,818               | 2.5%         |
| Melbourne | 11,537              | 2.6%         | 12,073             | 2.7%         | 11,695              | 2.6%         |
| Brisbane  | 5, 786              | 2.0%         | 7,159              | 2.4%         | 7, 139              | 2.3%         |
| Canberra  |