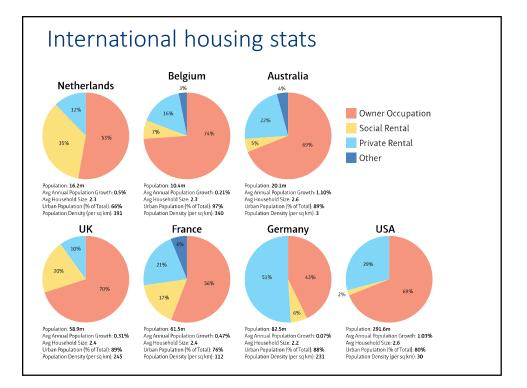

|
| Brisbane  | 5, 786              | 2.0%         | 7,159              | 2.4%         | 7, 139              | 2.3%         |
| Canberra  | 964                 | 1.9%         | 1,216              | 2.3%         | 1, 138              | 2.1%         |
| Sydney    | 10,292              | 1.8%         | 11,022             | 1.9%         | 10,629              | 1.8%         |
| Darwin    | 197                 | 0.8%         | 424                | 1.6%         | 377                 | 1.4%         |
| Hobart    | 608                 | 2.3%         | 472                | 1.8%         | 447                 | 1.7%         |
| Natioinal | 61,117              | 2.1%         | 69,258             | 2.3%         | 67, 190             | 2.3%         |

<u>RYPRA</u>

Source: SQM market research

















































































### What we do to help

- The assistance we provide includes, but is not limited to:
  - advice and information
  - advocacy
  - assistance to prevent eviction
  - material aid or brokerage
  - emergency or short-term accommodation
  - long-term accommodation
  - referral to internal or external support programs.





### Doing things differently

- FIRST ever medium-term housing project for young homeless people in Bendigo... anywhere for that matter.
- The Sidney Myer Haven is a masterplanned project comprising 23-units
- \$7M project backed the philanthropic Myer family
- Mix of Govt, philanthropic, community funds