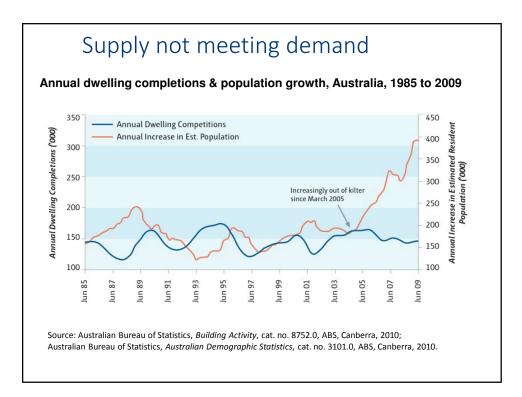

| 0.0 |
| NDALBIE         | 0.760 | 0.765 | 0.765 | ЗМ  | M                                     | 0.1 |
| PSLAND          | 0.026 | 0.027 | 0.027 | 6HT | TTE RS                                |     |
| ADIATOR         | 0.185 | 0.250 | 0.200 | SH  |                                       | 0.5 |
| ENEAGLE         | 0.013 | 0.017 | 0.013 | 72  |                                       | 0.0 |
| G CORP          | 0.000 | 0.000 | 0.000 |     |                                       | 0.5 |
| OBAL CON        | 1.460 | 1.500 | 1.460 | 7   |                                       | 0.6 |
| OBAL NKL        | 0.022 | 0.023 |       | 7   |                                       |     |
| ORAL PET        | 0.045 | 0.000 |       | 10  |                                       | 0.0 |

























# Vacancy rates falling

| City      | July 2013 Vacancies | Vacancy Rate | June 2014 Vacandes | Vacancy Rate | July 2014 Vacancies | Vacancy Rate |
|-----------|---------------------|--------------|--------------------|--------------|---------------------|--------------|
| Adelaide  | 2,696               | 1.7%         | 2,645              | 1.6%         | 2,496               | 1.5%         |
| Perth     | 3,032               | 1.6%         | 4,716              | 2.5%         | 4,818               | 2.5%         |
| Melbourne | 11,537              | 2.6%         | 12,073             | 2.7%         | 11,695              | 2.6%         |
| Brisbane  | 5, 786              | 2.0%         | 7,159              | 2.4%         | 7, 139              | 2.3%         |
| Canberra  | 964