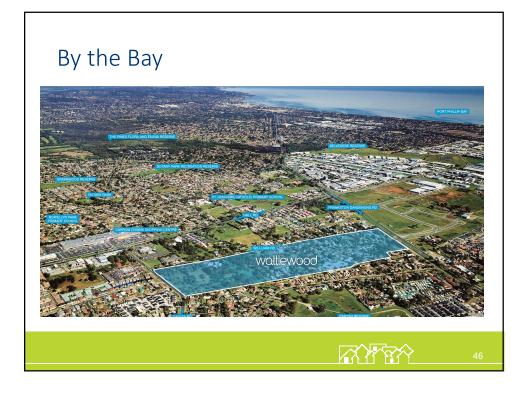

### Doing things differently

- FIRST ever medium-term housing project for young homeless people in Bendigo... anywhere for that matter.
- The Sidney Myer Haven is a masterplanned project comprising 23-units
- \$7M project backed the philanthropic Myer family
- Mix of Govt, philanthropic, community funds