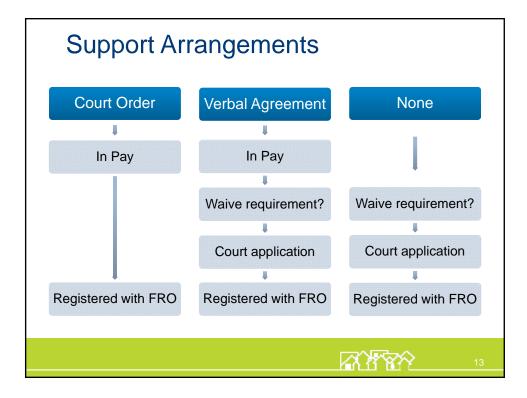

## <section-header><section-header><section-header><list-item><list-item><list-item><list-item><list-item><list-item><list-item><list-item><list-item><list-item>





## <section-header><list-item><list-item><list-item><list-item><list-item><list-item><list-item><list-item><list-item><list-item><list-item><list-item><list-item><list-item>









































| # Deps | Age 18+      | Age 0-17       | Single      | Couple |
|--------|--------------|----------------|-------------|--------|
| 0      | 0            | 0              | \$280       | \$463  |
| 1      | 0            | 1              | 339         | 463    |
|        | 1            | 0              | 582         | 609    |
| 2      | 0            | 2              | 339         | 463    |
|        | 1            | 1              | 582         | 609    |
|        | 2            | 0              | 728         | 771    |
| 3      | 0            | 3              | 339         | 463    |
|        | 1            | 2              | 582         | 609    |
|        | 2            | 1              | 728         | 771    |
|        | 3            | 0              | 891