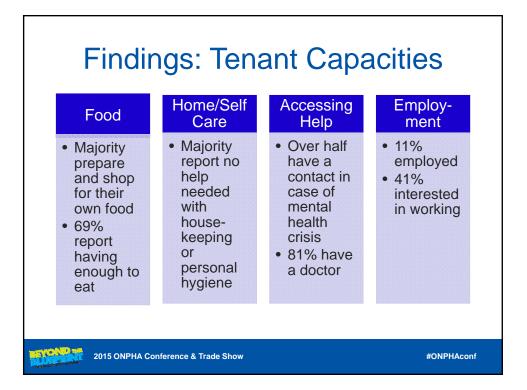

# Black History Month Celebration

| Findings: Service Needs       |     |                 |     |
|-------------------------------|-----|-----------------|-----|
| Do you need/want support with | Yes | Already<br>Have | No  |
| Food                          |     |                 |     |
| Accessing Food                | 45% | 16%             | 39% |
| Accessing Meal Programs       | 27% | 22%             | 52% |
| Preparing Food                | 15% | 6%              | 79% |
| Grocery Shopping              | 16% | 6%              | 79% |
| Home Care and Self Care       |     |                 |     |
| Housekeeping                  | 22% | 8%              | 70% |
| Personal Hygiene              | 8%  | 7%              | 85% |

| Findings: Service Needs              |     |                 |          |
|--------------------------------------|-----|-----------------|----------|
| Do you want/need support with        | Yes | Already<br>Have | No       |
| Health                               |     |                 |          |
| Physical Health Services (generally) | 32% | 15%             | 54%      |
| Physical Disability                  | 27% | 12%             | 61%      |
| Diabetes or other Chronic Illness    | 17% | 18%             | 66%      |
| Dental Care                          | 47% | 15%             | 38%      |
| Eye Health                           | 43% | 16%             | 41%      |
| Employment and Income                |     |                 |          |
| Obtain Employment                    | 34% | 4%              | 62%      |
| Upgrade Education                    | 39% | 6%              | 56%      |
| Accessing Entitlements               | 34% | 48%             | 18%      |
| 2015 ONPHA Conference & Trade Show   |     |                 | #ONPHAce |