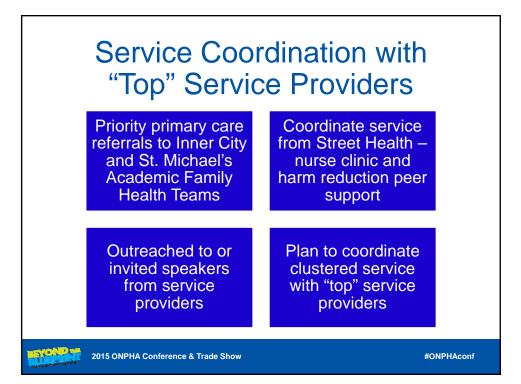

od, Chronic Health, Self-Help, Addictions

#### Multiple Domains of Service Need: Chronic Health, Mental Health and Addictions

| Number of Domains | # of Participants | % of Participants |
|-------------------|-------------------|-------------------|
| No domains        | 15                | 9%                |
| 1 domain          | 59                | 34%               |
| 2 domains         | 64                | 37%               |
| 3 domains         | 36                | 21%               |
|                   | 174               | 101%              |

#ONPHAconf



<section-header><section-header><section-header><section-header><section-header><section-header><section-header><section-header><section-header><section-header><section-header><page-footer><page-footer><page-footer>