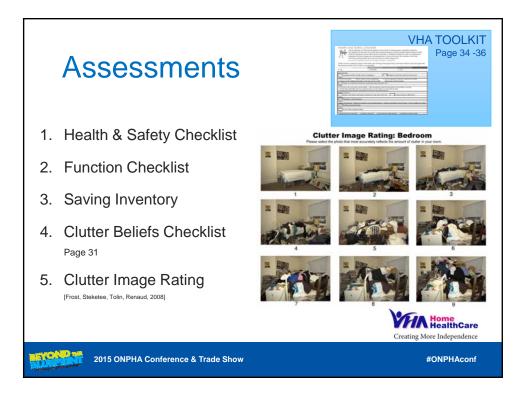

------------------------------|--------------------------------------------|
| 2012   | 1216                                   | 717                                    | 46                                         |
| 2013   | 1537                                   | 749                                    | 66                                         |
| 2014   | 1178                                   | 547                                    | 46                                         |
| I      |                                        |                                        |                                            |
| NOND 1 | 2015 ONPHA Conference & Tra            | #ONPHAc                                |                                            |