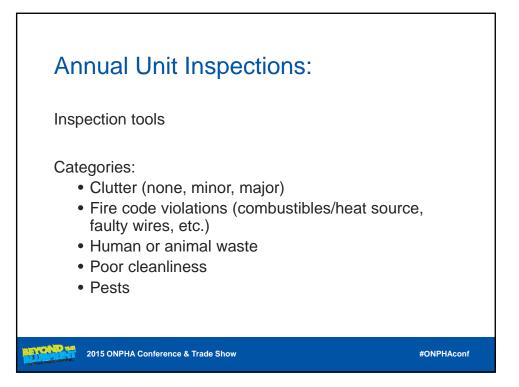

| In | spe            | ectio               | n R           | lesi            | ults:               |                    |                                                                         |           |         |                                                              |
|----|----------------|---------------------|---------------|-----------------|---------------------|--------------------|-------------------------------------------------------------------------|-----------|---------|--------------------------------------------------------------|
|    | Unit<br>Number | Pest<br>Infestation | Unit<br>Mould | Unit<br>Clutter | Unit<br>Cleanliness | Balcony<br>Clutter | Human/ani<br>mal waste<br>in unit (not<br>in<br>toilet/kitty<br>litter) | path from | e items | Other fire<br>hazards in<br>unit (e.g.<br>electrical<br>BBQ) |
|    | 2              | None                | None          | Major           | Fair                | N/A                | No                                                                      | No        | No      | No                                                           |
|    | 10             | Minor               | Minor         | Major           | Poor                | N/A                | No                                                                      | Yes       | No      | No                                                           |
|    | 8              | Major               | Minor         | Major           | Poor                | N/A                | No                                                                      | Yes       | No      | No                                                           |
|    | 7              | Minor               | Minor         | Major           | Poor                | N/A                | No                                                                      | Yes       | No      | No                                                           |
|    | 421            | None                | None          | Major           | Poor                | Major              | No                                                                      | No        | No      | No                                                           |
|    | 520            | None                | None          | Minor           | Poor                | Minor              | No                                                                      | Yes       | No      | No                                                           |
|    | 411            | None                | None          | Minor           | Poor                | N/A                | No                                                                      | Yes       | No      | No                                                           |
|    | 211            | None                | None          | Major           | Poor                | N/A                | No                                                                      | Yes       | No      | No                                                           |
|    | 111            | None                | None          | Minor           | Poor                | N/A                | No                                                                      | Yes       | No      | No                                                           |
|    | 2015           | ONPHA Co            | nference      | & Trade S       | Show                |                    |                                                                         |           |         | #ONPHAconf                                                   |