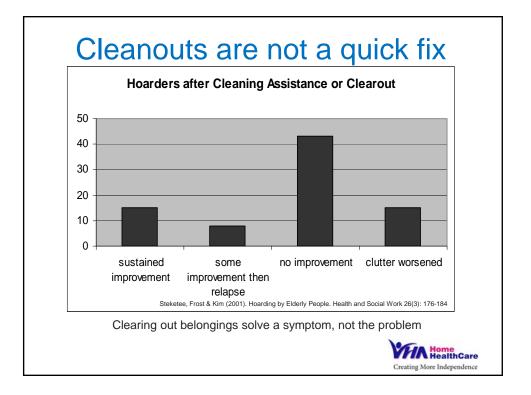

--------------------------------------|--------------------------------------------|
| 2012   | 1216                                   | 717                                    | 46                                         |
| 2013   | 1537                                   | 749                                    | 66                                         |
| 2014   | 1178                                   | 547                                    | 46                                         |
| I      |                                        |                                        |                                            |
| NOND 1 | 2015 ONPHA Conference & Tra            | #ONPHAc                                |                                            |