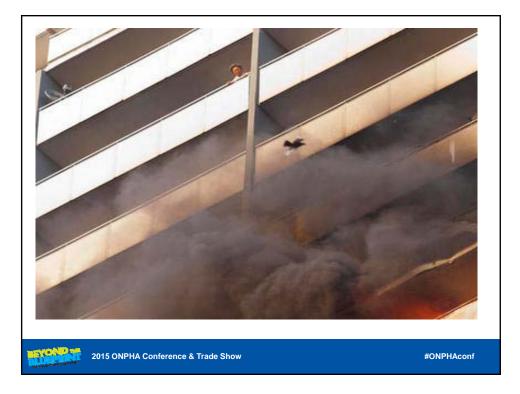

| In | spe            | ectio               | n R           | lesi            | ults:               |                    |                                                                         |           |         |                                                              |
|----|----------------|---------------------|---------------|-----------------|---------------------|--------------------|-------------------------------------------------------------------------|-----------|---------|--------------------------------------------------------------|
|    | Unit<br>Number | Pest<br>Infestation | Unit<br>Mould | Unit<br>Clutter | Unit<br>Cleanliness | Balcony<br>Clutter | Human/ani<br>mal waste<br>in unit (not<br>in<br>toilet/kitty<br>litter) | path from | e items | Other f