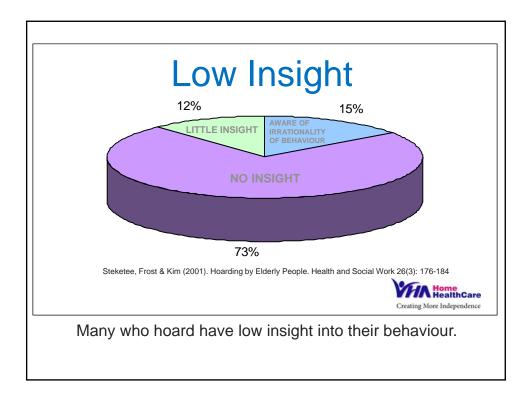

---|----------------------------------------|--------------------------------------------|
| 2012   | 1216                                   | 717                                    | 46                                         |
| 2013   | 1537                                   | 749                                    | 66                                         |
| 2014   | 1178                                   | 547                                    | 46                                         |
| I      |                                        |                                        |                                            |
| NOND 1 | 2015 ONPHA Conference & Tra            | #ONPHAc                                |                                            |