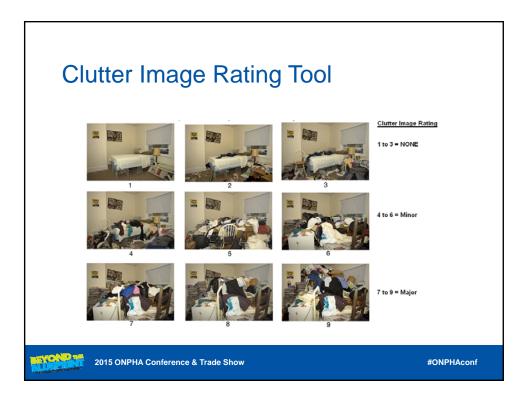

| In | spe            | ectio               | n R           | lesi            | ults:               |                    |                                                                         |           |         |                                                              |
|----|----------------|---------------------|---------------|-----------------|---------------------|--------------------|-------------------------------------------------------------------------|-----------|---------|--------------------------------------------------------------|
|    | Unit<br>Number | Pest<br>Infestation | Unit<br>Mould | Unit<br>Clutter | Unit<br>Cleanliness | Balcony<br>Clutter | Human/ani<br>mal waste<br>in unit (not<br>in<br>toilet/kitty<br>litter) | path from | e items | Other fire<br>h