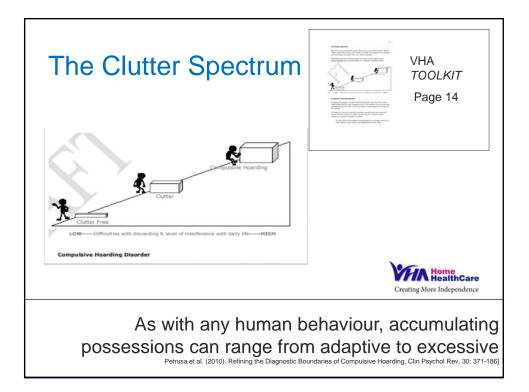

-------------|----------------------------------------|--------------------------------------------|
| 2012   | 1216                                   | 717                                    | 46                                         |
| 2013   | 1537                                   | 749                                    | 66                                         |
| 2014   | 1178                                   | 547                                    | 46                                         |
| I      |                                        |                                        |                                            |
| NOND 1 | 2015 ONPHA Conference & Tra            | #ONPHAc                                |                                            |