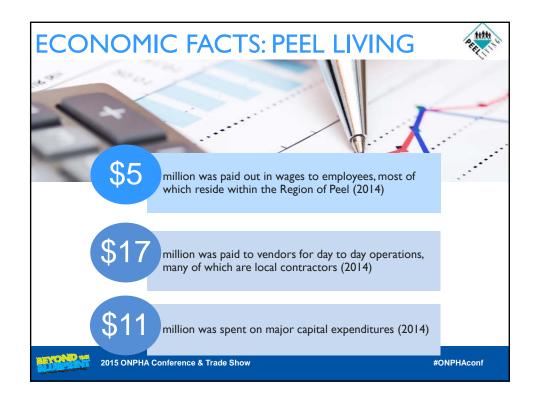

# SOCIAL RETURN ON INVESTMENT

SROI illustrates the value of change to individuals, families & community members by expressing it in a **dollar value**.

SROI quantifies the value of an organization that is not shown on financial statements

ENVIRONMENTAL SROI SOCIAL

SROI is a combination of social, financial and environment value.

- Improved Educational Outcomes
- Increased Job Prospects
- Improved Health

BEIOTEN.

2015 ONPHA Conference & Trade Show