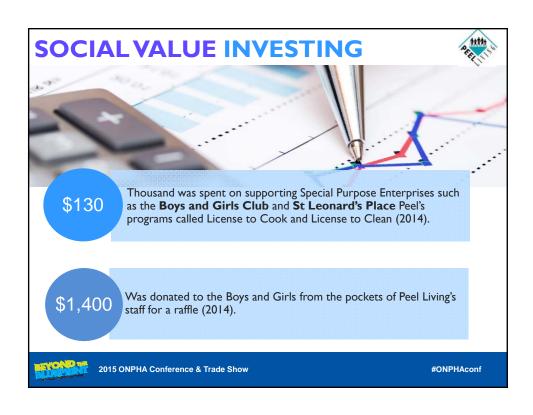

# SOCIAL RETURN ON INVESTMENT

SROI illustrates the value of change to individuals, families & community members by expressing it in a **dollar value**.

SROI quantifies the value of an organization that is not shown on financial statements

ENVIRONMENTAL SROI SOCIAL

SROI is a combination of social, financial and environment value.

- Improved Educational Outcomes
- Increased Job Prospects
- Improved Health

BEIOTEN.

2015 ONPHA Conference & Trade Show