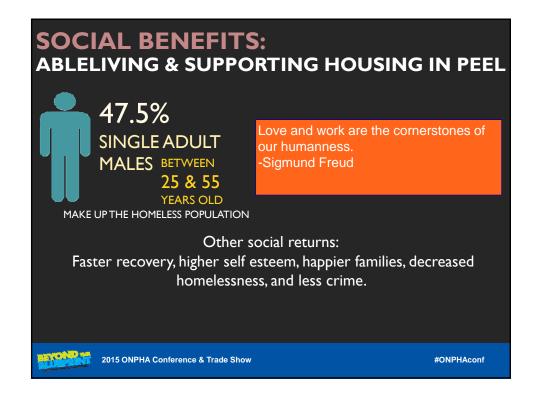

### **MENTAL HEALTH:** Supporting Housing in Peel PROVIDES HELP & **SUPPORT** Being unemployed creates an invisible barrier for those with a mental illness with those in the working community. • Assist individuals with their day-to-day tasks enhancing their life skills. Provides education on financial responsibilities - this prevents the individuals with subsidy from losing their subsidy. Decreases the need for emergency and treatment services by assisting with medication use. Reduces the high use of hospital care of individuals who become homeless due to their mental health issues. 2015 ONPHA Conference & Trade Show #ONPHAconf