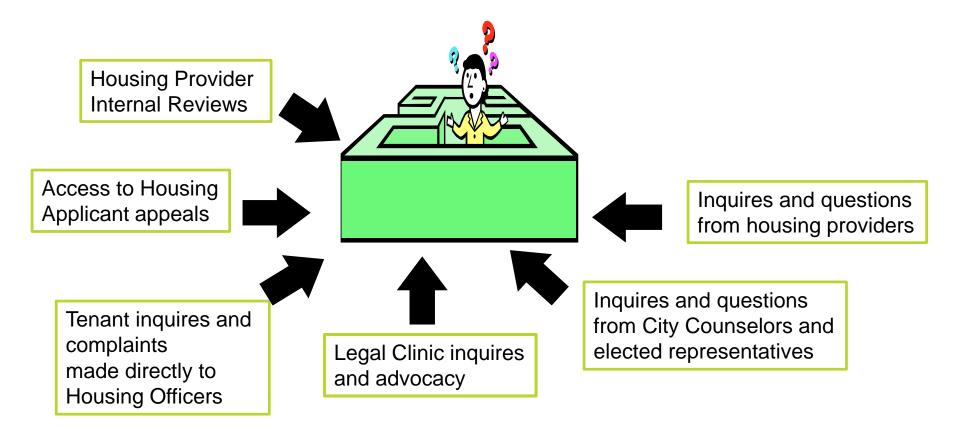

## Social Housing Review Panel

- •Hamilton's system for reviews includes internal reviews by housing providers and reviews by Social Housing Review Panel (SHRP)
- SHRP reviews decisions of ATH and internal reviews of housing providers
- Requests for review are made directly to SHRP

### What does the SHRP review?

- 1. RGI eligibility
- 2. Amount of RGI payable
- 3. Size and type of unit
- 4. Special needs housing eligibility
- 5. ATH decisions about the waitlist