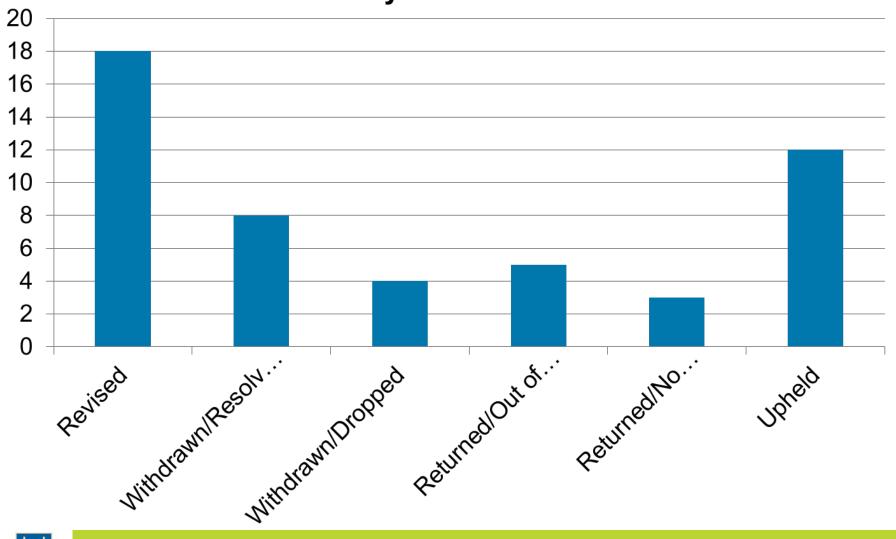

ask questions





#### **After the Review**

- Discussion and consensus (or majority rules)
- •A final decision is made following the meeting and Chairperson has all members sign a Final Decision Form
- Notification of the results sent within 5 business days





#### **SHRP Notice of Decision**

Decisions of the SHRP are final. There is no further opportunity to appeal final decisions.

#### Possible results are:

- <u>Upheld</u>- no change to the original decision made by the provider or ATH
- <u>Revised</u>- varied or changed the original decision

All notices set out date of the decision, reasons for decision, and that the decision is Final.





# Why did we do it?

- Transparency
- Accountability
- Operational Effectiveness





### **Review Panel Results**

January - October 2014







## Example

Type of Review

Result

### Example

Type of Review

Result

## Example

Type of Review

Result





# LESSONS LEARNED ~ THE ESSENTIALS ~



Training and recruitment

Clerical support





# LESSONS LEARNED ~ THE ESSENTIALS ~

Timely decisions

Role definition

Resources

Stay positive! Change takes time







Tammy Morasse
City of Hamilton
Tammy.Morasse@hamilton.ca



Kim Ryan
City of Hamilton
Kim.Ryan@hamilton.ca