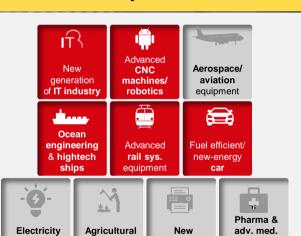

#### Achieve breakthroughs in 10 sectors

Refine manufacturing industry structure

Propel service-oriented manufacturing and manufacturing-oriented service industries

Facilitate the globalization of manufacturing industry

#### **10 Key Sectors**

materials

devices

equipment

equipment