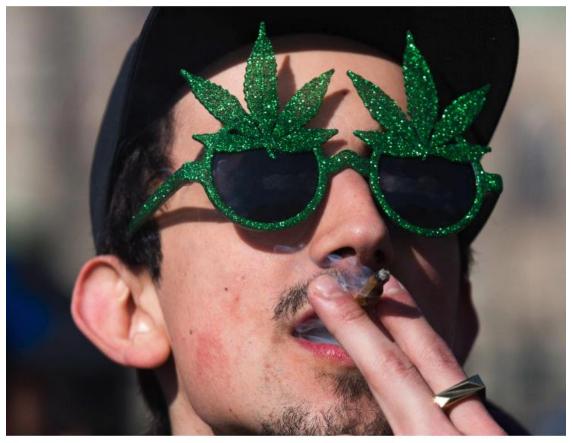

# Could marijuana give wine a run for its money?

A man smokes marijuana during the a 4/20 rally this year on Parliament Hill in Ottawa, Ontario. (LARS HAGBERG/AFP/Getty Images)

#### **By Dave McIntyre**

September 14, 2018

Is weed the new wine? Or at least, wine's new competitor?

As marijuana use — medicinal but especially recreational — becomes legal in more