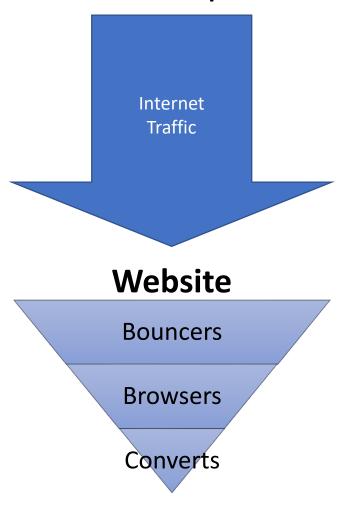

# An oversimplified funnel

## Website traffic generated by:

- Emails
- Paid & earned media
  - Paid: SEM, SMM, Display ads

# **SEO**

#### Conversions include:

- Purchases
- Email signups (lead generation)