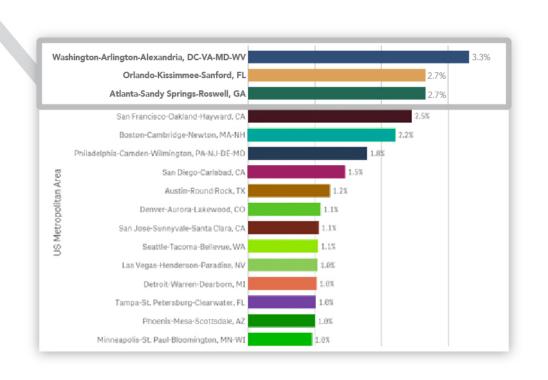

#### Late Harvest Sauvignon Blanc - Top States

### Late Harvest Sauvignon Blanc - Top States

- DATA EXAMPLE -

- Source: Enoyltics