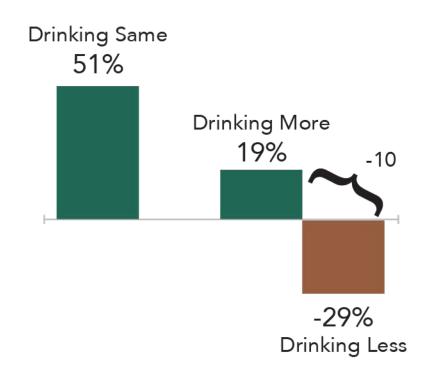

#### Change in Wine Consumption vs. a Couple of Years Ago

(Total wine drinkers by consumption frequency\*)

#### **Occasional Wine Drinkers\***

<sup>\*</sup>Does not add to 100% due to rounding Source: Enoyltics