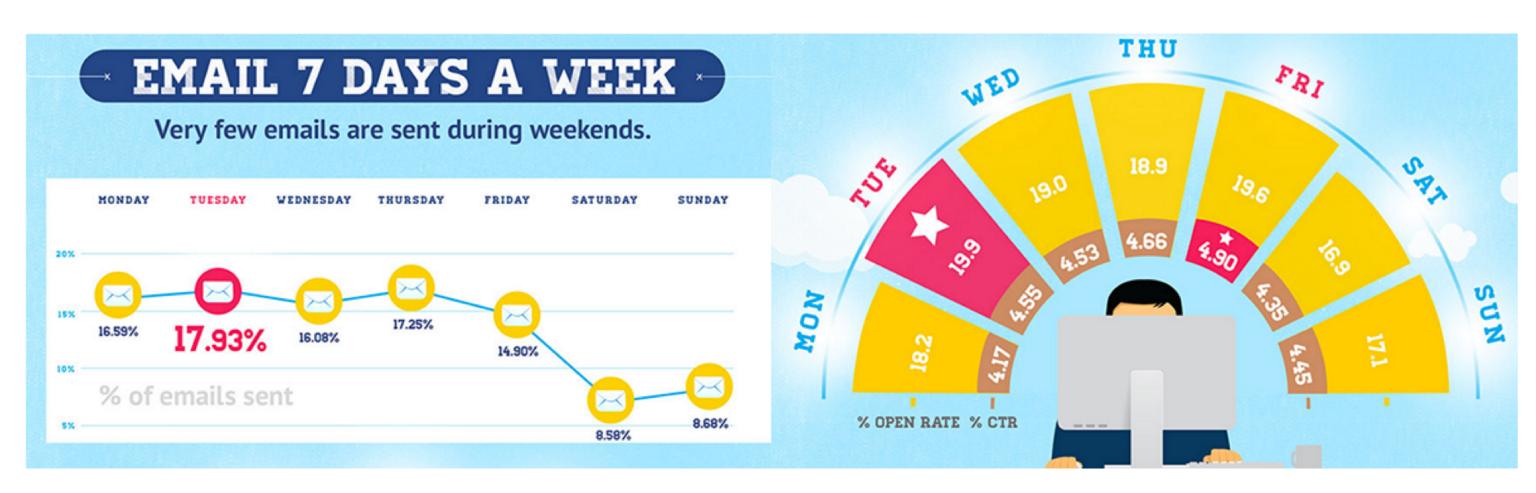

#### **Email: Time Is of the Essence**

Source: M., Fernandez, The Best Time to Send Emails (Here's What Studies Show), Optimonster