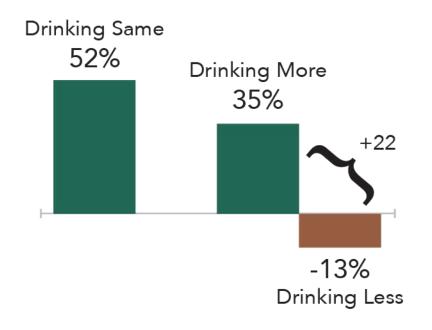

#### Change in Wine Consumption vs. a Couple of Years Ago

(Total wine drinkers by consumption frequency\*)

#### **High Frequency Wine Drinkers**