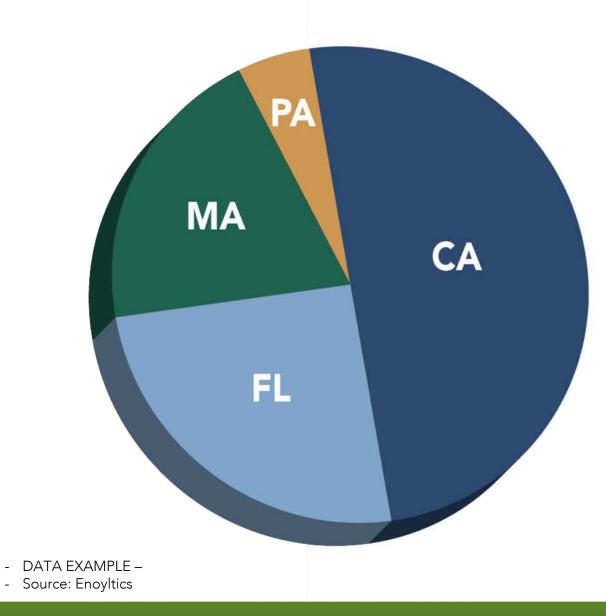

#### Late Harvest Sauvignon Blanc - Top States

### Late Harvest Sauvignon Blanc - Top States

- DATA EXAMPLE -

- Source: Enoyltics