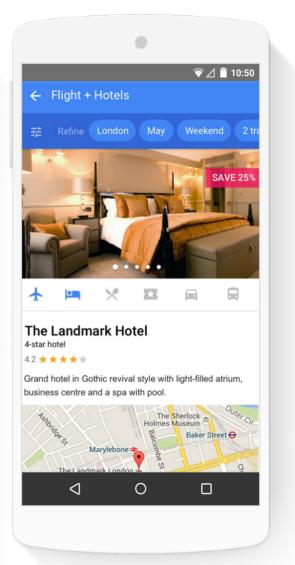

| <b>301</b><br>Vir |
| <b>ি</b> | Nonstop ·              | – 2:25 PM<br>3h 10m · SYD–<br>ealand · Virgin /               |                   | \$            | 311               |
| 2        | Nonstop ·              | – 11:50 PM<br>3h 05m · SYD–<br>mirates · Opera                |                   | •             | <b>429</b><br>ne  |
| Emizaes  |                        | - 12:55 PM<br>3h 05m · SYD-                                   | CHC               | \$            | 450               |
|          |                        |                                                               |                   |               |                   |









## **Google Hotel Ads**





90%

YoY growth in Hotel Ads leads to **partners** 



### Packages Book Flights + Hotels together







|                | ▼                                                      | ⊿ 🗋 10:50 |
|----------------|--------------------------------------------------------|-----------|
| $oldsymbol{0}$ | Double, Standard                                       | +\$0.00   |
|                | Room only                                              | per night |
| 0              | Double, Standard                                       | +\$15.00  |
| 0              | Bed and Breakfast                                      | per night |
| 0              | Superior Double or Twin Room                           | +\$26.00  |
| $\cup$         | Bed and Breakfast                                      | per night |
| ~              | Aay 22, 6:45 AM - 8:25 AM                              | +\$0.00   |
| ul