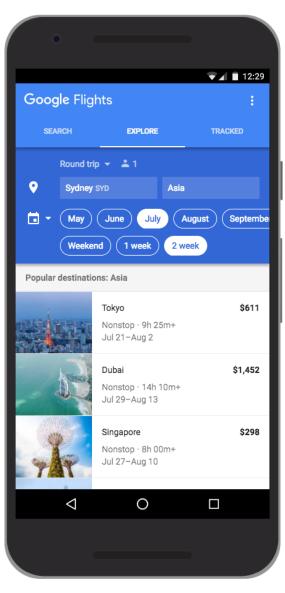

## **Google Flight Search**

Now Launched in Australia and New Zealand

Nearly **50%** of Google Flights users are on a **mobile** device **3x** referral growth

to partners year on year

**2x user** growth year on year for the last **4 years** 

# **Google Flight Search**

Now Launched in Australia and New Zealand

|          | •                      |                                                               |                   |               |                   |
|----------|------------------------|---------------------------------------------------------------|-------------------|---------------|-------------------|
|          | gle Fligh<br>Earch     | nts<br>Explore                                                | :                 | TRACKED       | :                 |
| •        | Round trip<br>Sydney S |                                                               | Christer          | Nurch CHC     |                   |
| i<br>□   | Thu, Aug<br>STOPS      | 10<br>AIRLINES                                                | Thu, Aug<br>CLASS | g 17<br>TIMES | мо                |
| لا       | Pick a dep             | arting flight                                                 |                   |               | ĄĴZ               |
| Vér      | Nonstop ·              | – 12:15 AM <sup>+1</sup><br>3h 05m · SYD–<br>tralia · Air New | CHC               |               | <b>301</b><br>Vir |
| <b>ি</b> | Nonstop ·              | – 2:25 PM<br>3h 10m · SYD–<br>ealand · Virgin /               |                   | \$            | 311               |
| 2        | Nonstop ·              | – 11:50 PM<br>3h 05m · SYD–<br>mirates · Opera                |                   | •             | <b>429</b><br>ne  |
| Emizaes  |                        | - 12:55 PM<br>3h 05m · SYD-                                   | CHC               | \$            | 450               |
|          |                        |                                                               |                   |               |                   |