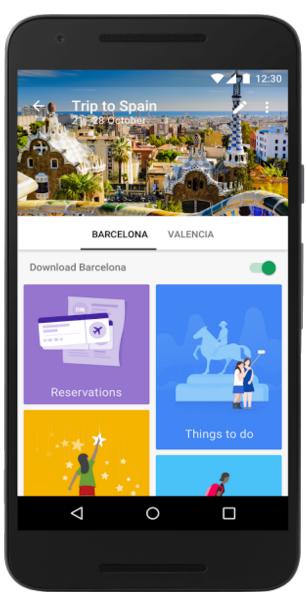

Swiss |           |
| ÷              | Other flight options                                   |           |
| Sir            | nilar Flights + Hotels deals                           |           |
| -              |                                                        |           |
|                |                                                        |           |
|                |                                                        |           |



of leisure travellers decide on **activities** only after having arrived at the destination.



Source: Google Data, Aggregated, anonymized internal data from a sample of US users that have turned on Location History, March 2016. Google/Ipsos MediaCT, 2015 Traveler's Road to Decision. Base: US leisure travelers, n = 3500, Aug 2015.









Google











# of travellers want the ability to research travel options by **speaking** to a device rather than typing

# Google Assistant powers Google Home



|                                                                                                 | )             |                                                                              |
|-------------------------------------------------------------------------------------------------|---------------|------------------------------------------------------------------------------|
|                                                                                                 |               | ⊿ 🗋 10:50                                                                    |
|