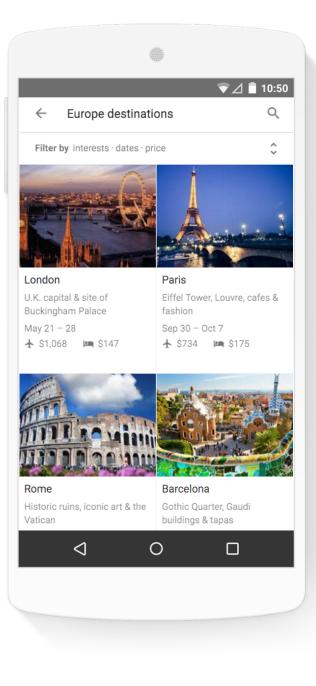

#### **Google Destinations** Make Informed Travel Decisions

|                                                                                                                         |             |                                       | ▼⊿ 🗋 10:50 |  |
|-------------------------------------------------------------------------------------------------------------------------|-------------|---------------------------------------|------------|--|
| Google                                                                                                                  |             |                                       |            |  |
| australia destina                                                                                                       | tions       |                                       | × ९        |  |
| ALL MAPS                                                                                                                | IMAGES      | NEWS                                  | VIDEOS     |  |
| Australia / Popular destinations                                                                                        |             |                                       |            |  |
| Sydney<br>Sydney Opera House<br>Bondi Beach surfing                                                                     | e& A        | lelbourne<br>t, museum<br>otanic Gard |            |  |
| More destinations in Australia                                                                                          |             |                                       |            |  |
| Best Destinations in Australia - Travellers'<br>Choice Awards - TripAdvisor<br>https://www.tripadvisor.com.au - Travele |             |                                       |            |  |
| TripAdvisor - Trave<br>what the best dest<br>awarded by million                                                         | inations in | Australia a                           |            |  |
|                                                                                                                         |             |                                       |            |  |