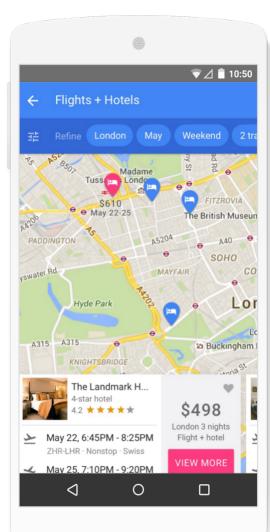

### Packages Book Flights + Hotels together

|                | ▼                                                      | ⊿ 🗋 10:50 |
|----------------|--------------------------------------------------------|-----------|
| $oldsymbol{0}$ | Double, Standard                                       | +\$0.00   |
|                | Room only                                              | per night |
| 0              | Double, Standard                                       | +\$15.00  |
| 0              | Bed and Breakfast                                      | per night |
| 0              | Superior Double or Twin Room                           | +\$26.00  |
| $\cup$         | Bed and Breakfast                                      | per night |
| ~              | Aay 22, 6:45 AM - 8:25 AM                              | +\$0.00   |
| ullet          | ZHR-LHR · Nonstop · Swiss                              |           |
|                | May 25, 7:10 PM - 9:20 PM<br>LHR-ZHR · Nonstop · Swiss |           |
| ÷              | Other flight options                                   |           |
| Sir            | nilar Flights + Hotels deals                           |           |
| -              |                                                        |           |
|                |                                                        |           |
|                |                                                        |           |