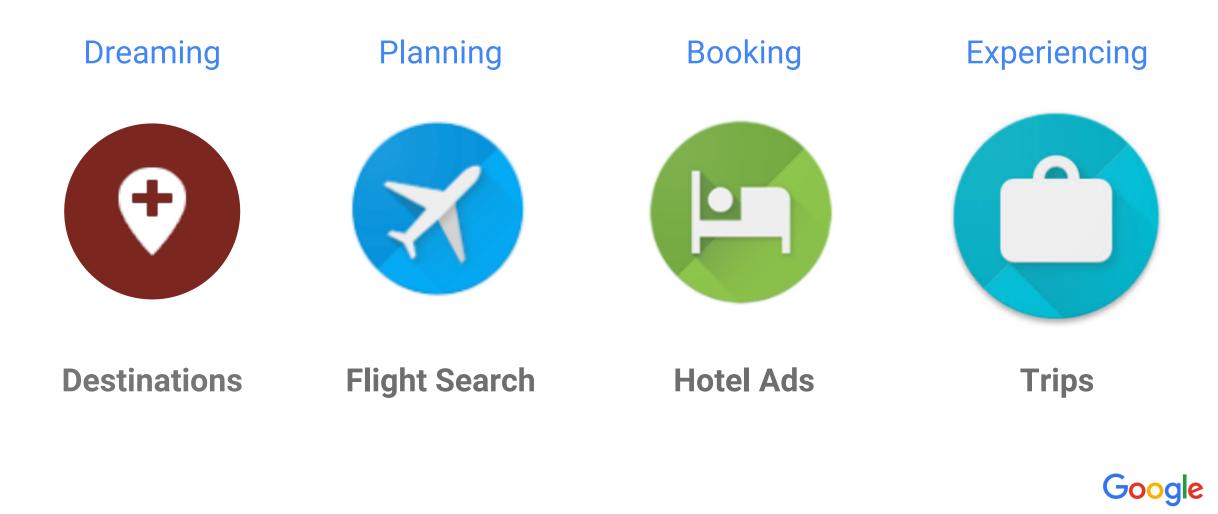

#### **Google Destinations** Make Informed Travel Decisions

|                                                                                                                         |             |                                       | ▼⊿ 🗋 10:50 |  |
|-------------------------------------------------------------------------------------------------------------------------|-------------|---------------------------------------|------------|--|
| Google                                                                                                                  |             |                                       |            |  |
| australia destina                                                                                                       | tions       |                                       | × ९        |  |
| ALL MAPS                                                                                                                | IMAGES      | NEWS                                  | VIDEOS     |  |
| Australia / Popular destinations                                                                                        |             |                                       |            |  |
| Sydney<br>Sydney Opera House<br>Bondi Beach surfing                                                                     | e& A        | lelbourne<br>t, museum<br>otanic Gard |            |  |
| More destinations in Australia                                                                                          |             |                                       |            |  |
| Best Destinations in Australia - Travellers'<br>Choice Awards - TripAdvisor<br>https://www.tripadvisor.com.au - Travele |             |                                       |            |  |
| TripAdvisor - Trave<br>what the best dest<br>awarded by million                                                         | inations in | Australia a                           |            |  |
|                                                                                                                         |             |                                       |            |  |