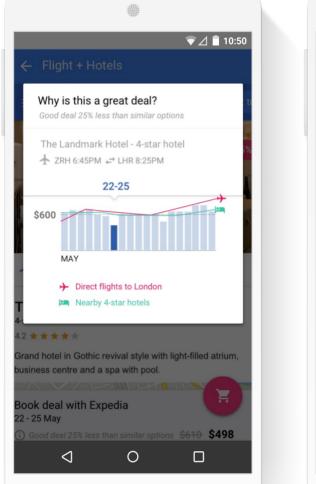

| <b>301</b><br>Vir |
| <b>ি</b> | Nonstop ·              | – 2:25 PM<br>3h 10m · SYD–<br>ealand · Virgin /               |                   | \$            | 311               |
| 2        | Nonstop ·              | – 11:50 PM<br>3h 05m · SYD–<br>mirates · Opera                |                   | •             | <b>429</b><br>ne  |
| Emizaes  |                        | - 12:55 PM<br>3h 05m · SYD-                                   | CHC               | \$            | 450               |
|          |                        |                                                               |                   |               |                   |









## **Google Hotel Ads**





90%

YoY growth in Hotel Ads leads to **partners** 



### Packages Book Flights + Hotels together







|                | ▼                                                      | ⊿ 🗋 10:50 |
|----------------|--------------------------------------------------------|-----------|
| $oldsymbol{0}$ | Double, Standard                                       | +\$0.00   |
|                | Room only                                              | per night |
| 0              | Double, Standard                                       | +\$15.00  |
| 0              | Bed and Breakfast                                      | per night |
| 0              | Superior Double or Twin Room                           | +\$26.00  |
| $\cup$         | Bed and Breakfast                                      | per night |
| ~              | Aay 22, 6:45 AM - 8:25 AM                              | +\$0.00   |
| ulle