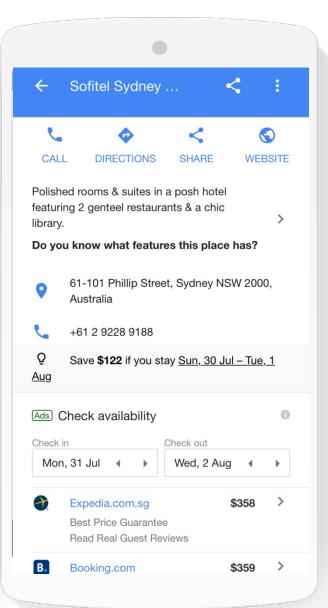

| – 12:15 AM <sup>+1</sup><br>3h 05m · SYD–<br>tralia · Air New | CHC               |               | <b>301</b><br>Vir |
| <b>ি</b> | Nonstop ·              | – 2:25 PM<br>3h 10m · SYD–<br>ealand · Virgin /               |                   | \$            | 311               |
| 2        | Nonstop ·              | – 11:50 PM<br>3h 05m · SYD–<br>mirates · Opera                |                   | •             | <b>429</b><br>ne  |
| Emizaes  |                        | - 12:55 PM<br>3h 05m · SYD-                                   | CHC               | \$            | 450               |
|          |                        |                                                               |                   |               |                   |









## **Google Hotel Ads**





90%

YoY growth in Hotel Ads leads to **partners** 



### Packages Book Flights + Hotels together







|                | ▼                                                      | ⊿ 🗋 10:50 |
|----------------|--------------------------------------------------------|-----------|
| $oldsymbol{0}$ | Double, Standard                                       | +\$0.00   |
|                | Room only                                              | per night |
| 0              | Double, Standard                                       | +\$15.00  |
| 0              | Bed and Breakfast                                      | per night |
| 0              | Superior Double or Twin Room                           | +\$26.00  |
| $\cup$         | Bed and Breakfast                                      |