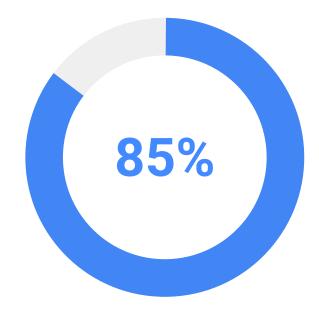

of leisure travellers decide on **activities** only after having arrived at the destination.

Source: Google Data, Aggregated, anonymized internal data from a sample of US users that have turned on Location History, March 2016. Google/Ipsos MediaCT, 2015 Traveler's Road to Decision. Base: US leisure travelers, n = 3500, Aug 2015.