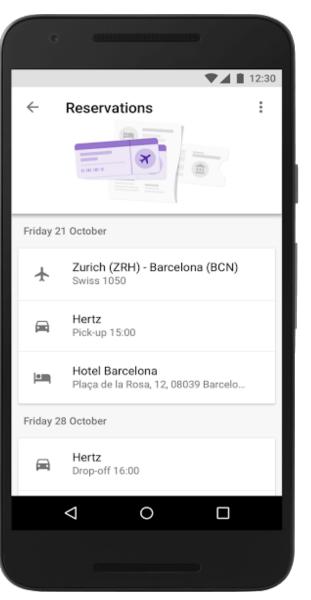

## **Google Hotel Ads**

90%

YoY growth in Hotel Ads leads to **partners** 

### Packages Book Flights + Hotels together

|                | ▼                                                      | ⊿ 🗋 10:50 |
|----------------|--------------------------------------------------------|-----------|
| $oldsymbol{0}$ | Double, Standard                                       | +\$0.00   |
|                | Room only                                              | per night |
| 0              | Double, Standard                                       | +\$15.00  |
| 0              | Bed and Breakfast                                      | per night |
| 0              | Superior Double or Twin Room                           | +\$26.00  |
| $\cup$         | Bed and Breakfast                                      | per night |
| ~              | Aay 22, 6:45 AM - 8:25 AM                              | +\$0.00   |
| ullet          | ZHR-LHR · Nonstop · Swiss                              |           |
|                | May 25, 7:10 PM - 9:20 PM<br>LHR-ZHR · Nonstop · Swiss |           |
| ÷              | Other flight options                                   |           |
| Sir            | nilar Flights + Hotels deals                           |           |
| -              |                                                        |           |
|                |                                                        |           |
|                |                                                        |           |