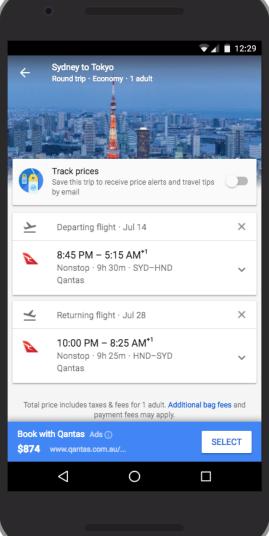

## **Google Flight Search**

Now Launched in Australia and New Zealand

Nearly **50%** of Google Flights users are on a **mobile** device **3x** referral growth

to partners year on year

**2x user** growth year on year for the last **4 years** 

# **Google Flight Search**

Now Launched in Australia and New Zealand

|          | •                      |                                                               |                   |               |                   |
|----------|------------------------|---------------------------------------------------------------|-------------------|---------------|-------------------|
|          | gle Fligh<br>Earch     | nts<br>Explore                                                | :                 | TRACKED       | :                 |
| •        | Round trip<br>Sydney S |                                                               | Christer          | Nurch CHC     |                   |
| i<br>□   | Thu, Aug<br>STOPS      | 10<br>AIRLINES                                                | Thu, Aug<br>CLASS | g 17<br>TIMES | мо                |
| لا       | Pick a dep             | arting flight                                                 |                   |               | ĄĴZ               |
| Vér      | Nonstop ·              | – 12:15 AM <sup>+1</sup><br>3h 05m · SYD–<br>tralia · Air New | CHC               |               | <b>301</b><br>Vir |
| <b>ি</b> | Nonstop ·              | – 2:25 PM<br>3h 10m · SYD–<br>ealand · Virgin /               |                   | \$            | 311               |
| 2        | Nonstop ·              | – 11:50 PM<br>3h 05m · SYD–<br>mirates · Opera                |                   | •             | <b>429</b><br>ne  |
| Emizaes  |                        | - 12:55 PM<br>3h 05m · SYD-                                   | CHC               | \$            | 450               |
|          |                        |                                                               |                   |               |                   |