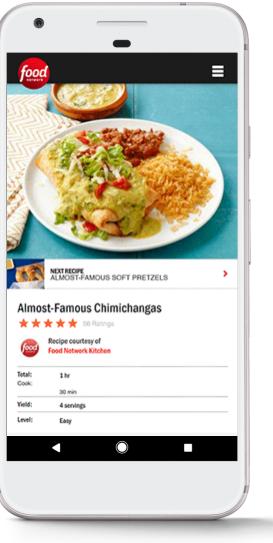

# 3x increase in Conversion Rates with PWA

| •                                   |                           |              |
|-------------------------------------|---------------------------|--------------|
|                                     | <u> </u>                  | õ 💎 🖌 🛢 1:22 |
| 🔒 https://www.make                  | emytrip.com/hotels        | 2:           |
| ← HOTEL SEARCH                      |                           |              |
| LOCATION<br>Goa<br>India            |                           |              |
| CHECK IN<br>7 <sup>NOV</sup><br>MON | CHECK O<br>1 C<br>Nights  | ОЛТ          |
| <b>1</b><br>ROOM                    | <b>2</b><br>adults<br>CHI | LD           |
|                                     | SEARCH                    |              |