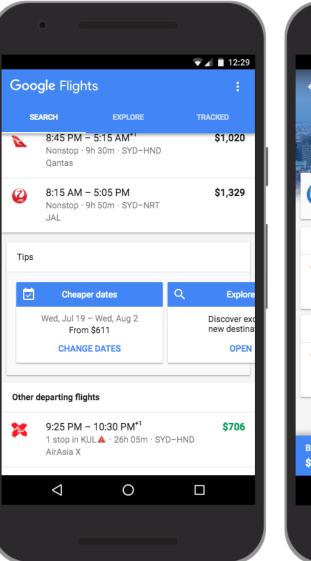

## **Google Flight Search**

Now Launched in Australia and New Zealand

Nearly **50%** of Google Flights users are on a **mobile** device **3x** referral growth

to partners year on year

**2x user** growth year on year for the last **4 years** 

# **Google Flight Search**

Now Launched in Australia and New Zealand

|          | •                      |                                                               |                   |               |                   |
|----------|------------------------|---------------------------------------------------------------|-------------------|---------------|-------------------|
|          | gle Fligh<br>Earch     | nts<br>Explore                                                | :                 | TRACKED       | :                 |
| •        | Round trip<br>Sydney S |                                                               | Christer          | Nurch CHC     |                   |
| i<br>□   | Thu, Aug<br>STOPS      | 10<br>AIRLINES                                                | Thu, Aug<br>CLASS | g 17<br>TIMES | мо                |
| لا       | Pick a dep             | arting flight                                                 |                   |               | ĄĴZ               |
| Vér      | Nonstop ·              | – 12:15 AM <sup>+1</sup><br>3h 05m · SYD–<br>tralia · Air New | CHC               |               | <b>301</b><br>Vir |
| <b>ি</b> | Nonstop ·              | – 2:25 PM<br>3h 10m · SYD–<br>ealand · Virgin /               |                   | \$            | 311               |
| 2        | Nonstop ·              | – 11:50 PM<br>3h 05m · SYD–<br>mirates · Opera                |                   | •             | <b>429</b><br>ne  |
| Emizaes  |                        | - 12:55 PM<br>3h 05m · SYD-                                   | CHC               | \$            | 450               |
|          |                        |                                                               |                   |               |                   |