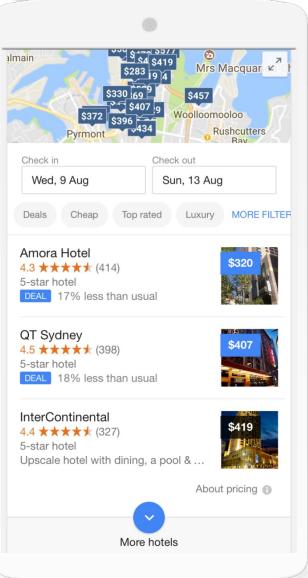

| – 12:15 AM <sup>+1</sup><br>3h 05m · SYD–<br>tralia · Air New | CHC               |               | <b>301</b><br>Vir |
| <b>ি</b> | Nonstop ·              | – 2:25 PM<br>3h 10m · SYD–<br>ealand · Virgin /               |                   | \$            | 311               |
| 2        | Nonstop ·              | – 11:50 PM<br>3h 05m · SYD–<br>mirates · Opera                |                   | •             | <b>429</b><br>ne  |
| Emizaes  |                        | - 12:55 PM<br>3h 05m · SYD-                                   | CHC               | \$            | 450               |
|          |                        |                                                               |                   |               |                   |









## **Google Hotel Ads**





90%

YoY growth in Hotel Ads leads to **partners** 



### Packages Book Flights + Hotels together







|                | ▼                                                      | ⊿ 🗋 10:50 |
|----------------|--------------------------------------------------------|-----------|
| $oldsymbol{0}$ | Double, Standard                                       | +\$0.00   |
|                | Room only                                              | per night |
| 0              | Double, Standard                                       | +\$15.00  |
| 0              | Bed and Breakfast                                      | per night |
| 0              | Superior Double or Twin Room                           | +\$26.00  |
| $\cup$         | Bed and Breakfast