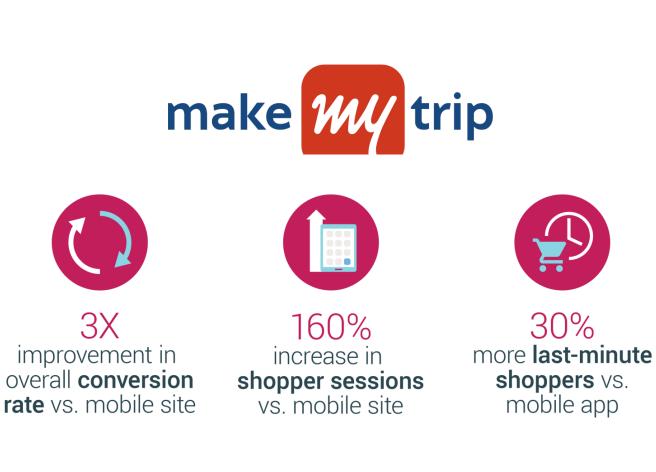

# 3x increase in Conversion Rates with PWA

| •                                   |                           |              |
|-------------------------------------|---------------------------|--------------|
|                                     | <u> </u>                  | õ 💎 🖌 🛢 1:22 |
| 🔒 https://www.make                  | emytrip.com/hotels        | 2:           |
| ← HOTEL SEARCH                      |                           |              |
| LOCATION<br>Goa<br>India            |                           |              |
| CHECK IN<br>7 <sup>NOV</sup><br>MON | CHECK O<br>1 C<br>Nights  | ОЛТ          |
| <b>1</b><br>ROOM                    | <b>2</b><br>adults<br>CHI | LD           |
|                                     | SEARCH                    |              |