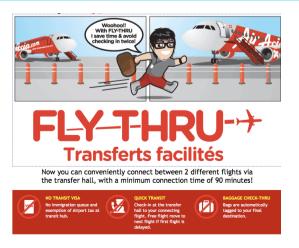

### Air Asia

- Fly-Thru service via KLIA2 and **DMK**
- Passengers can connect flights conveniently from one flight to another without the hassle of collecting bags at transit hub