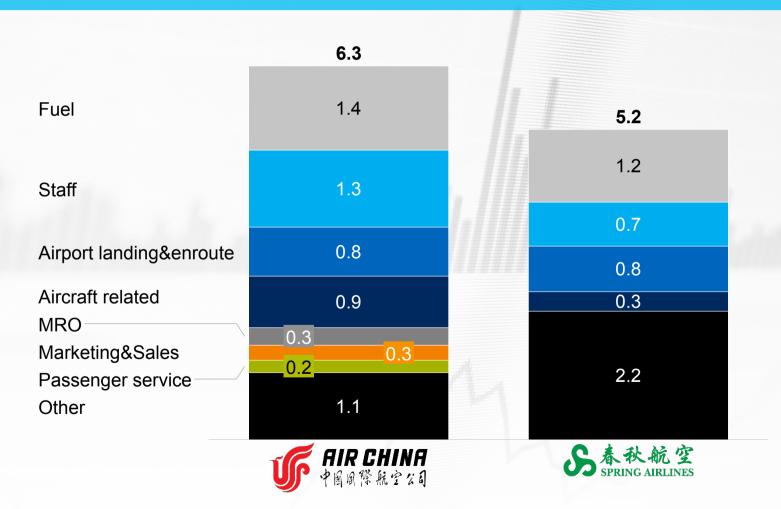

th globally and in China





Spring Air provides business class featuring 20%-40% more leg rooms, 25KG free baggage allowance, priority check in and boarding, free food and beverage, etc.

#### Jetstar



- Jetstar has a mixed fleet of A320, A321, B787 and Q400
- Long-haul, with business class option

### Air Asia



- Fly-Thru service via KLIA2 and **DMK**
- Passengers can connect flights conveniently from one flight to another without the hassle of collecting bags at transit hub

#### CHINA AIRLINES



China Airlines launched Lets GO ticket fare, targeting young backpacker with low price, and charges for the first check in baggage

# For us, most important question is the right model for the market, not whether you call yourself LCC or not

### CASK breakdown by category, 2016 US cent



## McKinsey&Company

Please stay in touch steve\_saxon@mckinsey.com http://www.linkedin.com/in/steve-saxon/