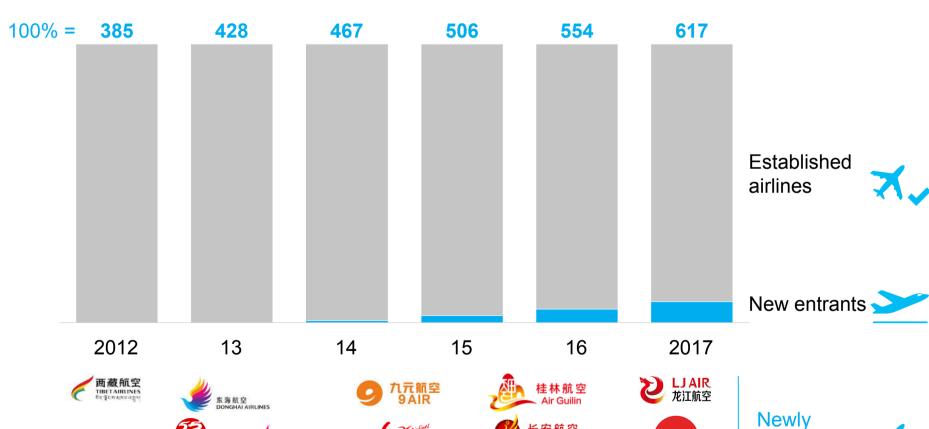

#### Growth of new entrants after CAAC reform – many with "LCC model"

#### China domestic based airlines Million seats

established carriers