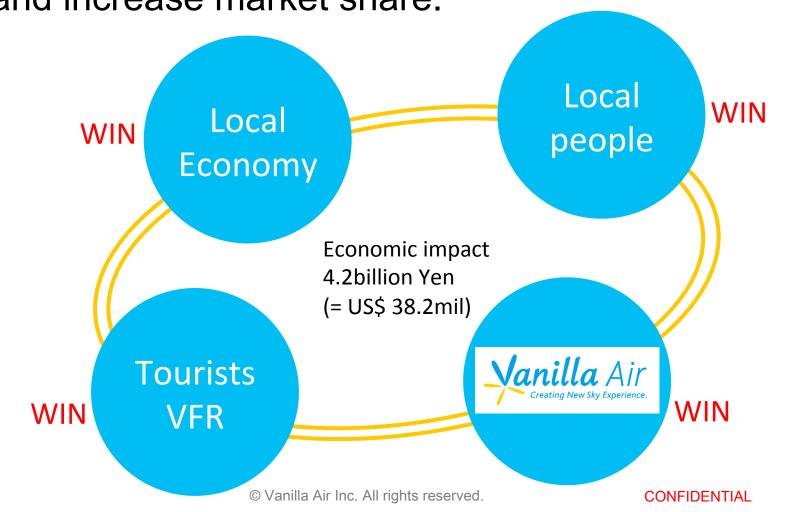

#### Market Effect

By contributing local people, local economy, and tourists etc., LCC can further create new demands and increase market share.