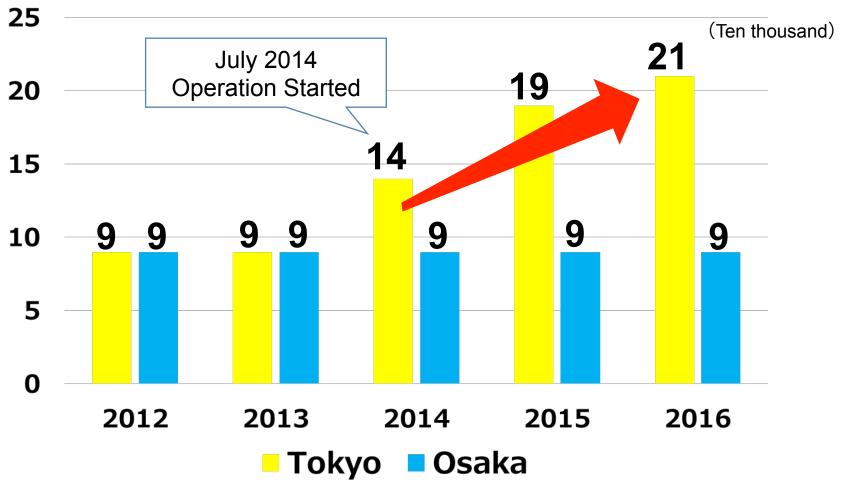

### Our success story "Amami effect"

The number of passengers has been dramatically increased since Vanilla Air started operation.

Source: Ministry of Land, Infrastructure, Transport and Tourism, Amami Airport Office