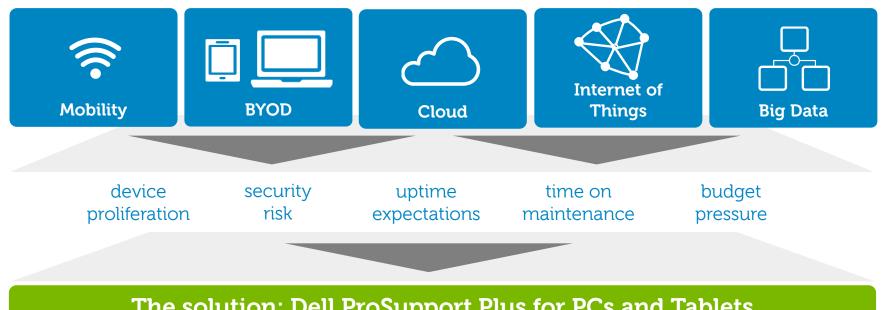

## PCs and tablets market landscape

### The solution: Dell ProSupport Plus for PCs and Tablets

single source for hardware & software

proactive automated support

predictive automated support

investment protection & data control

Technical Account Manager (TAM) with monthly reporting