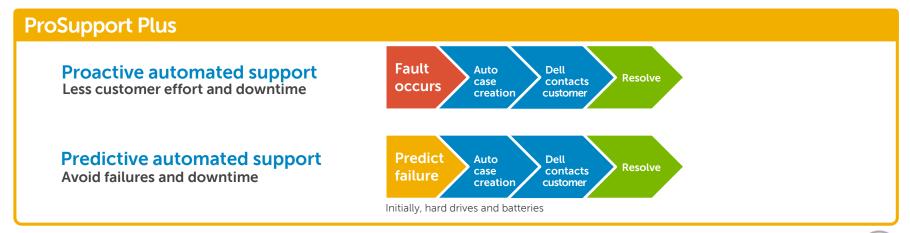

## Reduce customer effort and downtime with SupportAssist

Proactive and predictive automated support

### ProSupport Plus with SupportAssist resolves issues faster than the competition

"SupportAssist found the problem and Dell started the conversation"

Source: Third-party lab testing with Principled Technologies (Tech Support process compared against HP & Lenovo), Oct 2014