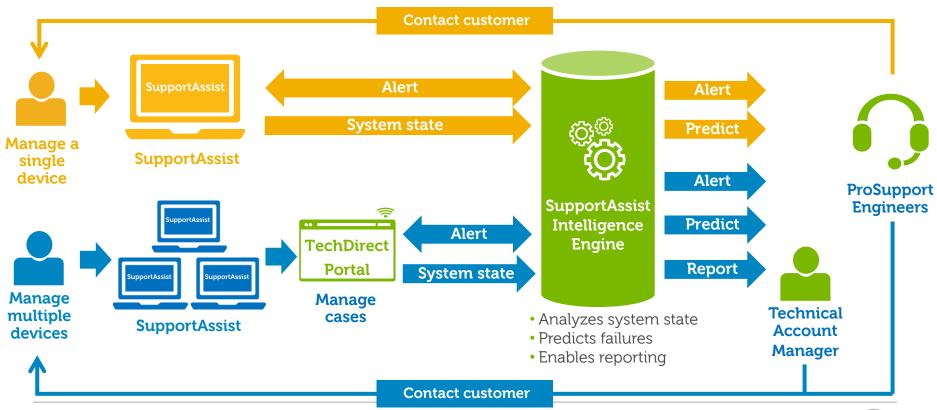

nimal effort



#### **Benefits:**

- Resolve issues quickly with ProSupport engineers
- Increase productivity with proactive automated support
- Avoid downtime with failure prevention
- Protect your investment with coverage for accidents
- + Secure your data with hard drive retention

### **Experts**

- Priority access to ProSupport engineers
- · Dedicated Technical Account Manager\*
- Collaborative support

### Insights

- · Proactive issue detection
- Predictive failure prevention
- Monthly history and contract reporting\*

### Ease

- · Automated case creation with notification
- · Repair for drops, spills and surges
- Retain hard drive after replacement

\*Available for customers with 1000 or more ProSupport Plus Systems

## Managing ProSupport Plus client devices with SupportAssist



## Tack!



ProSupport Plus PCs and Tablets vs. Enterprise

| ProSupport Plus for PCs and tablets | ProSupport Plus<br>Enterprise |
|-------------------------------------|-------------------------------|
| 24x7                                | 24x7                          |
| Onsite                              | Onsite                        |
| ✓                                   | ✓                             |
| ✓                                   | ✓                             |
| ✓                                   | ✓                             |
| ✓                                   | ✓                             |
| ✓                                   | ✓                             |
| ✓                                   | ✓                             |
| OS & Application