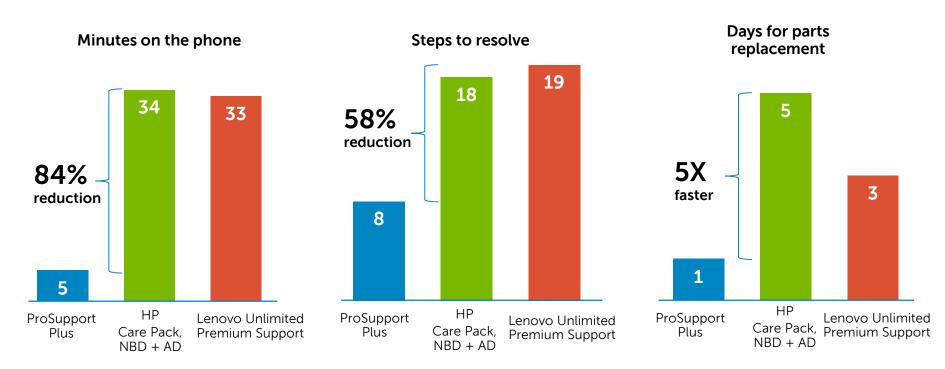

### ProSupport Plus with SupportAssist resolves issues faster than the competition

"SupportAssist found the problem and Dell started the conversation"

Source: Third-party lab testing with Principled Technologies (Tech Support process compared against HP & Lenovo), Oct 2014