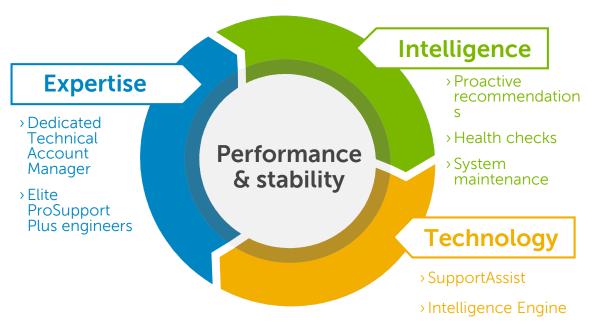

## Customer benefits:

- Adopt complex
   technologies with
   confidence by relying
   on our elite experts
- Improve performance and stability with proactive, personalized recommendations
- Maximize workload availability with automated support enabled by SupportAssist

### **Experts**

- Priority access to ProSupport engineers
- · Dedicated Technical Account Manager\*
- Collaborative support

### Insights

- · Proactive issue detection
- Predictive failure prevention
- Monthly history and contract reporting\*

### Ease

- · Automated case creation with notification
- · Repair for drops, spills and surges
- Retain hard drive after replacement

\*Available for customers with 1000 or more ProSupport Plus Systems