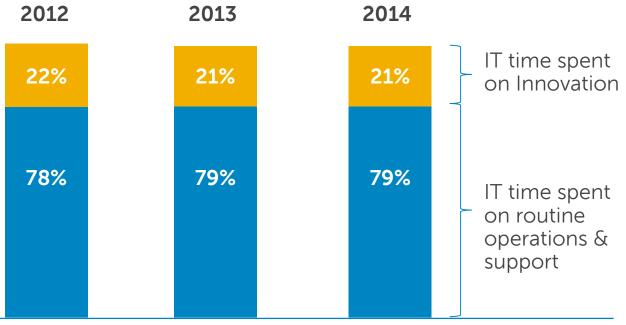

# Hur går man från reaktiv till proaktiv support

- Med hjälp av Dell ProSupport Suite

Liv Albinsson Services Sales Executive



## PCs and tablets market landscape



### The solution: Dell ProSupport Plus for PCs and Tablets

single source for hardware & software

proactive automated support

predictive automated support

investment protection & data control

Technical Account Manager (TAM) with monthly reporting



## Only 20% of IT time is spent on innovation

And it hasn't changed in years









## Reduce customer effort and downtime with SupportAssist

Proactive and predictive automated support







### ProSupport Plus with SupportAssist resolves issues faster than the competition

"SupportAssist found the problem and Dell started the conversation"



Source: Third-party lab testing with Principled Technologies (Tech Support process compared against HP & Lenovo), Oct 2014



## Dell ProSupport Plus

### Because critical enterprise systems are....critical:



## Customer benefits:

- Adopt complex
   technologies with
   confidence by relying
   on our elite experts
- Improve performance and stability with proactive, personalized recommendations
- Maximize workload availability with automated support enabled by SupportAssist



## **ProSupport Plus**

Complete support wi