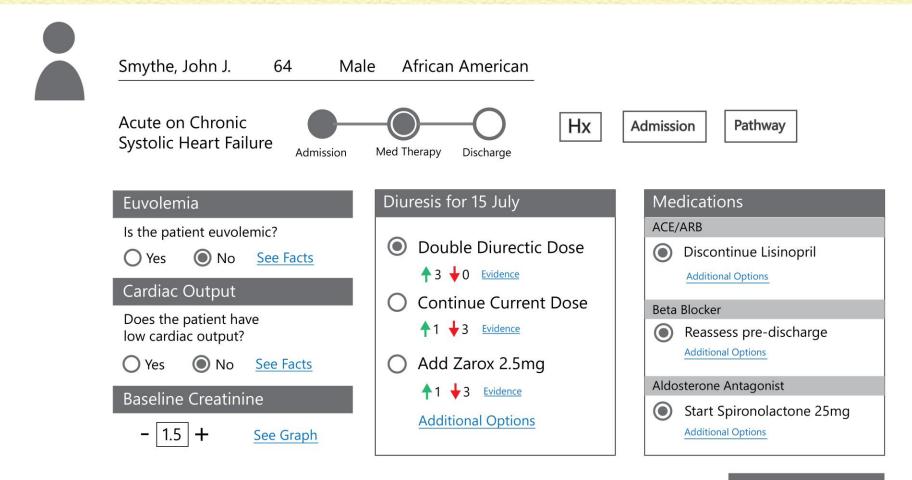

linical Care Uncoordinated, reactive, fragmented, expensive



### Goal for Heart Failure: Proactive, continuous, coordinated care



# UPMC

- Integrated Delivery
  - Care Delivery, Insura
- 23 Hospita
- 400 care Payer
- 3500 physic
- 4500 annual dischar
  \$2.1 billion in HIT in



stem \_∩ology

Delivery

Patient

Regulatory

ICT

Follow us

@himsseurope #HIMSSETC

### **Overview**



**Core Principle: Structured Management of a Characterized Population** 





# **Opportunities For Delivering Value**



### **Identifying the CHF Population**









# **Real Time Management Inputs**



### **Remote Monitoring**



### **Remote Monitoring: Under the hood**





# **Management Inputs**





imsseurope #HIMSSETC



# **Pathways: Clinician Interface**



# **Pathways: Decision Support**



Order and Document

# **Pathways: Data Sharing**







# Lessons Learnt (Still Learning.....)

Engage Stakeholders (What) Identify appropriate target population (Who) Leverage ICT to develop workflow optimized Pathways (How)

Refine with stakeholder input (Rinse and repeat)

@himsseurope #HIMSSETC