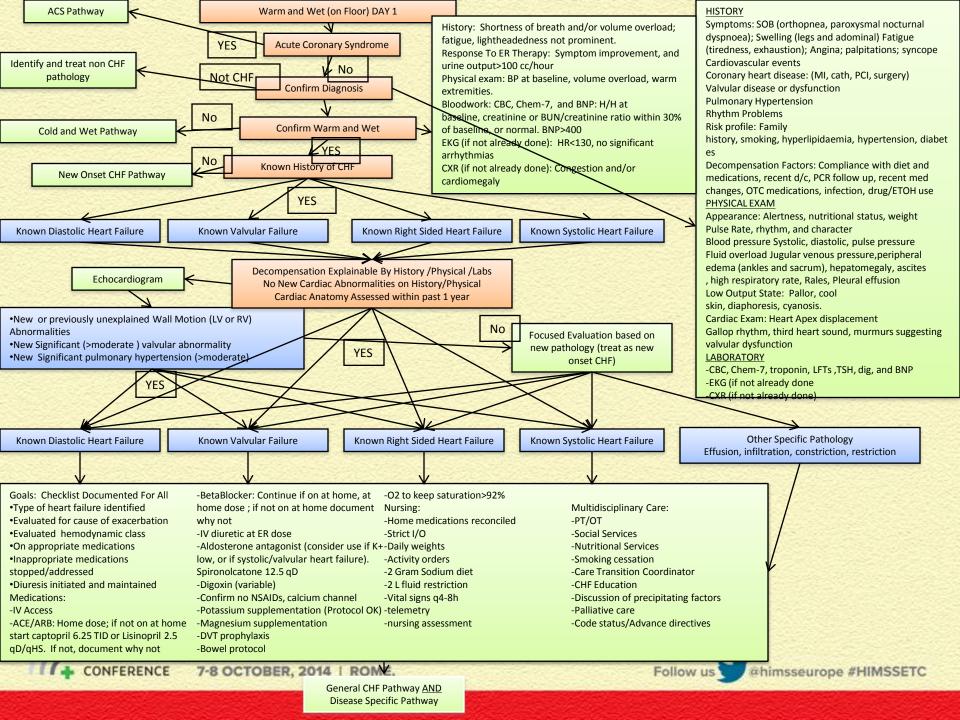

# **Pathways: Clinician Interface**

# **Pathways: Decision Support**

Order and Document