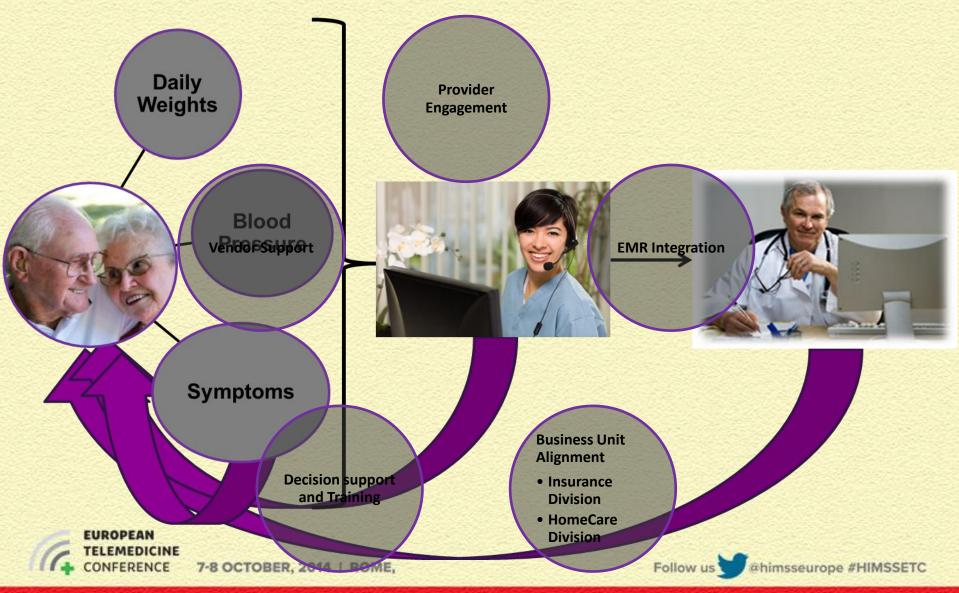

RAVI RAMANI, MD DIRECTOR, UPMC INTEGRATED HEART FAILURE PROGRAM

Follow us

ahimsseurope #HIMSSETC



### Heart Failure: Current Clinical Care Uncoordinated, reactive, fragmented, expensive



### Goal for Heart Failure: Proactive, continuous, coordinated care



# UPMC

- Integrated Delivery
  - Care Delivery, Insura
- 23 Hospita
- 400 care Payer
- 3500 physic
- 4500 annual dischar
  \$2.1 billion in HIT in



stem \_∩ology

Delivery

Patient

Regulatory

ICT

Follow us

@himsseurope #HIMSSETC

### **Overview**



**Core Principle: Structured Management of a Characterized Population** 





# **Opportunities For Delivering Value**



### **Identifying the CHF Population**









# **Real Time Management Inputs**



### **Remote Monitoring**



### **Remote Monitoring: Under the hood**





# **Management Inputs**





imsseurope #HIMSSETC



# **Pathways: Clinician Interface**



# **Pathways: Decision Support**



Order and Document

# **Pathways: Data Sharing**







# Lessons Learnt (Still Learning.....)

Engage Stakeholders (What) Identify appropriate target population (Who) Leverage ICT to develop workflow optimized Pathways (How)

Refine with stakeholder input (Rinse and repeat)

@himsseurope #HIMSSETC