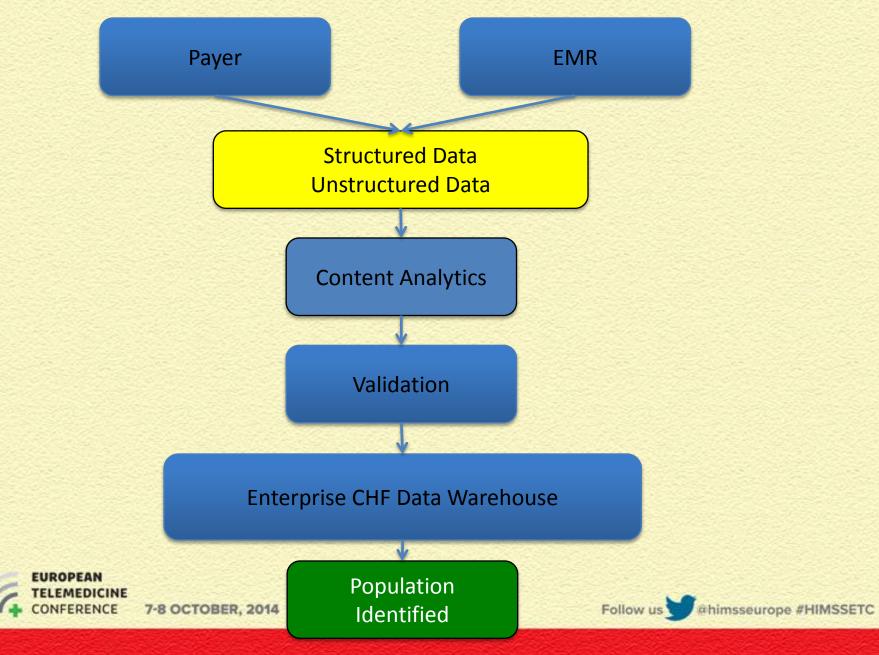

E CONFERENCE 7-8 OCTOBER, 2014 | ROME, ITALY

# INTEGRATED MEDICINE AT UPMC: USING ICT TO DRIVE VALUE IN HEALTHCARE

RAVI RAMANI, MD DIRECTOR, UPMC INTEGRATED HEART FAILURE PROGRAM

Follow us

ahimsseurope #HIMSSETC



### Heart Failure: Current Clinical Care Uncoordinated, reactive, fragmented, expensive



### Goal for Heart Failure: Proactive, continuous, coordinated care



# UPMC

- Integrated Delivery
  - Care Delivery, Insura
- 23 Hospita
- 400 care Payer
- 3500 physic
- 4500 annual dischar
  \$2.1 billion in HIT in



stem \_∩ology

Delivery

Patient

Regulatory

ICT

Follow us

@himsseurope #HIMSSETC

### **Overview**



**Core Principle: Structured Management of a Characterized Population** 





# **Opportunities For Delivering Value**



### **Identifying the CHF Population**









# **Real Time Management Inputs**



### **Remote Monitoring**



### **Remote Monitoring: Under the hood**





# **Management Inputs**





imsseurope #HIMSSETC



# **Pathways: Clinician Interface**



# **Pathways: Decision Support**



Order and Document

# **Pathways: Data Sharing**







# Lessons Learnt (Still Learning.....)

Engage Stakeholders (What) Identify appropriate target population (Who) Leverage ICT to develop workflow optimized Pathways (How)

Refine with stakeholder input (Rinse and repeat)

@himsseurope #HIMSSETC