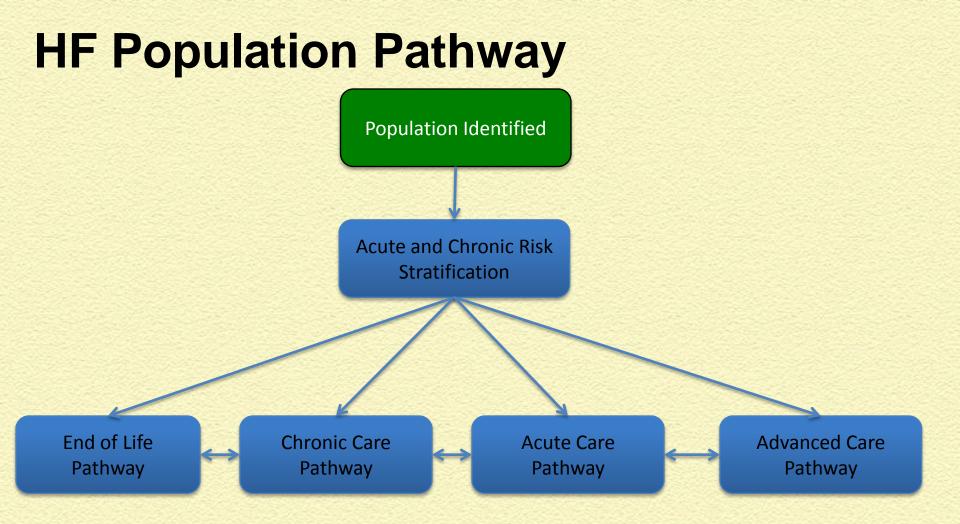

CONFERENCE 7-8 OCTOBER, 2014 | ROME, ITALY

# INTEGRATED MEDICINE AT UPMC: USING ICT TO DRIVE VALUE IN HEALTHCARE

RAVI RAMANI, MD DIRECTOR, UPMC INTEGRATED HEART FAILURE PROGRAM

Follow us

ahimsseurope #HIMSSETC



### Heart Failure: Current Clinical Care Uncoordinated, reactive, fragmented, expensive



### Goal for Heart Failure: Proactive, continuous, coordinated care



# UPMC

- Integrated Delivery
  - Care Delivery, Insura
- 23 Hospita
- 400 care Payer
- 3500 physic
- 4500 annual dischar
  \$2.1 billion in HIT in



stem \_∩ology

Delivery

Patient

Regulatory

ICT

Follow us

@himsseurope #HIMSSETC

### **Overview**



**Core Principle: Structured Management of a Characterized Population** 





# **Opportunities For Delivering Value**



### **Identifying the CHF Population**









# **Real Time Management Inputs**



### **Remote Monitoring**



### **Remote Monitoring: Under the hood**





# **Management Inputs**





imsseurope #HIMSSETC



# **Pathways: Clinician Interface**



# **Pathways: Decision Support**



Order and Document

# **Pathways: Data Sharing**







# Lessons Learnt (Still Learning.....)

Engage Stakeholders (What) Identify appropriate target population (Who) Leverage ICT to develop workflow optimized Pathways (How)

Refine with stakeholder input (Rinse and repeat)

@himsseurope #HIMSSETC