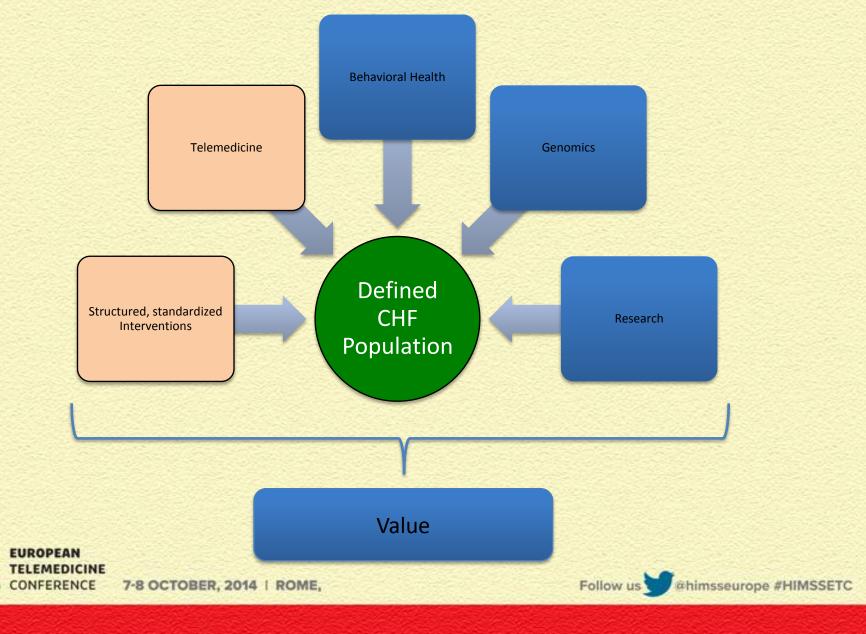

#### EUROPEAN TELEMEDICINE CONFERENCE 7-8 OCTOBER, 2014 | ROME, ITALY

# INTEGRATED MEDICINE AT UPMC: USING ICT TO DRIVE VALUE IN HEALTHCARE

RAVI RAMANI, MD DIRECTOR, UPMC INTEGRATED HEART FAILURE PROGRAM

Follow us

ahimsseurope #HIMSSETC



### Heart Failure: Current Clinical Care Uncoordinated, reactive, fragmented, expensive



### Goal for Heart Failure: Proactive, continuous, coordinated care



# UPMC

- Integrated Delivery
  - Care Delivery, Insura
- 23 Hospita
- 400 care Payer
- 3500 physic
- 4500 annual dischar
  \$2.1 billion in HIT in



stem \_∩ology

Delivery

Patient

Regulatory

ICT

Follow us

@himsseurope #HIMSSETC

### **Overview**



**Core Principle: Structured Management of a Characterized Population** 





# **Opportunities For Delivering Value**



### **Identifying the CHF Population**









# **Real Time Management Inputs**



### **Remote Monitoring**



### **Remote Monitoring: Under the hood**





# **Management Inputs**





imsseurope #HIMSSETC



# **Pathways: Clinician Interface**



# **Pathways: Decision Support**



Order and Document

# **Pathways: Data Sharing**







# Lessons Learnt (Still Learning.....)

Engage Stakeholders (What) Identify appropriate target population (Who) Leverage ICT to develop workflow optimized Pathways (How)

Refine with stakeholder input (Rinse and repeat)

@himsseurope #HIMSSETC