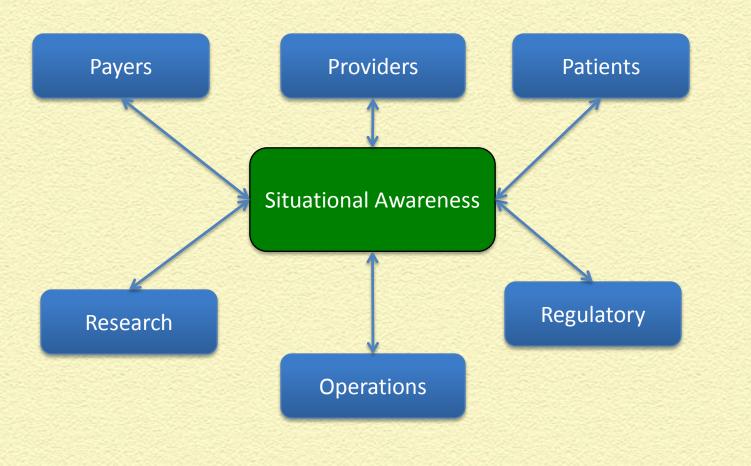

# **Real Time Management Inputs**

# **Management Inputs**

imsseurope #HIMSSETC