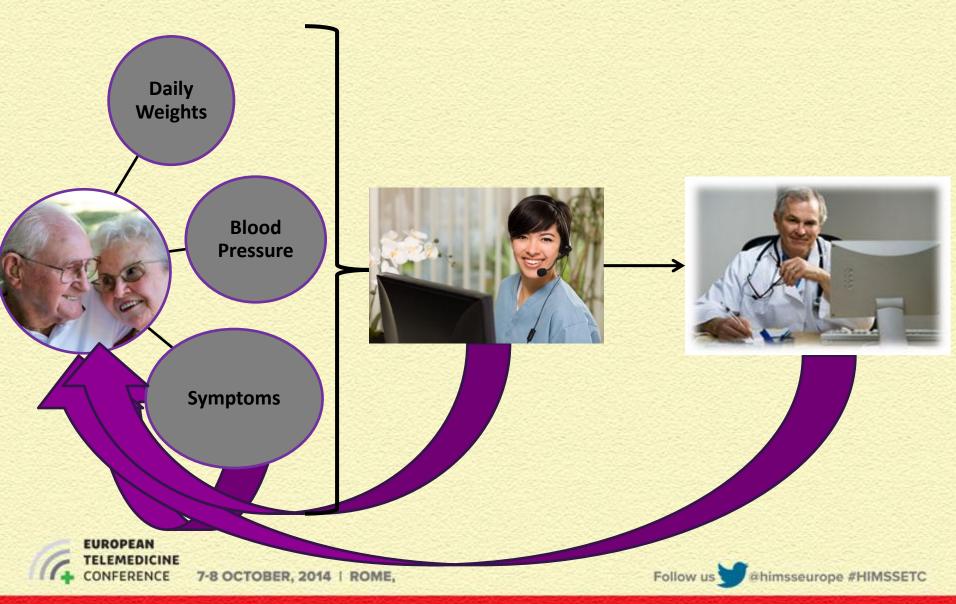

PMC: USING ICT TO DRIVE VALUE IN HEALTHCARE

RAVI RAMANI, MD DIRECTOR, UPMC INTEGRATED HEART FAILURE PROGRAM

Follow us

ahimsseurope #HIMSSETC



### Heart Failure: Current Clinical Care Uncoordinated, reactive, fragmented, expensive



### Goal for Heart Failure: Proactive, continuous, coordinated care



# UPMC

- Integrated Delivery
  - Care Delivery, Insura
- 23 Hospita
- 400 care Payer
- 3500 physic
- 4500 annual dischar
  \$2.1 billion in HIT in



stem \_∩ology

Delivery

Patient

Regulatory

ICT

Follow us

@himsseurope #HIMSSETC

### **Overview**



**Core Principle: Structured Management of a Characterized Population** 





# **Opportunities For Delivering Value**



### **Identifying the CHF Population**









# **Real Time Management Inputs**



### **Remote Monitoring**



### **Remote Monitoring: Under the hood**





# **Management Inputs**





imsseurope #HIMSSETC



# **Pathways: Clinician Interface**



# **Pathways: Decision Support**



Order and Document

# **Pathways: Data Sharing**







# Lessons Learnt (Still Learning.....)

Engage Stakeholders (What) Identify appropriate target population (Who) Leverage ICT to develop workflow optimized Pathways (How)

Refine with stakeholder input (Rinse and repeat)

@himsseurope #HIMSSETC