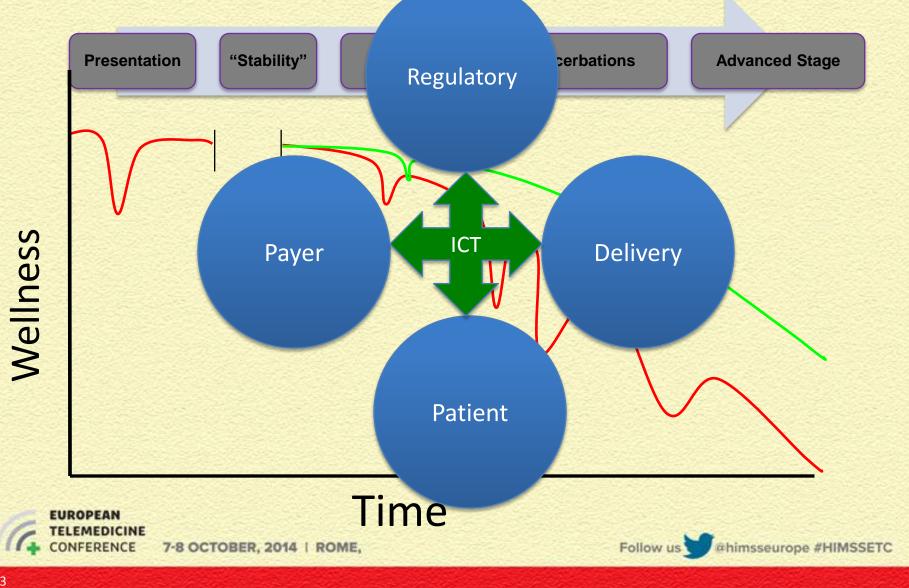

# UPMC

- Integrated Delivery
  - Care Delivery, Insura
- 23 Hospita
- 400 care Payer
- 3500 physic
- 4500 annual dischar
  \$2.1 billion in HIT in

stem \_∩ology

Delivery

Patient

Regulatory

ICT

Follow us