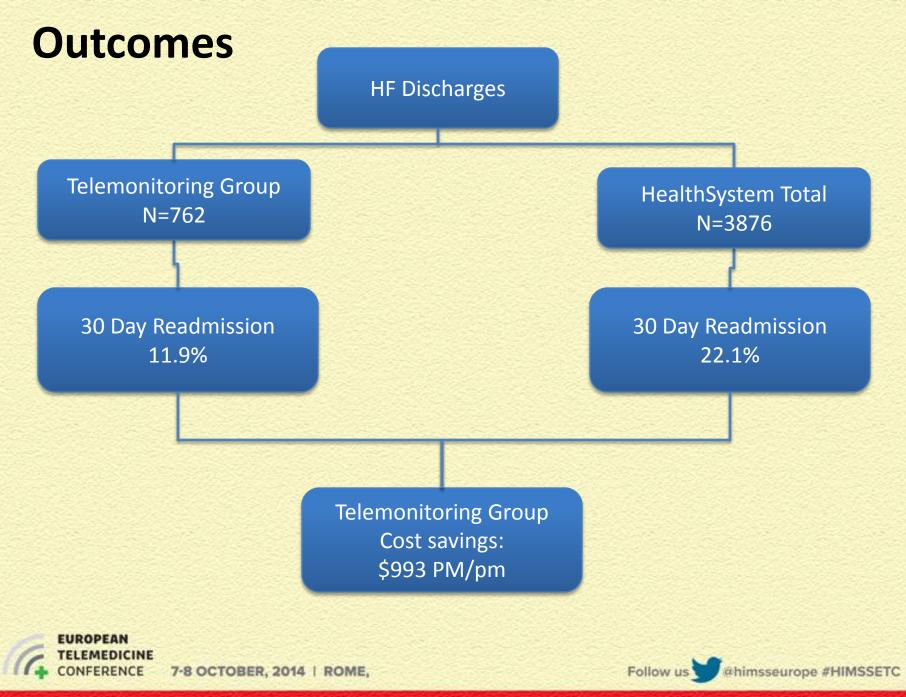

VI RAMANI, MD DIRECTOR, UPMC INTEGRATED HEART FAILURE PROGRAM

Follow us

ahimsseurope #HIMSSETC



### Heart Failure: Current Clinical Care Uncoordinated, reactive, fragmented, expensive



### Goal for Heart Failure: Proactive, continuous, coordinated care



# UPMC

- Integrated Delivery
  - Care Delivery, Insura
- 23 Hospita
- 400 care Payer
- 3500 physic
- 4500 annual dischar
  \$2.1 billion in HIT in



stem \_∩ology

Delivery

Patient

Regulatory

ICT

Follow us

@himsseurope #HIMSSETC

### **Overview**



**Core Principle: Structured Management of a Characterized Population** 





# **Opportunities For Delivering Value**



### **Identifying the CHF Population**









# **Real Time Management Inputs**



### **Remote Monitoring**



### **Remote Monitoring: Under the hood**





# **Management Inputs**





imsseurope #HIMSSETC



# **Pathways: Clinician Interface**



# **Pathways: Decision Support**



Order and Document

# **Pathways: Data Sharing**







# Lessons Learnt (Still Learning.....)

Engage Stakeholders (What) Identify appropriate target population (Who) Leverage ICT to develop workflow optimized Pathways (How)

Refine with stakeholder input (Rinse and repeat)

@himsseurope #HIMSSETC