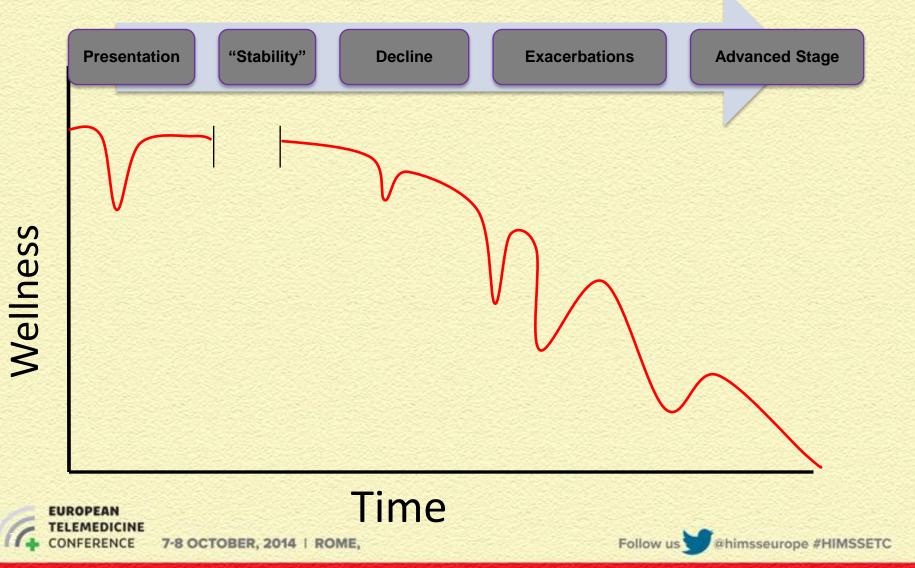

### Heart Failure: Current Clinical Care Uncoordinated, reactive, fragmented, expensive

### Goal for Heart Failure: Proactive, continuous, coordinated care