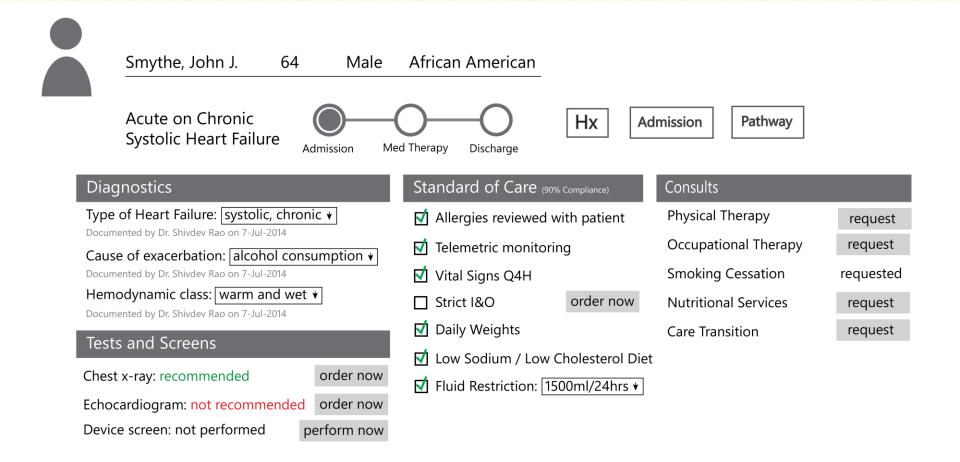

# **Pathways: Clinician Interface**

# **Pathways: Decision Support**

Order and Document