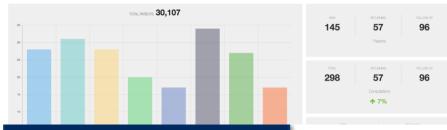

| Afb sputum                                                                                |
| Frequency                                                                                                                                 | CAPSULE - IBUPROFEN PARACETAMOL<br>Take 1 tablet, every 4 hours for 7 days                |
| Ix * a day * For 180 Days   Sig. Take 1 tablet, 1x a day for 180 days                                                                     | RIFAMPICIN ISONIAZID PZA ETHAM - ACTIMED FCTABLET<br>Take 1 tablet, 1x a day for 180 days |

XX Ayala | 6

# Enables advanced analytics i.e., clinic performance, patient demographics, trending indications, monitoring of chronic diseases





#### Patient demographics







#### Monitoring of chronic diseases



Seven the Water Nutrition Seven Seven the Water Nutrition Seven Seven of Nutrition Receiption of Seven

Prevalence of Diabetes Among Patients 20 Years and Ove



2013 Calabarzon prevalence rate for Diabetes: 6.74 Source Bh Service Burelow Long Tead and Lotton Research Institute Deartment of Service Institute opp





**X** ACHealth

SOURCE:



#### **Eventually, all your health at your fingertips**







#### **Experimenting within the group**







#### When vision meets reality

**Mars Rover Curiosity** Landed on Mars on August 6 2012 **Connectivity to Earth: 8 mins up to 12hrs** 

2

Connectivity trade-offs:

reliability, availability,

performance, and low cost

Expensive on premise hardware

installation vs. C