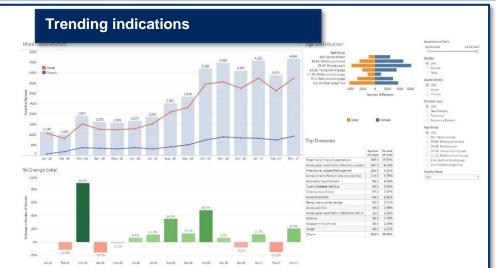

# Enables advanced analytics i.e., clinic performance, patient demographics, trending indications, monitoring of chronic diseases