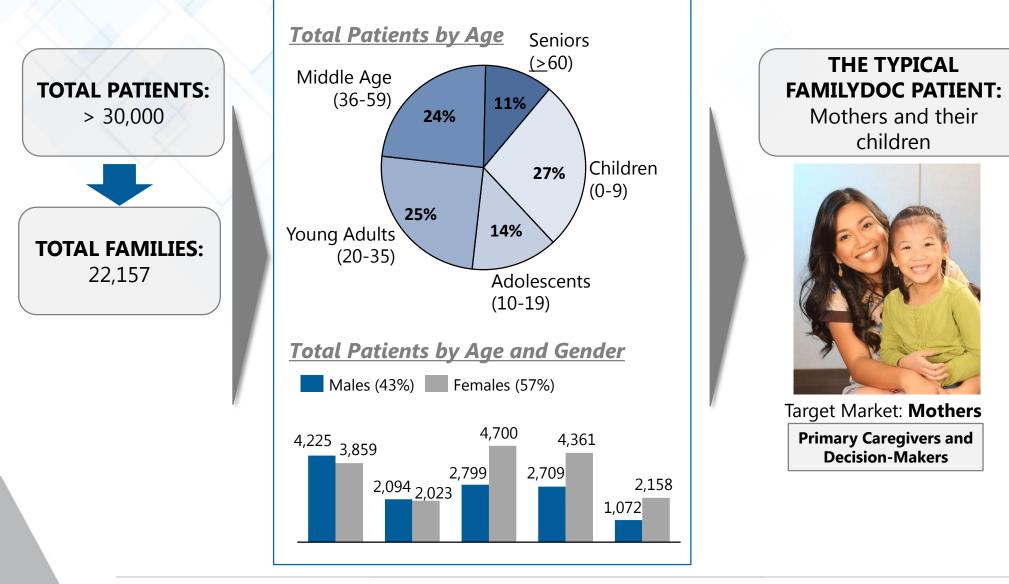

le diagnostics (laboratory and imaging), minor surgery, vaccinations and pharmacy
- Over 30,000 unique patients served since opening in Dec. 2015
- Affordable: 10-40% savings, with discounted members rates:

|               | FamilyDOC                                                  | Other Private<br>Hospitals & Clinics |
|---------------|------------------------------------------------------------|--------------------------------------|
| Consult Price | PhP 400<br><i>With free follow-up</i><br>PhP 350 (members) | PhP 500-1000                         |

- Use of proprietary system and Electronic Medical Records for efficiency and continuity of care
- Staffed by Primary Care Physicians with specialists (IM, Pedia, OB) on call for referrals

**X** ACHealth

#### **FamilyDOC in Numbers**



SOURCE: FamilyDOC Team



# Our unique model resulted in distinct requirements that current providers could not address



#### Lack of offline functionality

Poor broadband connectivity Shift to **manual record-taking** when offline



## Limited digital analytics capabilities

Limited insight into healthcare behaviors and patient outcomes



## Limited capabilities to integrate

Growing range of medical devices to be integrated in the clinics



#### **Zero flexibility**

Software **cannot adapt** to the changing clinical workflows



### **Dora in action**





### **Decision Support Systems**

| Allergies: None 👘