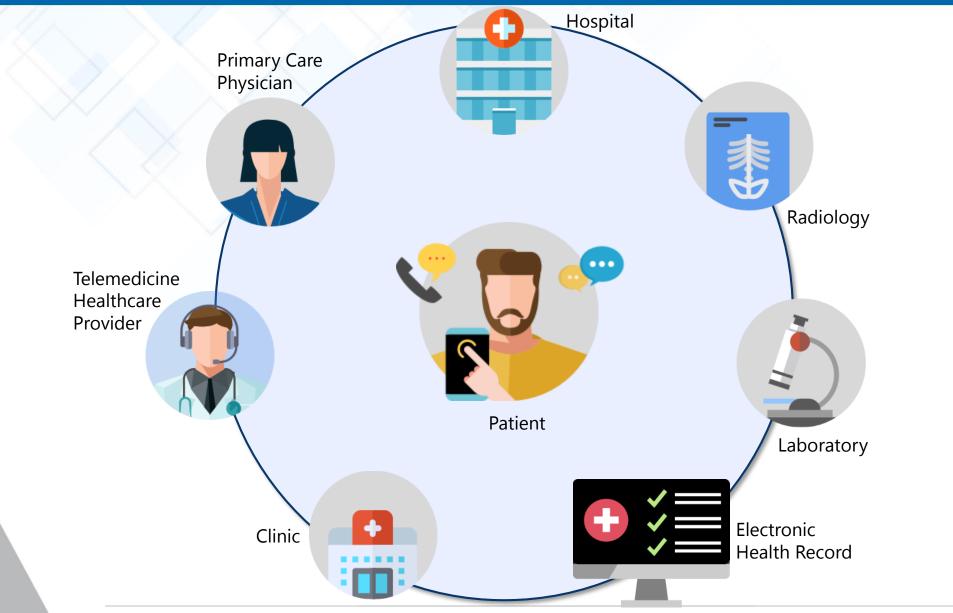

for 180 days                                                                     | RIFAMPICIN ISONIAZID PZA ETHAM - ACTIMED FCTABLET<br>Take 1 tablet, 1x a day for 180 days |

XX Ayala | 6

# Enables advanced analytics i.e., clinic performance, patient demographics, trending indications, monitoring of chronic diseases





#### Patient demographics







#### Monitoring of chronic diseases



Seven the Water Nutrition Seven Seven the Water Nutrition Seven Seven of Nutrition Receiption of Seven

Prevalence of Diabetes Among Patients 20 Years and Ove



2013 Calabarzon prevalence rate for Diabetes: 6.74 Source Bh Service Burelow Long Tead and Lotton Research Institute Deartment of Service Institute opp





**X** ACHealth

SOURCE:



#### **Eventually, all your health at your fingertips**







#### **Experimenting within the group**







#### When vision meets reality

**Mars Rover Curiosity** Landed on Mars on August 6 2012 **Connectivity to Earth: 8 mins up to 12hrs** 

2

Connectivity trade-offs:

reliability, availability,

performance, and low cost

Expensive on premise hardware

installation vs. Cloud

Proprietary software vs. Open 3

Standards – openEHR for the

win!





# **X**ACHealth

#### An Ayala Company

Thank you!

CONFIDENTIAL AND PROPRIETARY Any use or dissemination of this material without the expressed written permission of Ayala Healthcare Holdings, Inc.