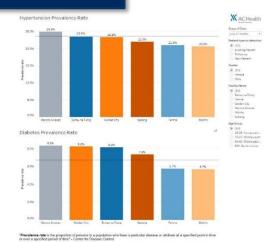

# Enables advanced analytics i.e., clinic performance, patient demographics, trending indications, monitoring of chronic diseases

#### Monitoring of chronic diseases

Seven the Water Nutrition Seven Seven the Water Nutrition Seven Seven of Nutrition Receiption of Seven

Prevalence of Diabetes Among Patients 20 Years and Ove

2013 Calabarzon prevalence rate for Diabetes: 6.74 Source Bh Service Burelow Long Tead and Lotton Research Institute Deartment of Service Institute opp