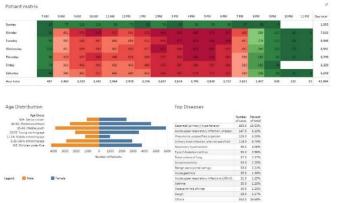

#### Patient demographics

#### Monitoring of chronic diseases

Seven the Water Nutrition Seven Seven the Water Nutrition Seven Seven of Nutrition Receiption of Seven

Prevalence of Diabetes Among Patients 20 Years and Ove

2013 Calabarzon prevalence rate for Diabetes: 6.74 Source Bh Service Burelow Long Tead and Lotton Research Institute Deartment of Service Institute opp