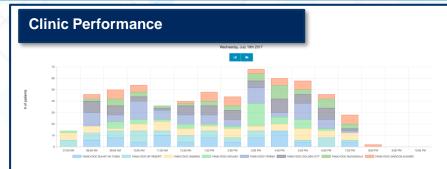

# Enables advanced analytics i.e., clinic performance, patient demographics, trending indications, monitoring of chronic diseases