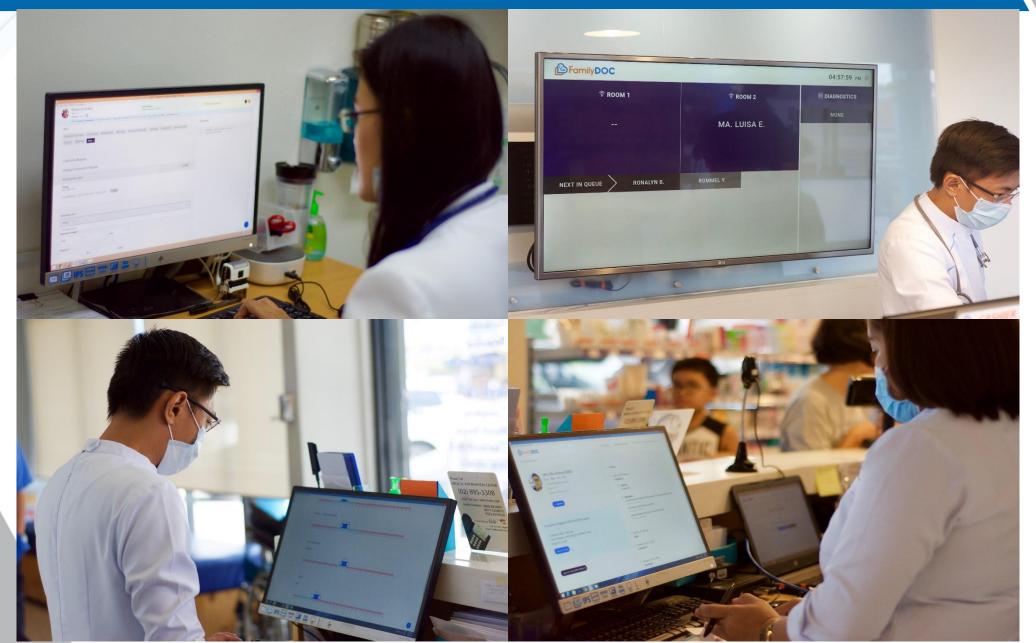

- Use of proprietary system and Electronic Medical Records for efficiency and continuity of care
- Staffed by Primary Care Physicians with specialists (IM, Pedia, OB) on call for referrals

**X** ACHealth