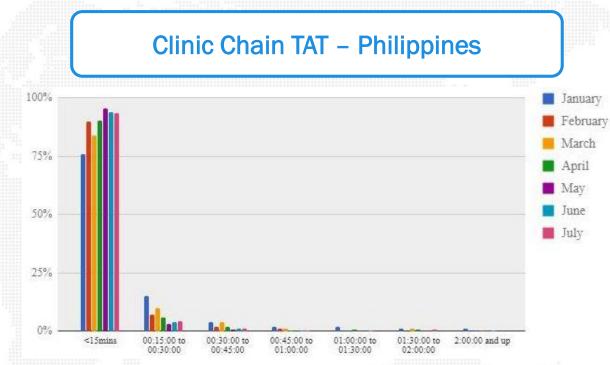

### **Turnaround Time and Radiologist Productivity**

Average: 10 minutes

Average: 10 minutes