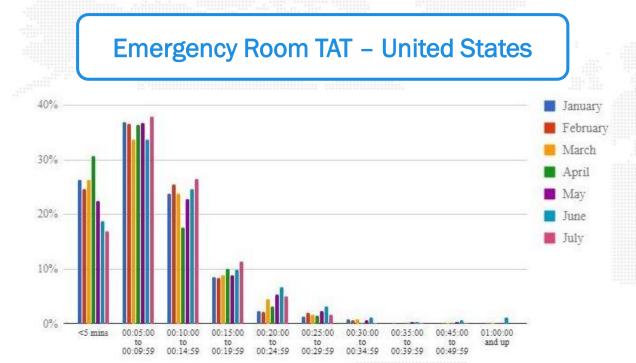

### **Turnaround Time and Radiologist Productivity**

Average: 10 minutes

Average: 10 minutes