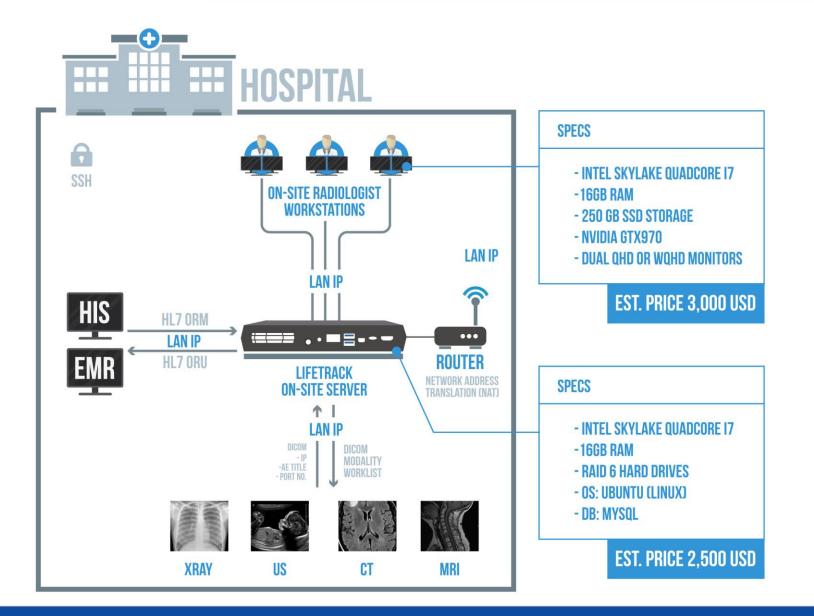

2013 TO 141M BY 2020\*** 

#### RadNav™ - Patented Radiologist Guidance System



RadNav's comprehensive knowledge base of radiology scans, reference cases and diagnostic examples provide 100% context-sensitive diagnostic assistance, organized by modality and body part

Integrated Active Templates allow you to drag and drop sample reports for the right diagnosis from the knowledge base, customizing it for your patient's particulars and your institution's format





#### The Evolution of Mobile Phones



**1**st Generation 1990s



2<sup>nd</sup> Generation 2000s



Next Generation 2010s



## The Evolution of Radiology Systems

# First and Second Generation Radiology Systems Does this look familiar?





Cost: \$100,000, not including IT guys





#### 1. SINGLE HOSPITAL ONSITE SERVER







#### 2. SINGLE HOSPITAL ONSITE SERVER WITH CLOUD







#### 3. MULTIPLE HOSPITALS WITH ONSITE SERVERS AND CLOUD





#### 4. MULTIPLE HOSPITALS WITH ONSITE SERVERS, CLOUD AND CENTRALIZED READING





#### **5. SINGLE CLINIC CLOUD ONLY**







#### 6. MULTIPLE CLINICS WITH CLOUD AND CENTRALIZED READING

Distributed Enterprise Radiology

MODALITIES









# 7. MULTIPLE HOSPITALS WITH ONSITE SERVERS AND MULTIPLE CLINICS WITH CLOUD AND CENTRALIZED READING



### **Turnaround Time and Radiologist Productivity**



Average: 10 minutes



Average: 10 minutes



## **Adaptation and Localization – English**



## Adaptation and Localization - Vietnamese



### Adaptation and Localization – Japanese



#### **Thank You**

Dr. Eric Schulze, MD PhD eric.schulze@lifetrackmed.com

Lifetrack Medi