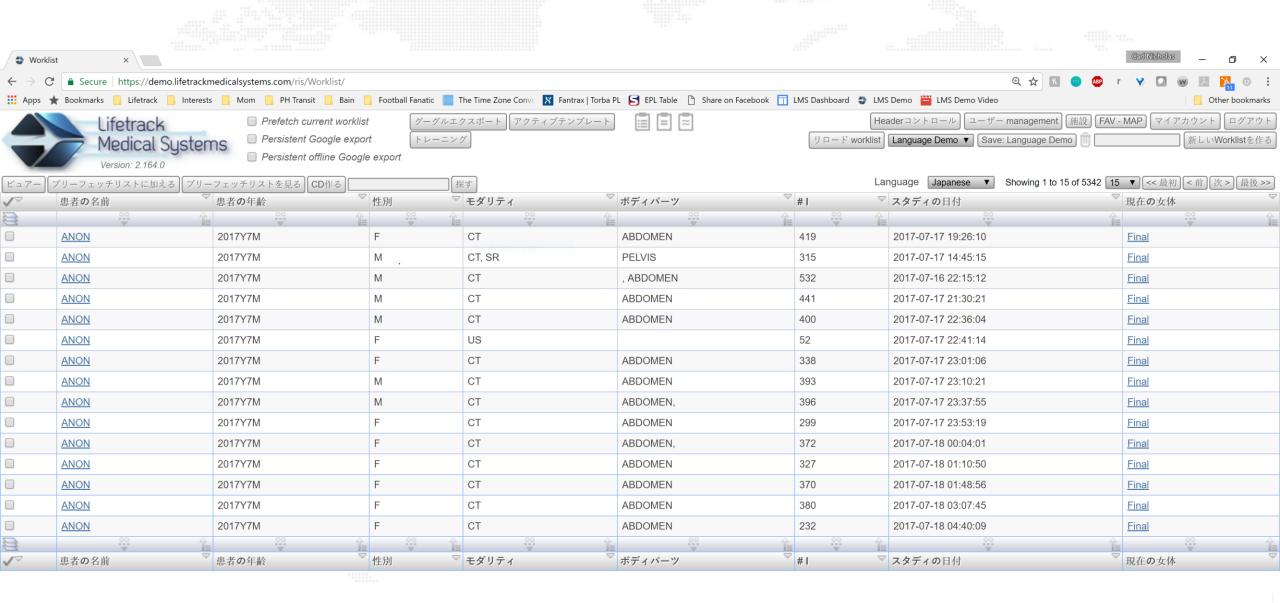

?





Cost: \$100,000, not including IT guys





#### 1. SINGLE HOSPITAL ONSITE SERVER







#### 2. SINGLE HOSPITAL ONSITE SERVER WITH CLOUD







#### 3. MULTIPLE HOSPITALS WITH ONSITE SERVERS AND CLOUD





#### 4. MULTIPLE HOSPITALS WITH ONSITE SERVERS, CLOUD AND CENTRALIZED READING





#### **5. SINGLE CLINIC CLOUD ONLY**







#### 6. MULTIPLE CLINICS WITH CLOUD AND CENTRALIZED READING

Distributed Enterprise Radiology

MODALITIES









# 7. MULTIPLE HOSPITALS WITH ONSITE SERVERS AND MULTIPLE CLINICS WITH CLOUD AND CENTRALIZED READING



### **Turnaround Time and Radiologist Productivity**



Average: 10 minutes



Average: 10 minutes



## **Adaptation and Localization – English**



## Adaptation and Localization - Vietnamese



### Adaptation and Localization – Japanese



#### **Thank You**

Dr. Eric Schulze, MD PhD eric.schulze@lifetrackmed.com

Lifetrack Medical Systems Inc.

www.lifetrackmed.com

+632.802.9980

Suite 1007, One World Place
32nd Street, Bonifacio Global City
Taguig, NCR, Philippines