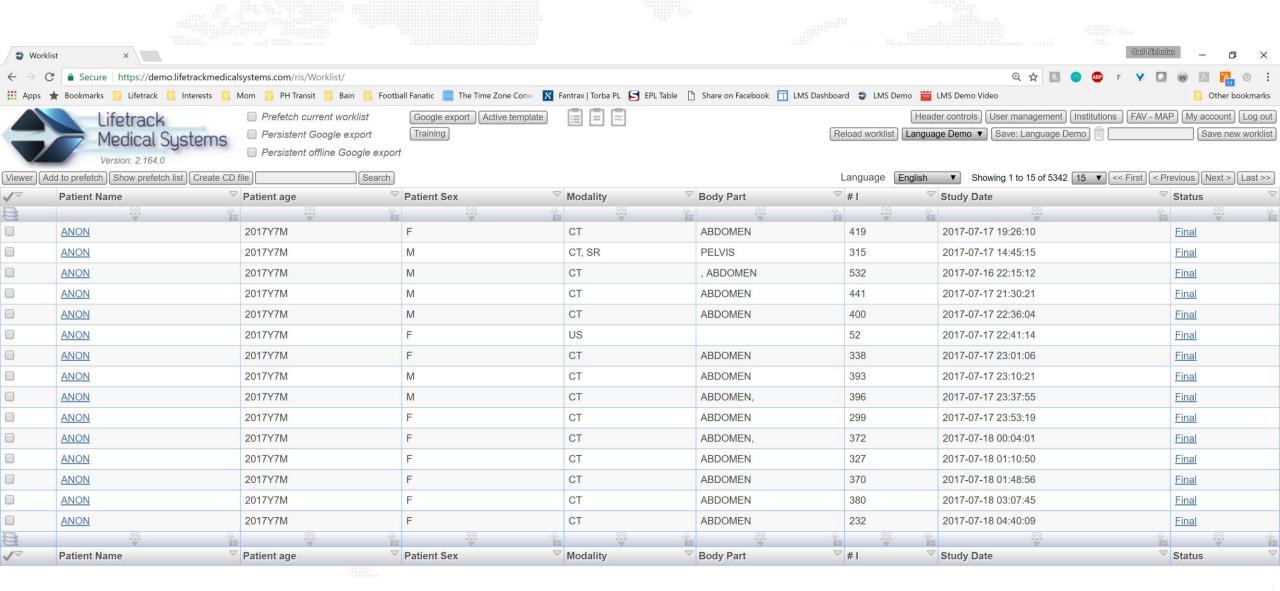

of Radiology Systems

# First and Second Generation Radiology Systems Does this look familiar?





Cost: \$100,000, not including IT guys





#### 1. SINGLE HOSPITAL ONSITE SERVER







#### 2. SINGLE HOSPITAL ONSITE SERVER WITH CLOUD







#### 3. MULTIPLE HOSPITALS WITH ONSITE SERVERS AND CLOUD





#### 4. MULTIPLE HOSPITALS WITH ONSITE SERVERS, CLOUD AND CENTRALIZED READING





#### **5. SINGLE CLINIC CLOUD ONLY**







#### 6. MULTIPLE CLINICS WITH CLOUD AND CENTRALIZED READING

Distributed Enterprise Radiology

MODALITIES









# 7. MULTIPLE HOSPITALS WITH ONSITE SERVERS AND MULTIPLE CLINICS WITH CLOUD AND CENTRALIZED READING



### **Turnaround Time and Radiologist Productivity**



Average: 10 minutes



Average: 10 minutes



## **Adaptation and Localization – English**



## Adaptation and Localization - Vietnamese



### Adaptation and Localization – Japanese



#### **Thank You**

Dr. Eric Schulze, MD PhD eric.schulze@lifetrackmed.com

Lifetrack Medical Systems Inc.

www.lifetrackmed.com

+632.802.9980

Suite 1007, One World Place
32nd Street, Bonifacio Global City
Taguig, NCR, Philippines