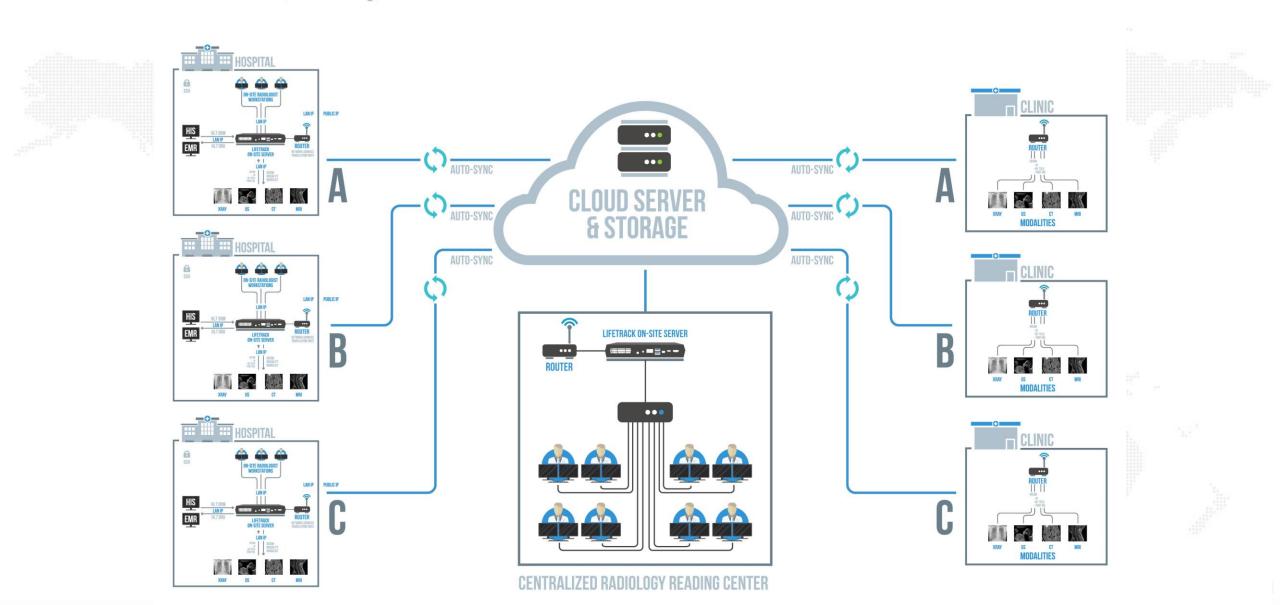

# 7. MULTIPLE HOSPITALS WITH ONSITE SERVERS AND MULTIPLE CLINICS WITH CLOUD AND CENTRALIZED READING