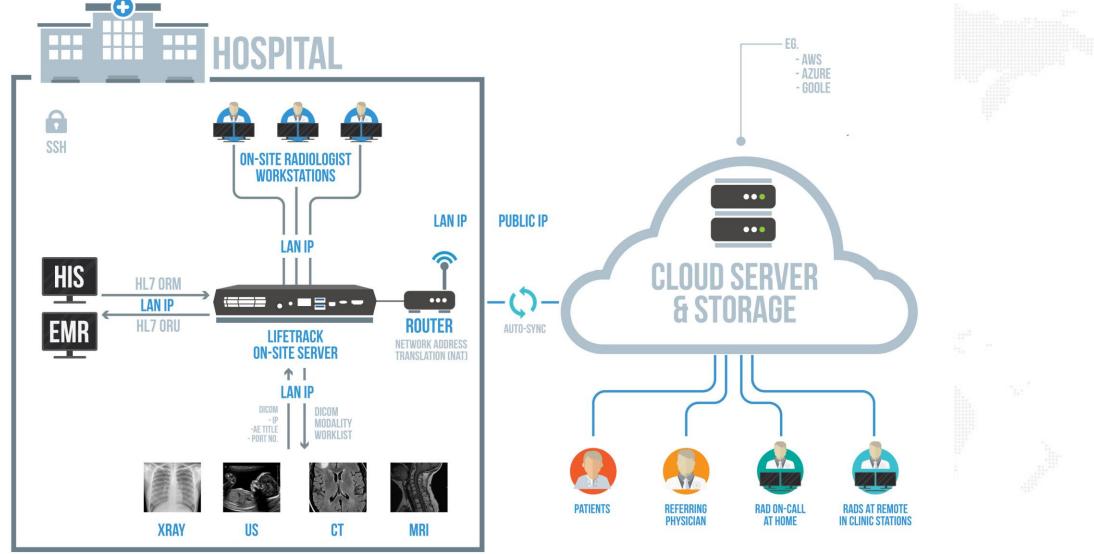

logist Guidance System



RadNav's comprehensive knowledge base of radiology scans, reference cases and diagnostic examples provide 100% context-sensitive diagnostic assistance, organized by modality and body part

Integrated Active Templates allow you to drag and drop sample reports for the right diagnosis from the knowledge base, customizing it for your patient's particulars and your institution's format





#### The Evolution of Mobile Phones



**1**st Generation 1990s



2<sup>nd</sup> Generation 2000s



Next Generation 2010s



## The Evolution of Radiology Systems

# First and Second Generation Radiology Systems Does this look familiar?





Cost: \$100,000, not including IT guys





#### 1. SINGLE HOSPITAL ONSITE SERVER







#### 2. SINGLE HOSPITAL ONSITE SERVER WITH CLOUD







#### 3. MULTIPLE HOSPITALS WITH ONSITE SERVERS AND CLOUD





#### 4. MULTIPLE HOSPITALS WITH ONSITE SERVERS, CLOUD AND CENTRALIZED READING





#### **5. SINGLE CLINIC CLOUD ONLY**







#### 6. MULTIPLE CLINICS WITH CLOUD AND CENTRALIZED READING

Distributed Enterprise Radiology

MODALITIES









# 7. MULTIPLE HOSPITALS WITH ONSITE SERVERS AND MULTIPLE CLINICS WITH CLOUD AND CENTRALIZED READING



### **Turnaround Time and Radiologist Productivity**



Average: 10 minutes



Average: 10 minutes



## **Adaptation and Localization – English**



## Adaptation and Localization - Vietnamese



### Adaptation and Localization – Japanese



#### **Thank You**

Dr. Eric Schulze, MD PhD eric.schulze@lifetrackmed.com

Lifetrack Medical Systems Inc.

www.lifetrackmed.com

+632.802.9980

S