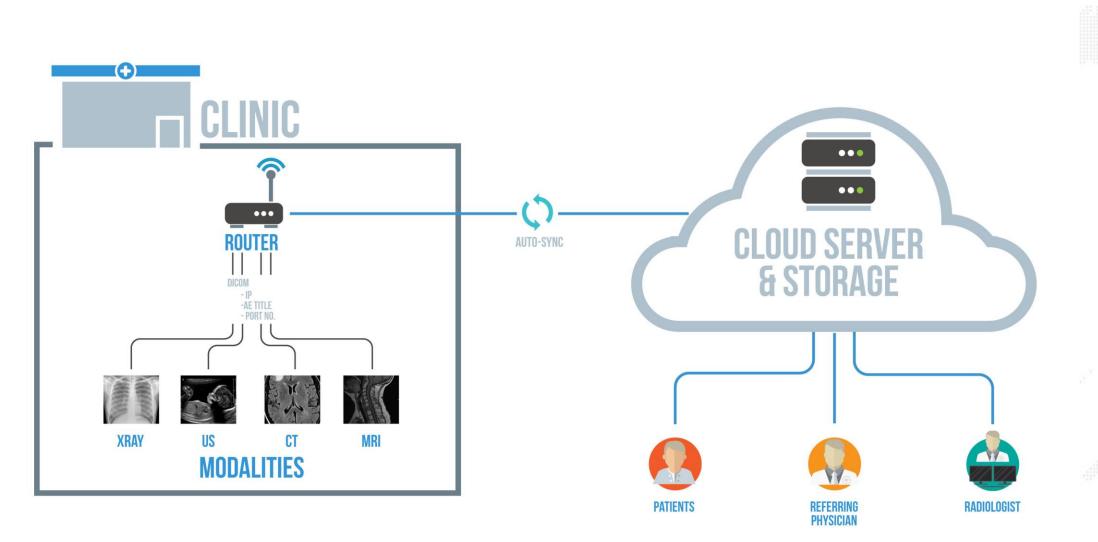

y modality and body part

Integrated Active Templates allow you to drag and drop sample reports for the right diagnosis from the knowledge base, customizing it for your patient's particulars and your institution's format





#### The Evolution of Mobile Phones



**1**st Generation 1990s



2<sup>nd</sup> Generation 2000s



Next Generation 2010s



## The Evolution of Radiology Systems

# First and Second Generation Radiology Systems Does this look familiar?





Cost: \$100,000, not including IT guys





#### 1. SINGLE HOSPITAL ONSITE SERVER







#### 2. SINGLE HOSPITAL ONSITE SERVER WITH CLOUD







#### 3. MULTIPLE HOSPITALS WITH ONSITE SERVERS AND CLOUD





#### 4. MULTIPLE HOSPITALS WITH ONSITE SERVERS, CLOUD AND CENTRALIZED READING





#### **5. SINGLE CLINIC CLOUD ONLY**







#### 6. MULTIPLE CLINICS WITH CLOUD AND CENTRALIZED READING

Distributed Enterprise Radiology

MODALITIES









# 7. MULTIPLE HOSPITALS WITH ONSITE SERVERS AND MULTIPLE CLINICS WITH CLOUD AND CENTRALIZED READING



### **Turnaround Time and Radiologist Productivity**



Average: 10 minutes



Average: 10 minutes



## **Adaptation and Localization – English**



## Adaptation and Localization - Vietnamese



### Adaptation and Localization – Japanese



#### **Thank You**

Dr. Eric Schulze, MD PhD eric.schulze@lifetrackmed.com

Lifetrack Medical Systems Inc.

www.lifetrackmed.com

+632.802.9980

Suite 1007, One World Place
32nd Street, Bonifacio Global City
Taguig, NCR, Philippines