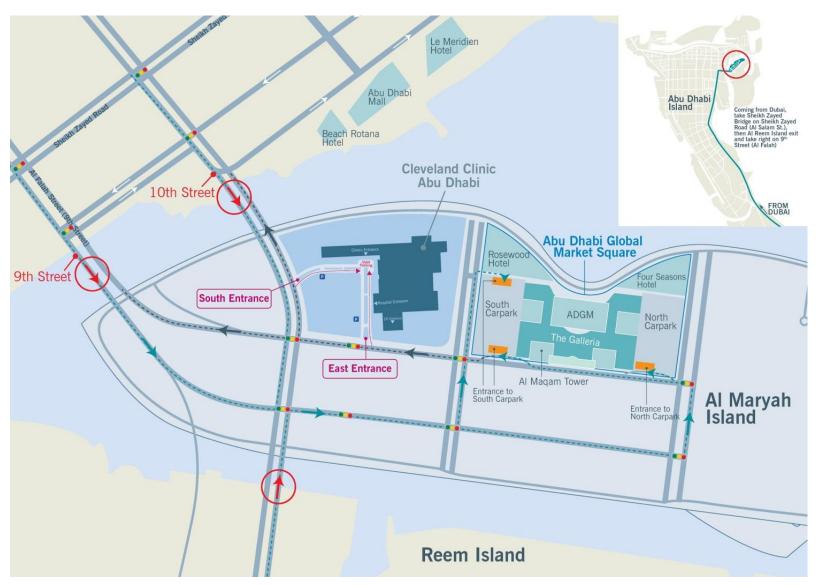

## Getting to Cleveland Clinic Abu Dhabi

- Upon arrival on Al Maryah Island, please follow the signs for Cleveland Clinic Abu Dhabi and proceed to either the East or South Entrance,
- If arriving by car, follow the Conference Centre signs to complimentary, self-parking on Level P1 and P2.
- Enter the hospital at the P1 Clinic Entrance and, once inside, please follow the Conference Center directional signage to your designated event.
- Should you require further instructions, don't hesitate to ask our onsite Red Coat or our Security Caregivers
- For more details please visit <u>www.clevelandclinicabudhabi.ae</u>