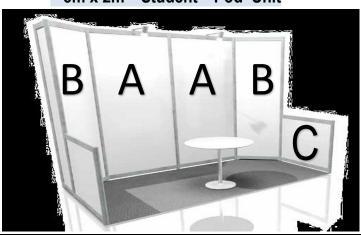

Company Name : Contact Name :

**Company Address:** 

Post Code:

Contact Tel No: Email:

3m x 2m "Student" Pod Unit

|      | Full Height Foamex Panel System Graphic Options           | Unit<br>Price | Qty | Total |
|------|-----------------------------------------------------------|---------------|-----|-------|
| GP/A | Full Colour S/S Graphic Infill Panel @ 2354mm H x 970mm W | £135.00       |     |       |
| GP/B | Full Colour S/S Graphic Infill Panel @ 2354mm H x 680mm W | £98.50        |     |       |
| GP/C | Full Colour S/S Graphic Infill Panel @ 894mm H x 970mm W  | £65.00        |     |       |
| DX1  | Graphic Panel Disposal Charge (Per Panel)                 | £10.00        |     |       |
|      |                                                           | Sub Total     |     |       |
|      |                                                           | VAT           | 20% |       |
|      | Artwork to be Presented as Hi-Res PDF Files               | TOTAL         |     |       |