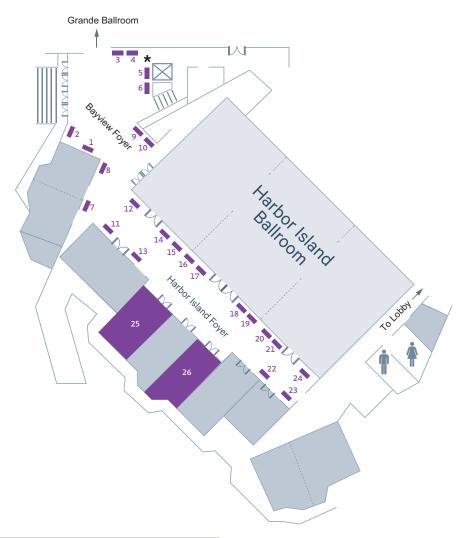

## Exhibit Hall sponsored by **CHUCK E\_CHEESE'S**。

| Company Name             | Booth# |
|--------------------------|--------|
| John Kirby               | 1      |
| Verified Volunteers      | 2      |
| Ocaprio Film Productions | 3      |
| Gesture                  | 4      |
| Blackbaud                | 5      |
| CM Consulting Group      | 6      |
| Workplace by Facebook    | 7      |
| FrontStream              | 8      |
| IAA                      | 9      |
| The BBBS Promo Shop      | 10     |
| Classy                   | 11     |
| AIM                      | 12     |
| TwelveX                  | 13     |

| DonorPerfect Fundraising Software             | 14 |
|-----------------------------------------------|----|
| Jitasa                                        | 15 |
| First Advantage                               | 16 |
| Texas Sportswear                              | 17 |
| NeonCRM                                       | 18 |
| CliftonLarsonAllen                            | 19 |
| The Fund Raising School at Indiana University | 20 |
| BBBS Community Action Network (CAN)           | 21 |
| Giveffect                                     | 22 |
| Dip]ar                                        | 23 |
|                                               | 24 |
| ZEN Solutions Technology Suite                | 25 |
| Centene Relaxation Lounge                     | 26 |