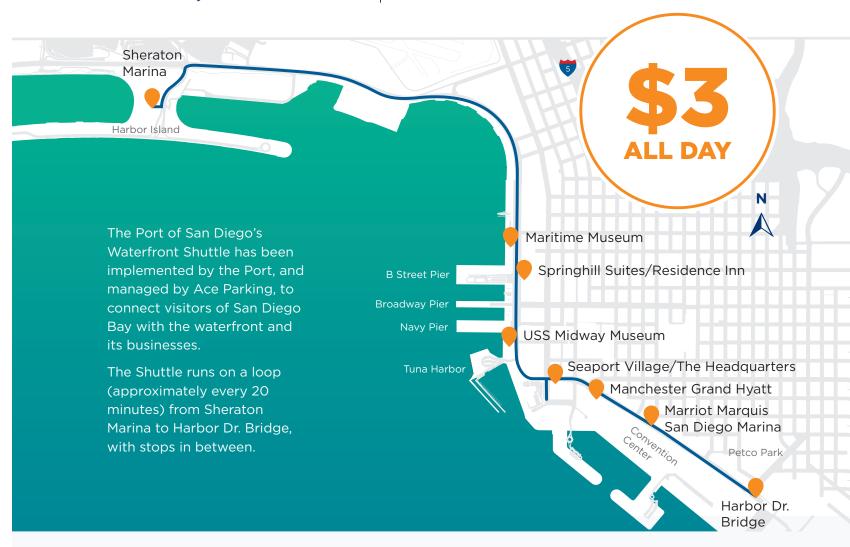

## Waterfront Shuttle

## **SHUTTLE ROUTE STOPS:**

- Sheraton Marina
- Maritime Museum
- Springhill Suites/Residence Inn
- USS Midway Museum
- Seaport Village/The Headquarters
- Manchester Grand Hyatt
- Marriot Marquis San Diego Marina
- Harbor Drive Bridge