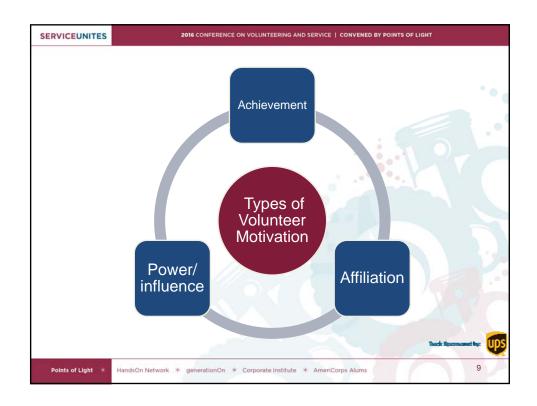

| iviontniy kecruitment worksneet  |          |                  |                       |                   |
|----------------------------------|----------|------------------|-----------------------|-------------------|
| Month:                           |          |                  |                       |                   |
| Goal:                            |          |                  |                       |                   |
| Ideal Volunteer Characteristics: |          |                  |                       |                   |
| Target Audience:                 |          |                  |                       |                   |
| Activity                         | Approach | Resources Needed | Person<br>Responsible | Date<br>Completed |
| Brochur