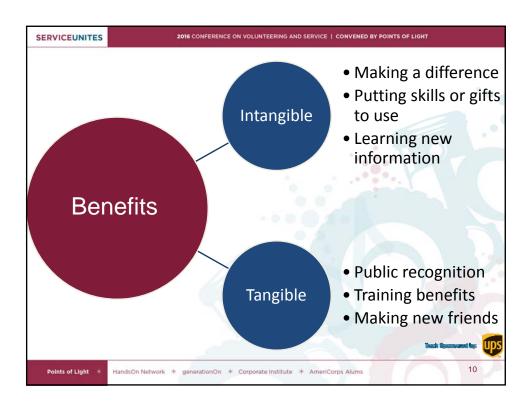

| iviontniy kecruitment worksneet  |          |                  |                       |                   |
|----------------------------------|----------|------------------|-----------------------|-------------------|
| Month:                           |          |                  |                       |                   |
| Goal:                            |          |                  |                       |                   |
| Ideal Volunteer Characteristics: |          |                  |                       |                   |
| Target Audience:                 |          |                  |                       |                   |
| Activity                         | Approach | Resources Needed | Person<br>Responsible | Date<br>Completed |
| Brochure/flyer                   |          |                  | '                     | · ·               |
| placement                        |          |                  |                       |                   |
| Monthly newsletter               |          |                  |                       |                   |
| Display tables                   |          |                  |                       |                   |
| Press release/PSA                |          |                  |                       |                   |
| Personalask                      |          |                  |                       |                   |
| Organizational                   |          |                  |                       |                   |
| presentation                     |          |                  |                       |                   |
| Update website                   |          |                  |                       |                   |
| Update online voluntee r         |          |                  |                       |                   |
| opportunity databases            |          |                  |                       |                   |
| Local media                      |          |                  |                       |                   |
| Current volunteer ask            |          |                  |                       |                   |
|                                  |          |                  |                       |                   |