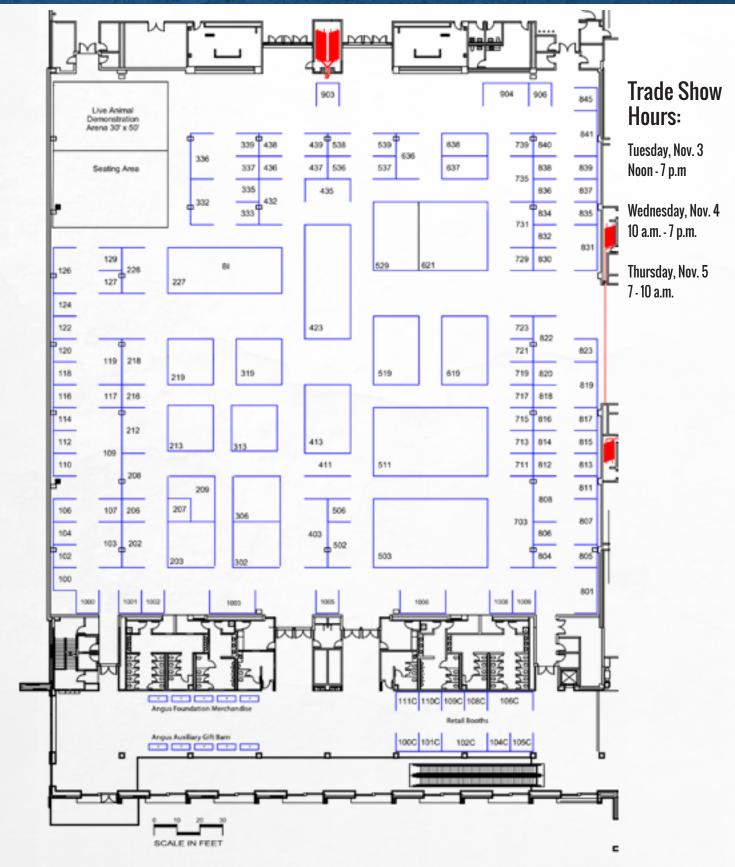

#### **Trade Show Hours**

Exhibitors can pick up their badges at the registration desk.

| Monday, Nov. 2<br>8 a.m. – 10 p.m.<br>Tuesday, Nov. 3            | Trade Show Exhibitors Set Up                                                                          | <b>Wednesday, Nov. 4</b> 7:30 a.m. – 7 p.m. 10 a.m. – 7 p.m. 5 – 7 p.m. | Merchandise Vendors Open<br>Trade Show Open<br>Trade Show Gala |
|------------------------------------------------------------------|-------------------------------------------------------------------------------------------------------|-------------------------------------------------------------------------|----------------------------------------------------------------|
| 7 – 11 a.m.<br>7 a.m. – 7 p.m.<br>Noon – 7 p.m.<br>5:30 – 7 p.m. | Trade Show Exhibitors Set Up<br>Merchandise Vendors Open<br>Trade Show Open<br>Trade Show Social Hour | <b>Thursday, Nov. 5</b> 7 – 10 a.m. Noon                                | Trade Show Open<br>Trade Show Exhibitor Move Out               |