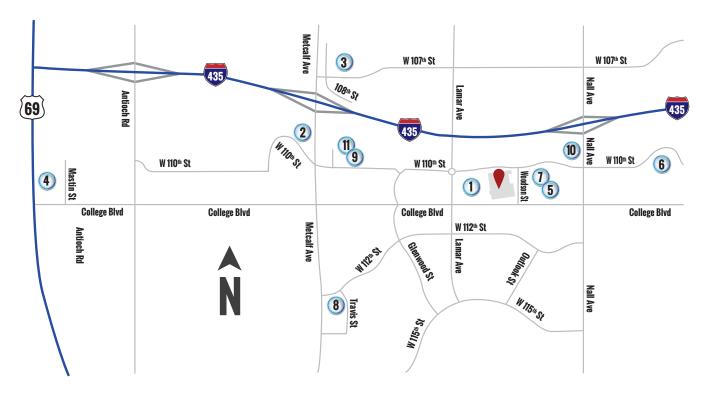

Hotel reservations may be secured at www.angusconvention.com until Oct. 2.

These hotels will be on the complimentary shuttle service route.

Check your hotel lobby for details.

- Overland Park Convention Center 6000 College Blvd, Overland Park, KS 66211
- Sheraton Overland Park SOLD OUT 6100 College Blvd, Overland Park, KS 66211
- Overland Park Marriott
  10800 Metcalf Ave, Overland Park, KS 66210
- 3 Embassy Suites 10601 Metcalf Ave, Overland Park, KS 66212
- **Double Tree**10100 College Blvd, Overland Park, KS 66210
- Hilton Garden Inn Overland Park SOLD OUT 5800 College Blvd, Overland Park, KS 66211

- 6 Hyatt Place SOLD OUT 5001 W 110th St Leawood, KS 66211
- Courtyard Kansas City Overland Park/ Convention Center

11001 Woodson Ave, Overland Park, KS 66211

**SOLD OUT** 

- 8 Courtyard Kansas City Overland Park/ Metcalf, South of College Boulevard 11301 Metcalf Ave, Overland Park, KS 66210
- 9 Drury Inn & Suites Overland Park 10963 Metcalf Ave, Overland Park, KS 66210
- Holiday Inn Hotel & Suites Overland Park 10920 Nall Ave, Overland Park, KS 66211
- Pear Tree Inn Overland Park
  10951 Metcalf Ave, Overland Park, KS 66210

As a condition to exhibit, all exhibitors are required to make their reservations request for sleeping room accommodations and hospitality suites through the Angus Convention Hotel Block available at www.angusconvention.com. All requests for accommodations shall be reviewed and must be approved by the American Angus Association. All requests for accommodations will be accepted and granted on a first come, first served based on availability. Should all housing center room blocks be filled at approved hotels, exhibitors accommodations can be made outside of the approved hotel block.