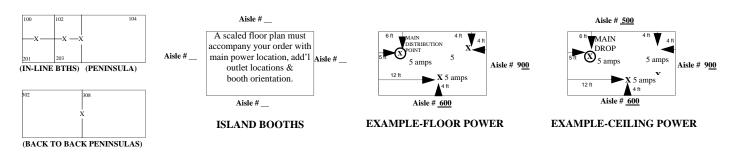

#### COMMONLY ASKED QUESTION - WHERE WILL MY OUTLET BE LOCATED?

Outlets are located as depicted below for in-line & peninsula booths. All other locations require labor on a time & material basis. Exhibitors with hard wall booths must make arrangements with Edlen to bring power inside the booth on a time and material basis.

# Step 2 If any of the work listed above is required, the following information MUST be provided in order to avoid delay of electrical installation:

A scaled floor plan with exact outlet locations, including dimensions, booth orientation reflecting surrounding booth or aisle numbers & main power drop location for island booths. Power comes from the floor at all South Florida facilities.

You must order a separate outlet for each outlet location on your floor plan. Example:

REVERSE SIDE MUST BE COMPLETED